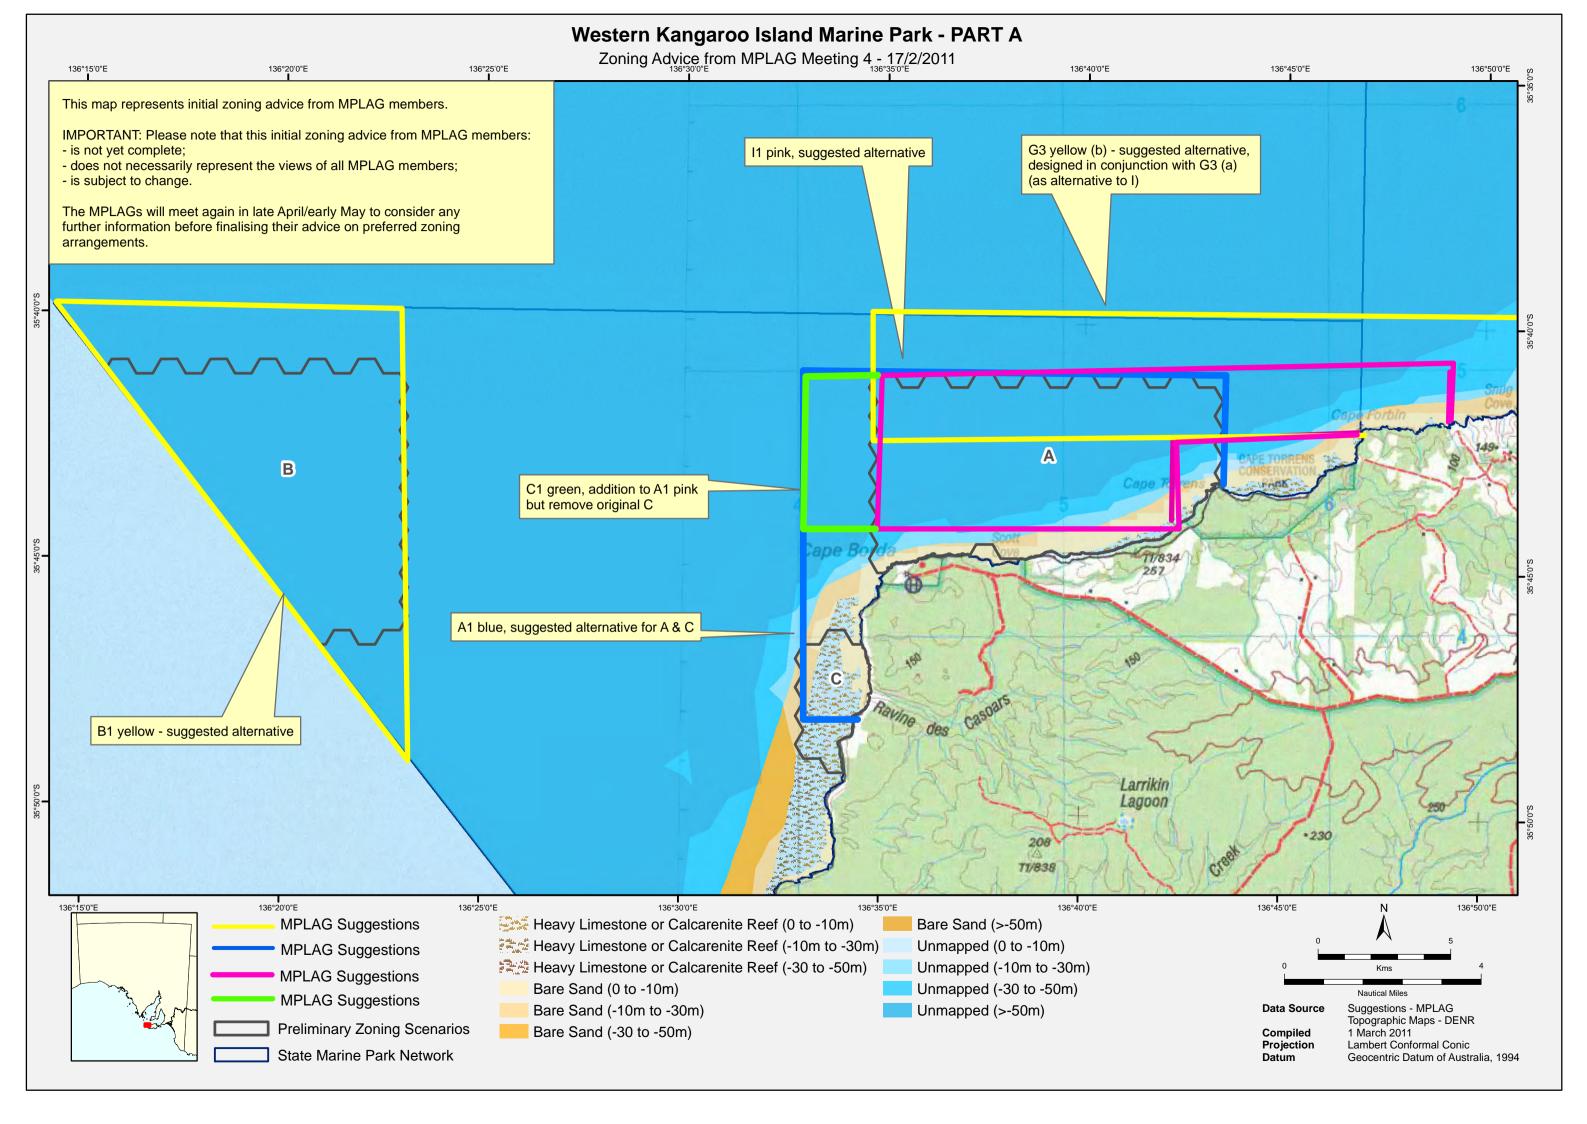

## Note: these comments should be read in conjunction with the feedback map.

| Zone | Comment number<br>(or colour) | Comment                                                                                                             |
|------|-------------------------------|---------------------------------------------------------------------------------------------------------------------|
| A    | A1 (blue)                     | Join zones A and C together but move the southern boundary of C to just below the Ravine des Casoars estuary mouth  |
| В    | B1 (yellow)                   | Increase the boundaries of zone B to meet the park boundary to the north and the limit of State waters to the south |
| С    | C1 (green)                    | Move zone C north and join to the end of I1 (pink) from MP12 comments                                               |