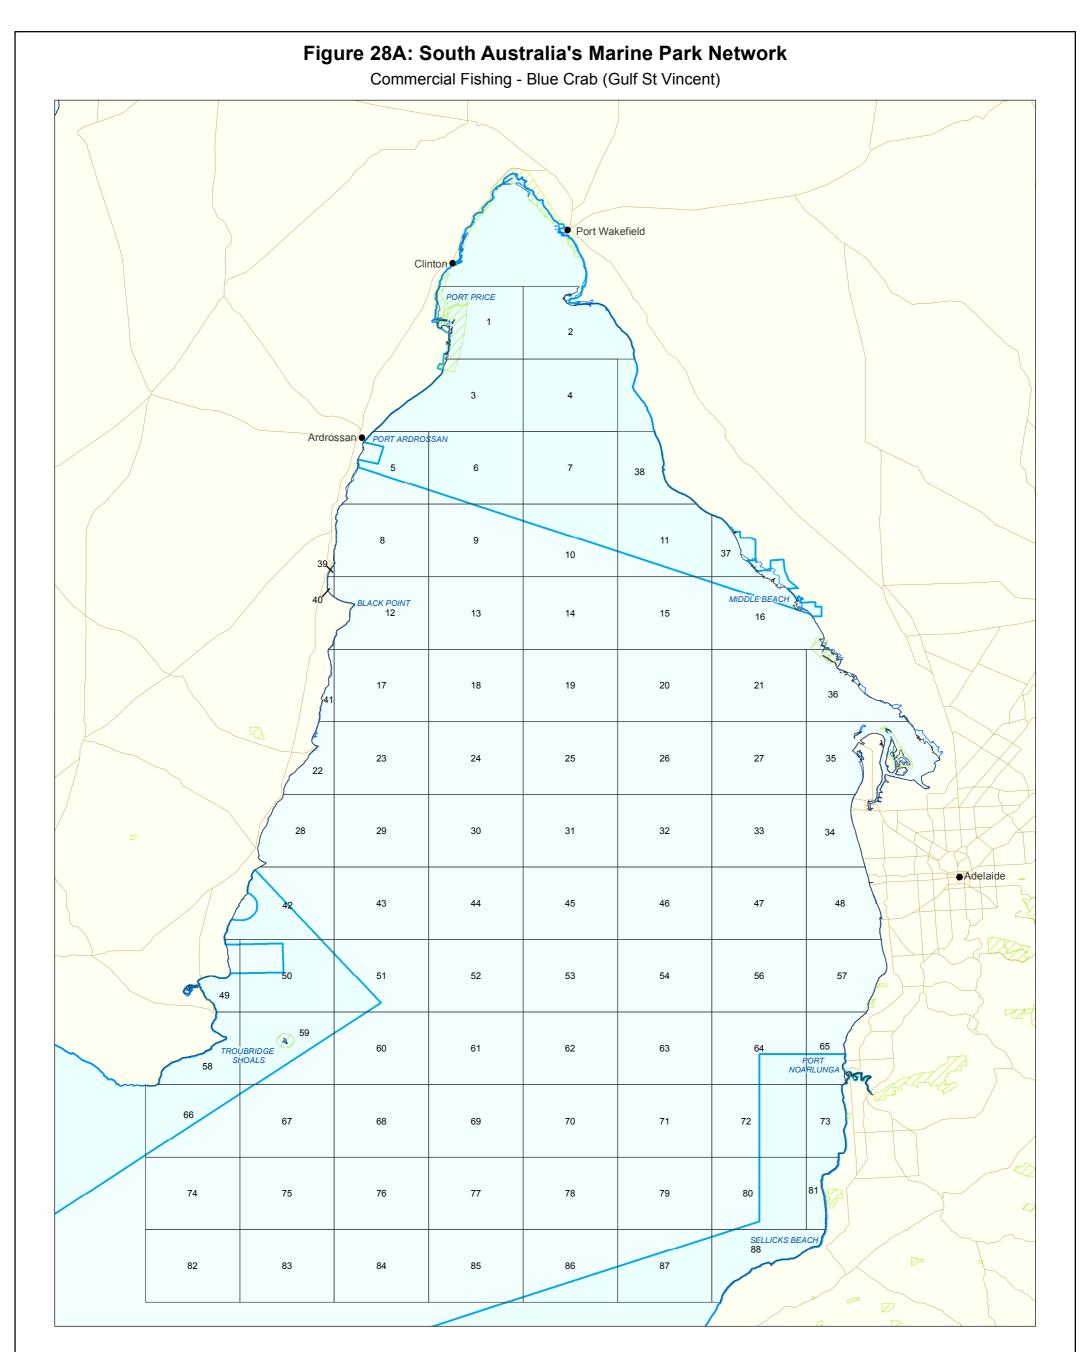

| Coast and Marine Conservation                           |
|---------------------------------------------------------|
| Department for Environment and Heritage                 |
| GPO Box 1047 Adelaide 5001                              |
| www.marineparks.sa.gov.au                               |
| Marine Parks, Parks and Reserves, Topographic Data- DEH |
| Blue Crab Blocks - SARDI, PIRSA                         |
| 30 August 2010                                          |
| Geographic                                              |
| Geocentric Datum of Australia, 1994                     |
|                                                         |