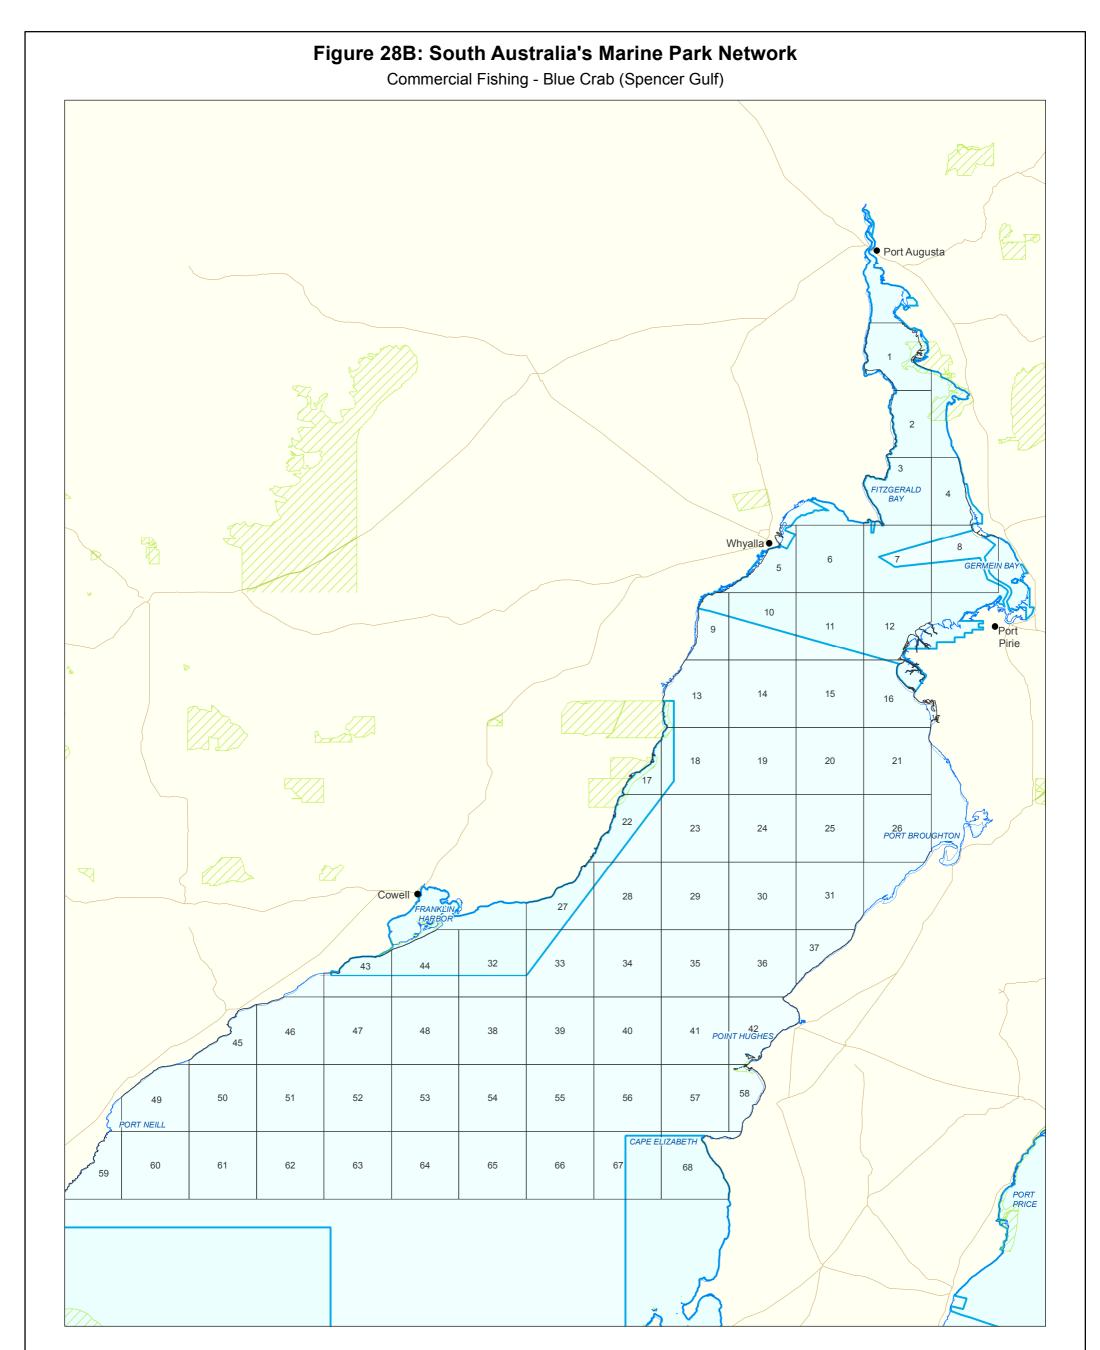

## Marine Parks

Parks and Reserves

00 Block Number

— Coastline (median high water)

- Roads

| Produced by | Coast and Marine Conservation                           |
|-------------|---------------------------------------------------------|
|             | Department for Environment and Heritage                 |
|             | GPO Box 1047 Adelaide 5001                              |
|             | www.marineparks.sa.gov.au                               |
| Data Source | Marine Parks, Parks and Reserves, Topographic Data- DEH |
|             | Blue Crab Blocks - SARDI, PIRSA                         |
| Compiled    | 30 August 2010                                          |
| Projection  | Geographic                                              |
| Datum       | Geocentric Datum of Australia, 1994                     |
|             |                                                         |