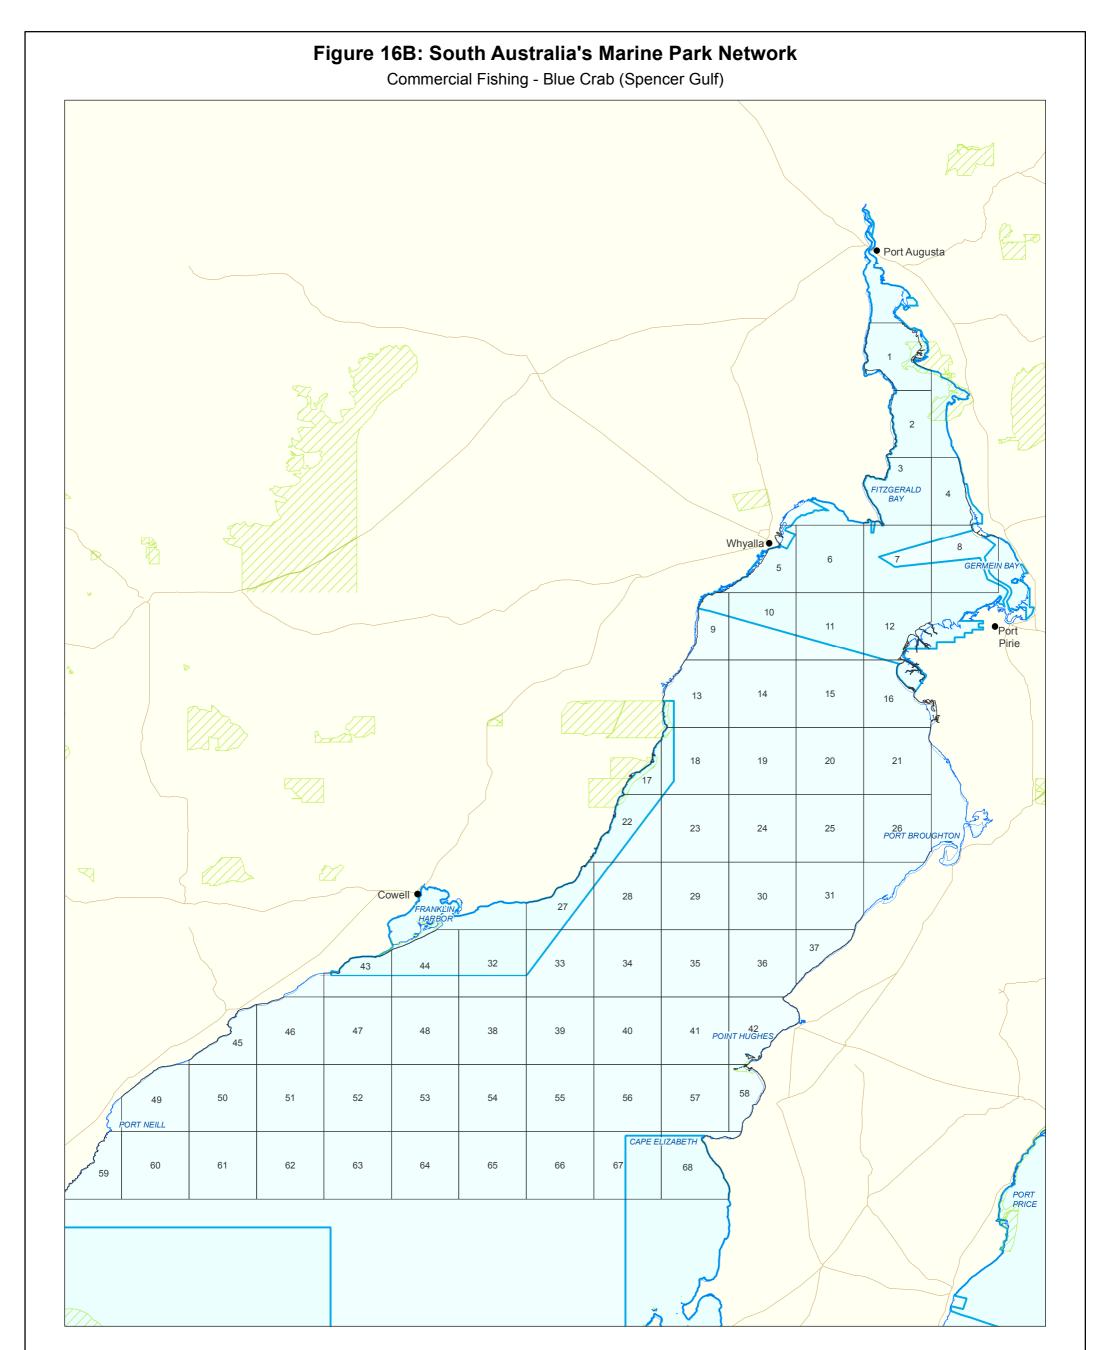

## Marine Parks

Parks and Reserves

00 Block Number

— Coastline (median high water)

- Roads

| Produced by | Coast and Marine Conservation                           |
|-------------|---------------------------------------------------------|
|             | Department for Environment and Heritage                 |
|             | GPO Box 1047 Adelaide 5001                              |
|             | www.marineparks.sa.gov.au                               |
| Data Source | Marine Parks, Parks and Reserves, Topographic Data- DEH |
|             | Blue Crab Blocks - SARDI, PIRSA                         |
| Compiled    | 30 August 2010                                          |
| Projection  | Geographic                                              |
| Datum       | Geocentric Datum of Australia, 1994                     |
|             |                                                         |