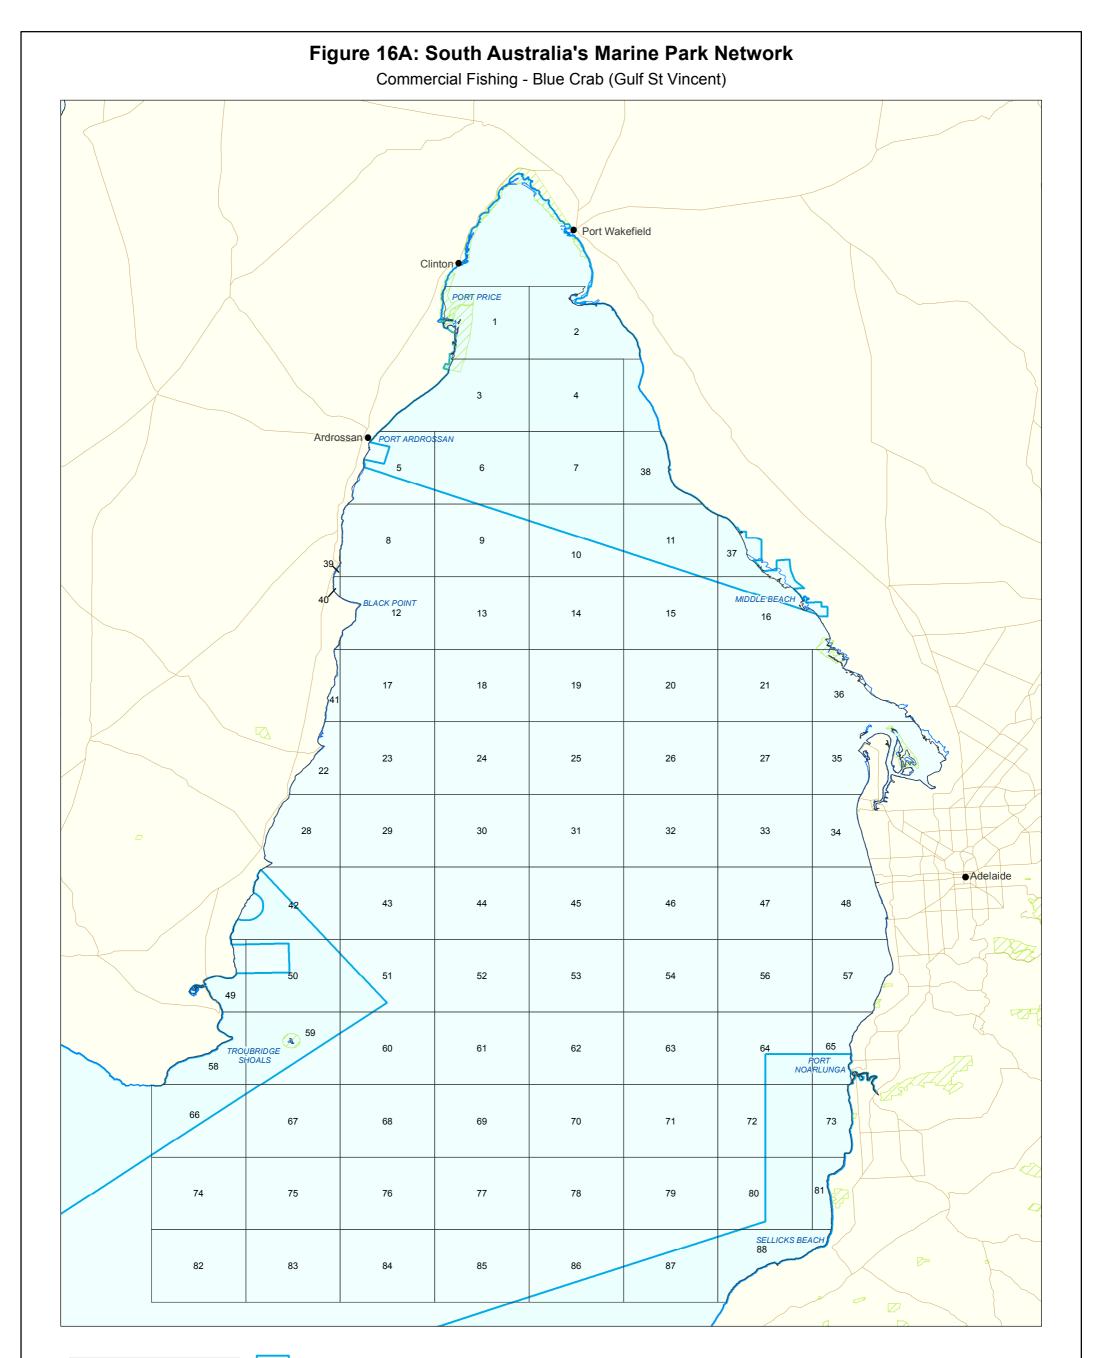

Marine Parks

00 Block Number

Coastline (median high water)

Roads

| Produced by                     | Coast and Marine Conservation<br>Department for Environment and Heritage<br>GPO Box 1047 Adelaide 5001                  |
|---------------------------------|-------------------------------------------------------------------------------------------------------------------------|
| Data Source                     | www.marineparks.sa.gov.au<br>Marine Parks, Parks and Reserves, Topographic Data- DEH<br>Blue Crab Blocks - SARDI. PIRSA |
| Compiled<br>Projection<br>Datum | 30 August 2010<br>Geographic<br>Geocentric Datum of Australia, 1994                                                     |