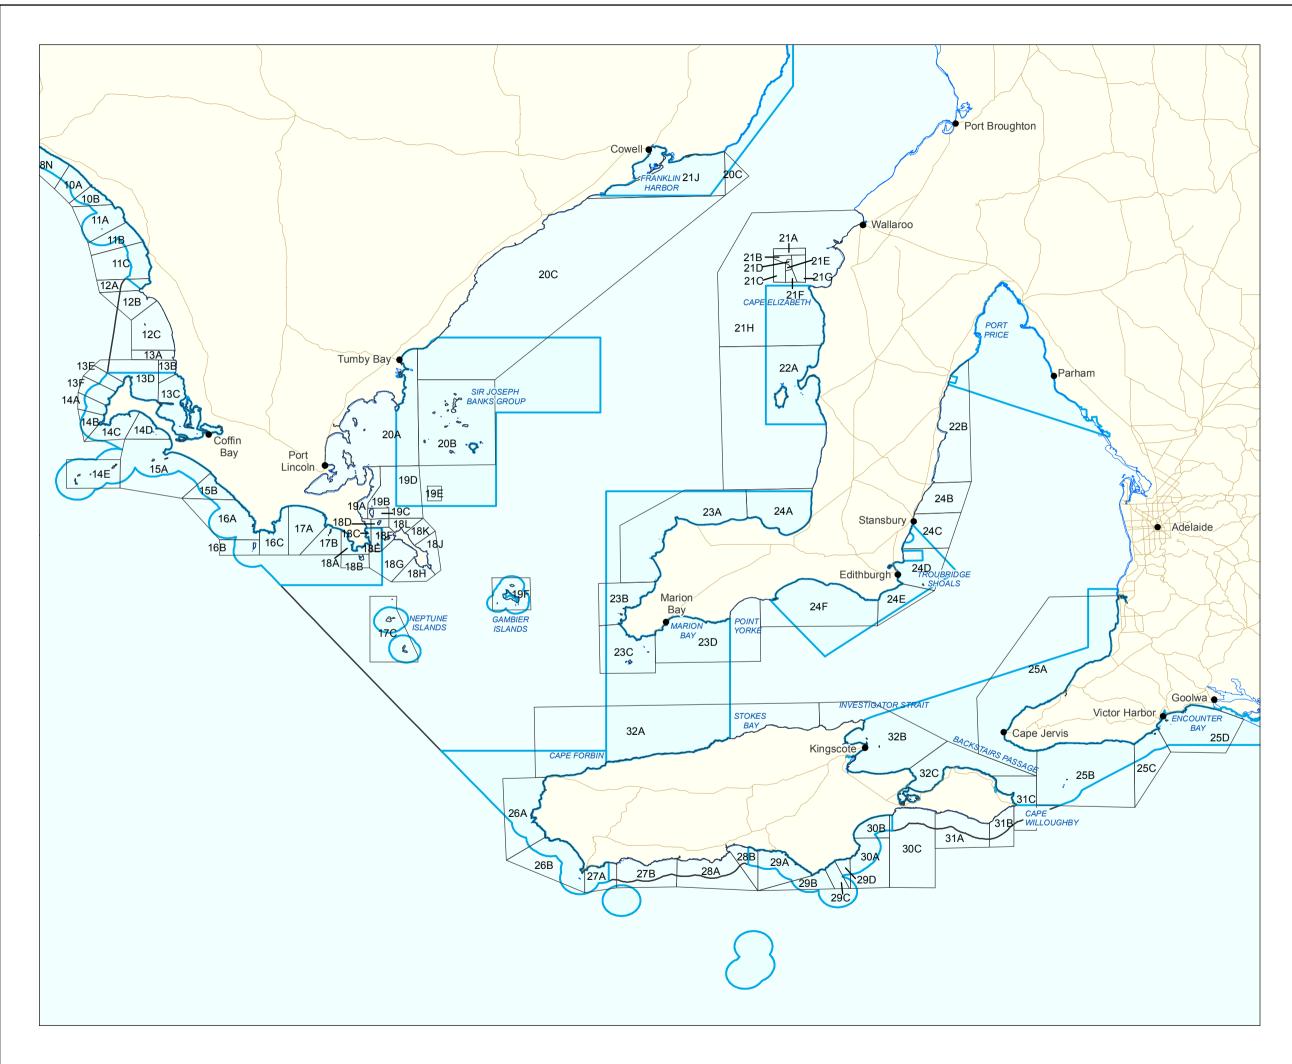

## Figure 14B: South Australia's Marine Park Network

## **Commercial Fishing** - Abalone (Central)

Marine Parks Parks and Reserves 00 Block Number Coastline (median high water) Coastal Waters of the State Roads

n of Australia 1994

the repr

Although every effort has been made to ensure the accuracy of the information displayed, the Department, its agents, officers and employees make no representations, either expre or implied, that the information displayed is accurate or fit for any purpose and expressly disclaims all liability for loss or dimans arising from allower the information to the information of the information of