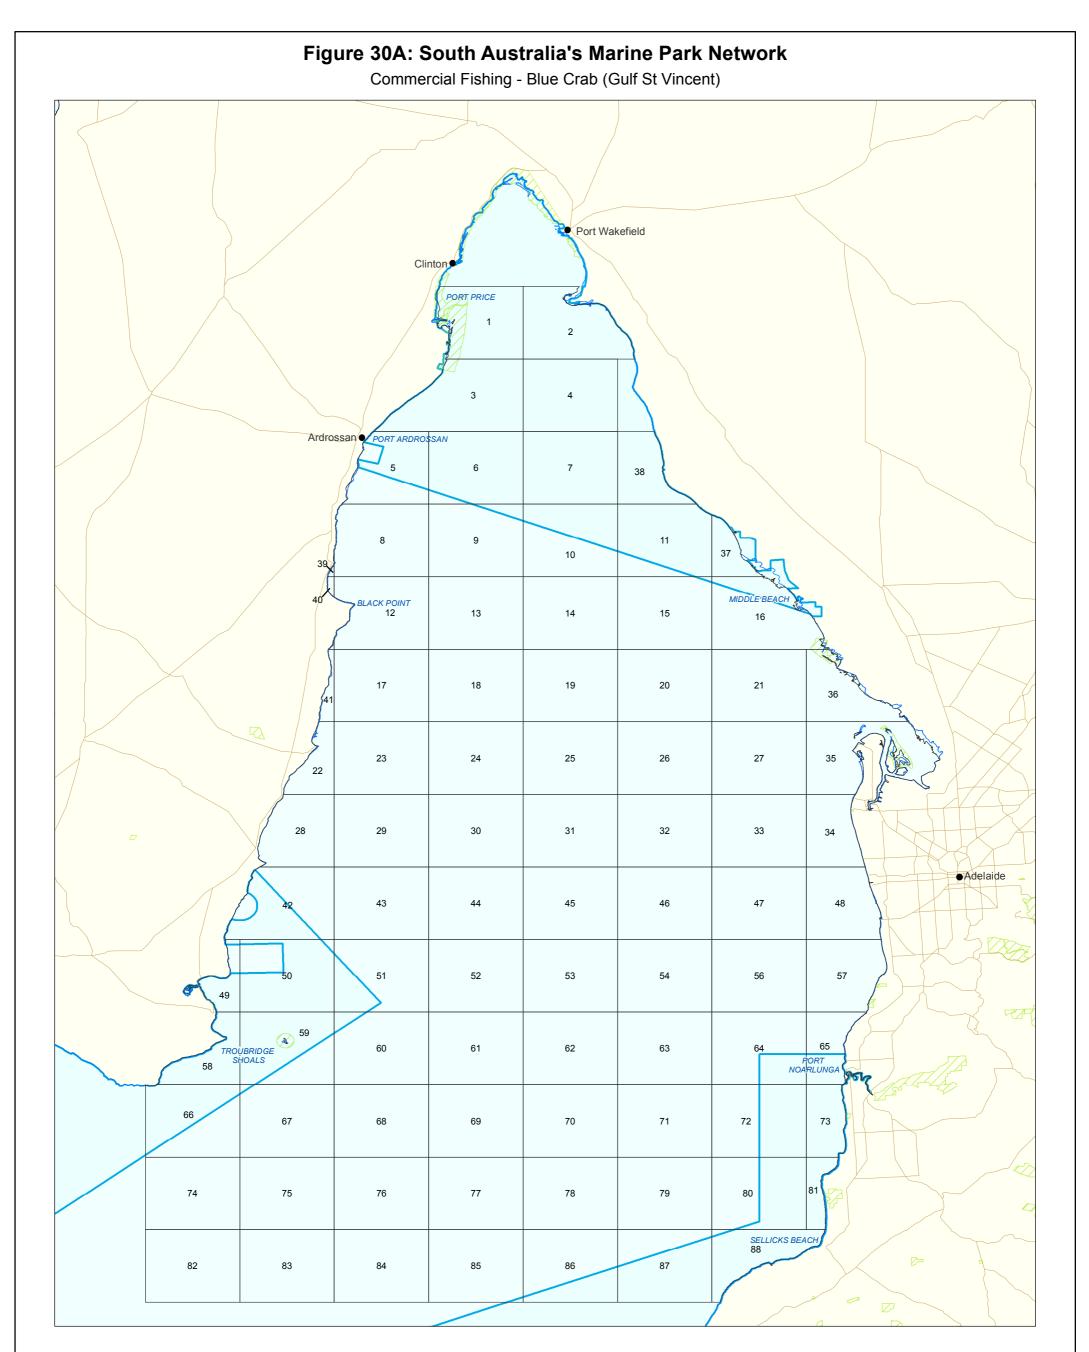

| Coast and Marine Conservation                           |
|---------------------------------------------------------|
| Department for Environment and Heritage                 |
| GPO Box 1047 Adelaide 5001                              |
| www.marineparks.sa.gov.au                               |
| Marine Parks, Parks and Reserves, Topographic Data- DEH |
| Blue Crab Blocks - SARDI, PIRSA                         |
| 30 August 2010                                          |
| Geographic                                              |
| Geocentric Datum of Australia, 1994                     |
|                                                         |