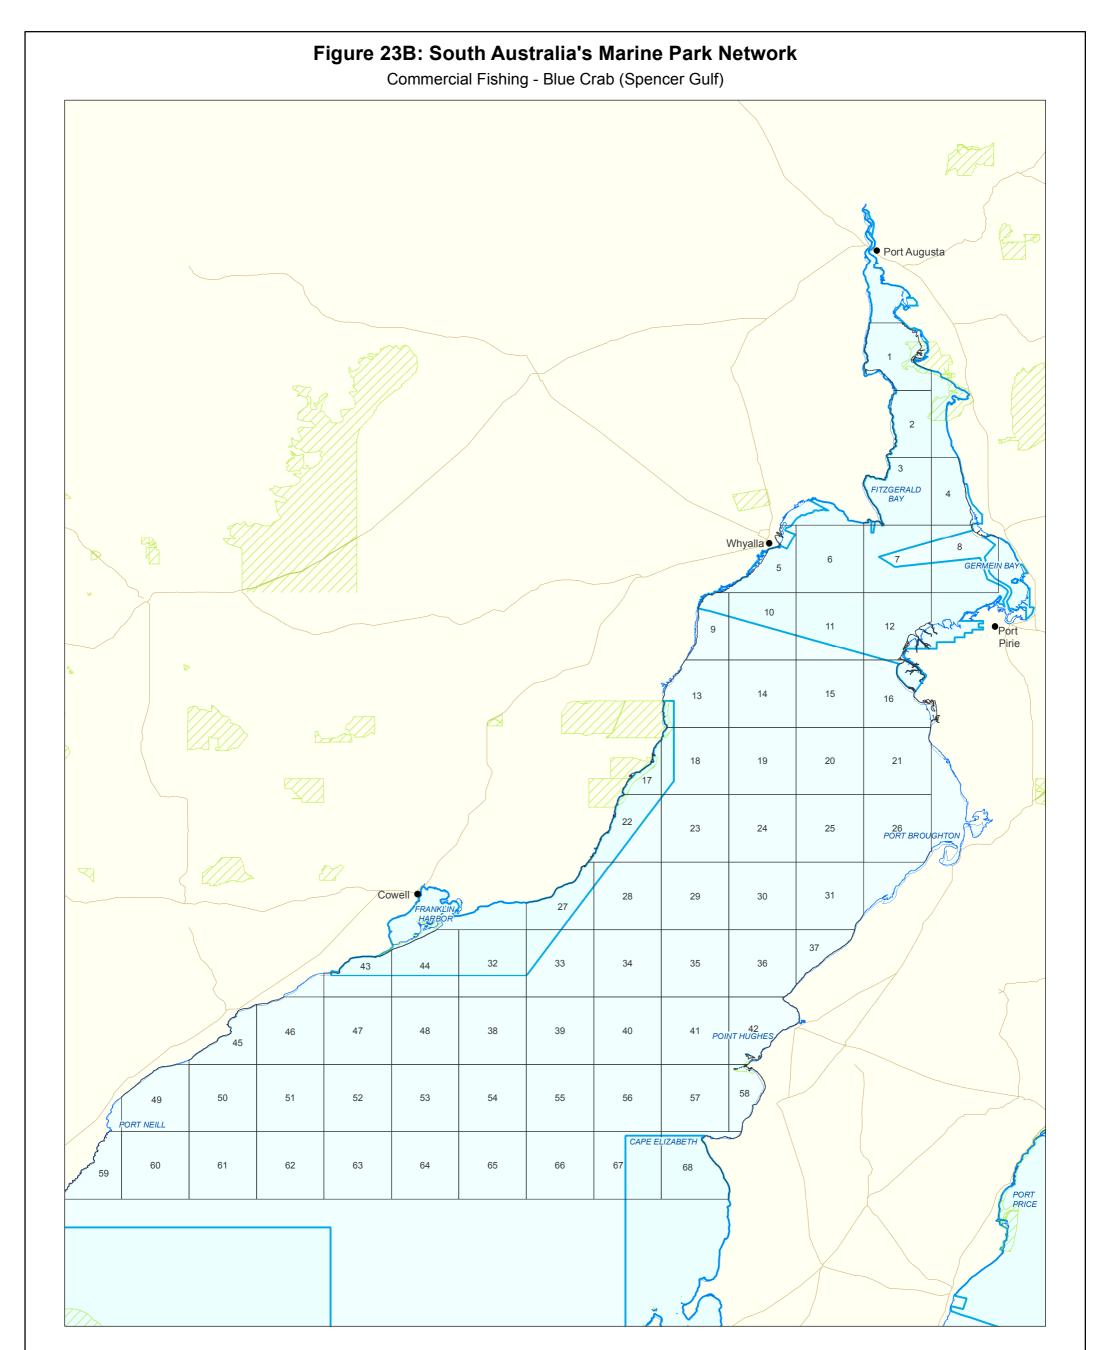

## Marine Parks

Parks and Reserves

00 Block Number

— Coastline (median high water)

- Roads

| Produced by | Coast and Marine Conservation                           |
|-------------|---------------------------------------------------------|
|             | Department for Environment and Heritage                 |
|             | GPO Box 1047 Adelaide 5001                              |
|             | www.marineparks.sa.gov.au                               |
| Data Source | Marine Parks, Parks and Reserves, Topographic Data- DEH |
|             | Blue Crab Blocks - SARDI, PIRSA                         |
| Compiled    | 30 August 2010                                          |
| Projection  | Geographic                                              |
| Datum       | Geocentric Datum of Australia, 1994                     |
|             |                                                         |