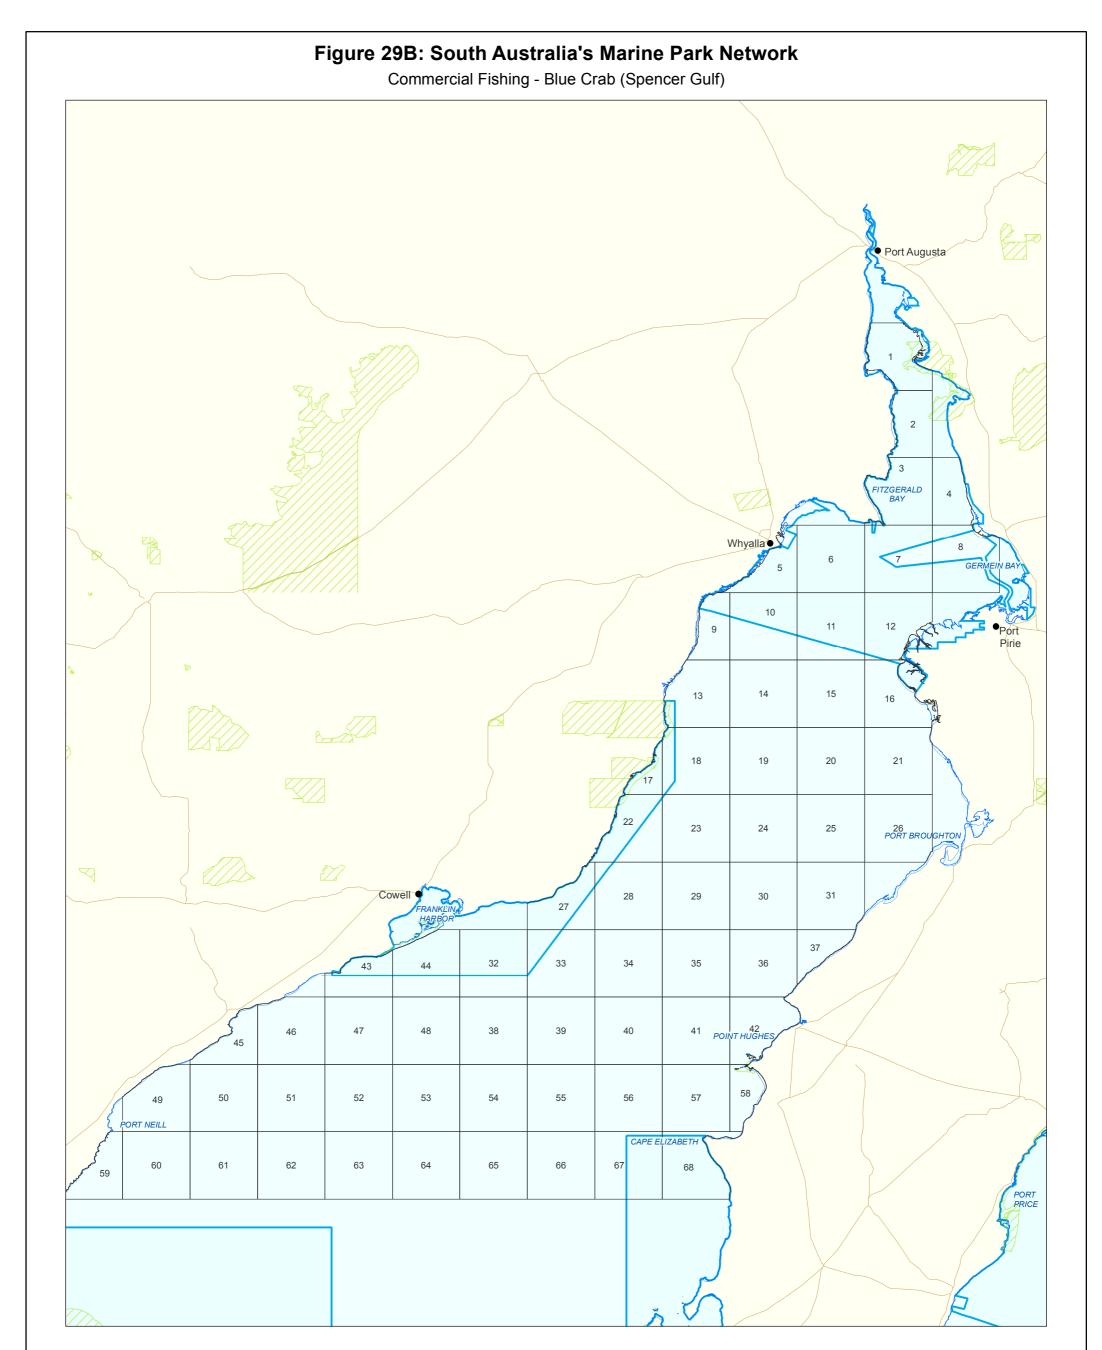

- Marine Parks
- 00 Block Number
  - Coastline (median high water)
  - Roads

| Produced by | Coast and Marine Conservation<br>Department for Environment and Heritage<br>GPO Box 1047 Adelaide 5001<br>www.marineoarks.sa.gov.au |
|-------------|-------------------------------------------------------------------------------------------------------------------------------------|
| Data Source | Marine Parks, Parks and Reserves, Topographic Data- DEH<br>Blue Crab Blocks - SARDI, PIRSA                                          |
| Compiled    | 30 August 2010                                                                                                                      |
| Projection  | Geographic                                                                                                                          |
| Datum       | Geocentric Datum of Australia, 1994                                                                                                 |