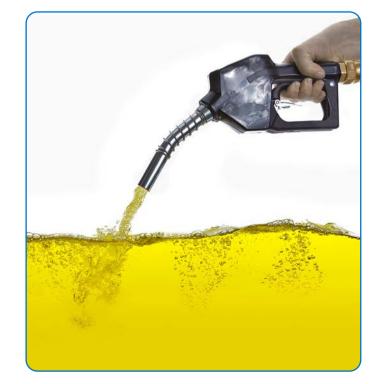

hat grain/seed is that? Wheat







#### Flour



#### Weet-bix & other cereals



#### **Stock feed**





# What grain/seed is that? Lupins









#### **Stock feed**









# What grain/seed is that? Lentils







## **Canned product**



## Used in soups and curries



## **Improves soil quality & nutrients**



# What grain/seed is that? Barley











## Soups risottos & curries







# What grain/seed is that? Peas







## Split peas for soups



#### Pea straw



#### **Stock feed**



# What grain/seed is that? Chick Peas













**Roasted** as a snack







# What grain/seed is that?

Rye







## Wholegrain & rye bread



## Beer & brewing



#### **Stock feed**





# What grain/seed is that? Canola





#### Canola oil



## Margarine



#### **Biodiesel**





# What grain/seed is that? Oats







## Stock feed



### Cereals



#### **Museli bars**



# What grain/seed is that? Triticale







#### Stock feed







# What grain/seed is that? Vetch





#### Stock feed







#### **Improves soil & nutrients**