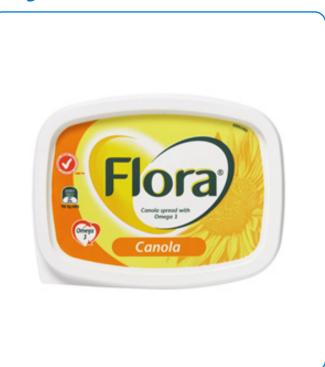

# What grain/seed is that? Wheat







#### Flour



#### Weet-bix & other cereals



#### **Stock feed**





# What grain/seed is that? Lupins









#### **Stock feed**









# What grain/seed is that? Lentils







## **Canned product**



## Used in soups and curries



## **Improves soil quality & nutrients**



# What grain/seed is that? Barley











## Soups risottos & curries







# What grain/seed is that? Peas







## Split peas for soups



#### Pea straw



#### **Stock feed**



# What grain/seed is that? Chick Peas













**Roasted** as a snack







# What grain/seed is that?

Rye







## Wholegrain & rye bread



## Beer & brewing



#### **Stock feed**





# What grain/seed is that? Canola





#### Canola oil



## Margarine



#### **Biodiesel**





# What grain/seed is that? Oats







## Stock feed



### Cereals



#### **Museli bars**



# What grain/seed is that? Triticale







#### Stock feed







# What grain/seed is that? Vetch





#### Stock feed







#### **Improves soil & nutrients**