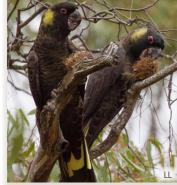

## Woodland Birds of the Limestone Coast

South-eastern Redtailed Black-Cockatoo Yellow-tailed Black Galah Cockatoo

Black with yellow cheek patch, eye ring. Noisy, often in flocks.  $\bigwedge$ 