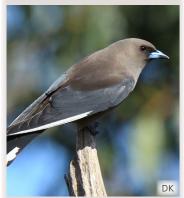

#### Dusky Woodswallow

Dark black-brown with white wing & tail tip. 'Wag' or swivel tail when perched.