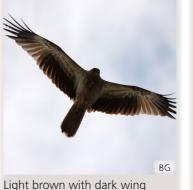

Ŷ € Ø ↓

dark discs around eyes. Call: falsetto

double hoot "boo-book"

eyebrow and wing edges. Wags tail sideways when perched. **⊳ \*** ₹

Whistling Kite

tips and pale wing linings. Long rounded tail. Call: distinct whistle.