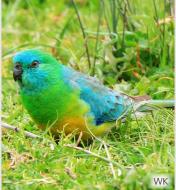

### **Red-rumped Parrot** (Male)

barred with yellow, orange/yellow

barred tail & whitish bill.

M: Brilliant green, red rump (obvious when taking flight), yellow belly & shoulder patch. 

# (Female)

F: Dull olive green.