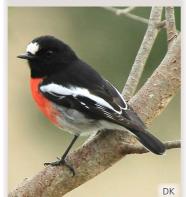

White eyebrow and cheek stripe. Throat whitish with dark streaks. Upper olive brown, black shoulders. 

**Scarlet Robin** (Male)

M: Scarlet breast. Black head, back & throat. White wing-bars & above bill. Often in pairs. A