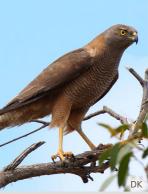

#### Collared **Sparrowhawk**

Slate grey back, wings and head with rufous collar and underparts. Square tail in flight. Yellow legs.