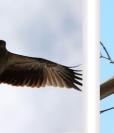

Ŷ € Ø ↓

dark discs around eyes. Call: falsetto

double hoot "boo-book"

eyebrow and wing edges. Wags tail sideways when perched. **⊳ \*** ₹

Whistling Kite

tips and pale wing linings. Long rounded tail. Call: distinct whistle.