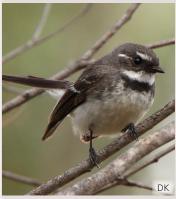

### **New Holland** Honeyeater

Streaked black & white. Yellow wing patch. Black head, short white eyebrow & ear patch. In 8

**Grey Fantail** 

Grey upperparts, white eyebrow, ear mark & throat. Fans tail constantly

undertail. Buzzing 'scissor grinder' call. Similar to Willie Wagtail. 