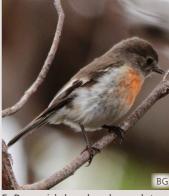

White eyebrow and cheek stripe. Throat whitish with dark streaks. Upper olive brown, black shoulders. 

**Scarlet Robin** (Male)

M: Scarlet breast. Black head, back & throat. White wing-bars & above bill. Often in pairs. A