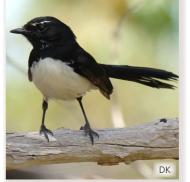

Willie Wagtail

Black with white underparts and eyebrow stripe. Fans tail & swings body side to side **E** 1

Bright olive green head & wings.