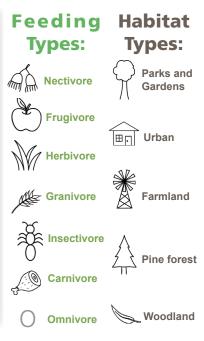

e above eye and tail tip. Down curved bill. 

**Jacky Winter** 







Bold black bars and metallic patch

on wings. Upright black slender

crest. Call: Explosive 'whoop'

### White Throated Treecreeper



Dark back with white throat and breast. Striped belly and flanks. Forages upwards on trunks. 

### **Spotted Pardalote**



Spots on head, wings and tail. Chestnut red rump, yellow throat. Breed in small burrows or hollows.

\_ 👬

#### Collared **Sparrowhawk**



Slate grey back, wings and head with rufous collar and underparts. Square tail in flight. Yellow legs.

### **Black-faced Cuckoo-shrike**



Grey back with black mask over face and throat. 'Shuffles' wings on landing. 

### **Red-browed finch**



Olive green with red eyebrow extending from red bill. Red rump. Grey underparts.





× ۱