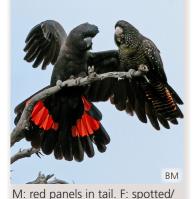

## Woodland Birds of the Limestone Coast

South-eastern Redtailed Black-Cockatoo Yellow-tailed Black Galah Cockatoo

Black with yellow cheek patch, eye ring. Noisy, often in flocks.  $\bigwedge$ 