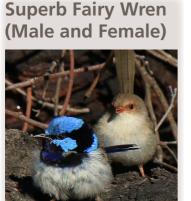

## Bronzewing

M: Bright blue crown, upperback & ear coverts. F: Brown, blueish tail. Family groups often on the ground. ₹£