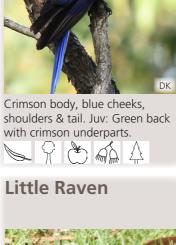

#### **Crimson Rosella** (Juvenile)

Green back with crimson underparts.

**Eastern Spinebill** 

Long thin curved bill. Black head & shoulder crescents. White chin & throat. Rufous patch under throat.

₹ Á

**Restless Flycatcher** 