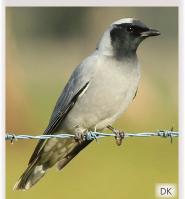

### **Black-faced Cuckoo-shrike**

Grey back with black mask over face and throat. 'Shuffles' wings on landing. 