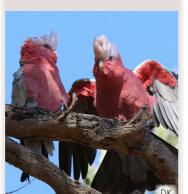

## Woodland Birds of the Limestone Coast

South-eastern Redtailed Black-Cockatoo Yellow-tailed Black Galah Cockatoo

Black with yellow cheek patch, eye ring. Noisy, often in flocks.  $\bigwedge$ 