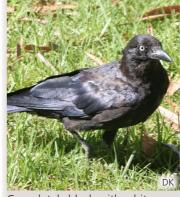

## Woodland Birds of the Limestone Coast

South-eastern Redtailed Black-Cockatoo Yellow-tailed Black Galah Cockatoo

Black with yellow cheek patch, eye ring. Noisy, often in flocks.  $\bigwedge$ 