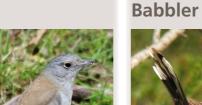

# Scrubwren

**Fan-tailed Cuckoo** 

Fawn chest, black and white

**Eastern Yellow** 

ring.

Robin

wedged-shaped tail. Yellow eye

White-browed

Many thanks to the following people who kindly supplied photographs: Dennis Kuhlmann (DK), Wendy Kuhlmann (WK), Bob McPherson (BM), Sarah Thomas (ST), Bob Green (BG), Luke Leddy (LL)

White Browed

Groups of very active, noisy birds. White chest, stripe above eye and tail tip. Down curved bill. 