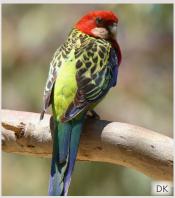

Olive-brown bird with no wattles.

Finely streaked with white.

 $\bowtie 0$ 

throat. White band on underside

**Crimson Rosella** (Adult)

Bright green back, blue shoulder. red underwing, yellow undertail, orange above beak, purple crown 