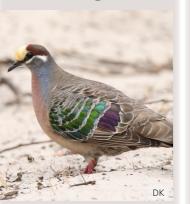

# Common

Metallic spots on wings. White line under eye. Pink-brown breast. Resonant deep 'whoom' call.

Underparts citrus yellow. Grey

Peaceful Dove

wings and tail.

**▶** 

head. Olive back & rump. 'Flicks'

Grey with fine black streaks and barring. Forehead and throat blue-grey. Blue ring around eye.