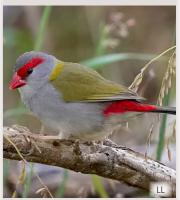

### **Red-browed finch**

Olive green with red eyebrow extending from red bill. Red rump. Grey underparts.

× ۱