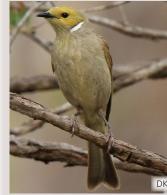

### White plumed Honeyeater

Olive bird with yellow cheeks. White neck plume, bordered black. Fawn underparts.

www.landscape.sa.gov.au/lc

feathers edged pale yellow. Pink