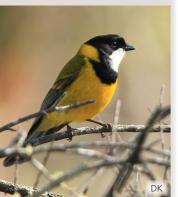

### **Golden Whistler** (Male)

Black head & bib, white chin. Yellow nape, breast & abdomen. You may also see Rufous Whistler