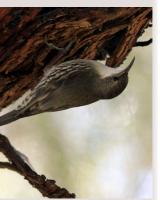

### White Throated Treecreeper

Dark back with white throat and breast. Striped belly and flanks. Forages upwards on trunks. 