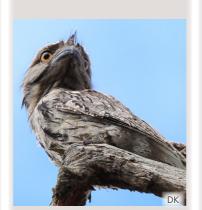

**Tawny Frogmouth** 

Grey-brown marbled plumage with dark streaks. Tufts of bristles above broad bill. Well camouflaged. 