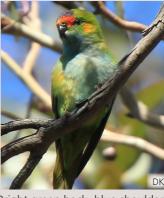

Olive-brown bird with no wattles.

Finely streaked with white.

 $\bowtie 0$ 

throat. White band on underside

**Crimson Rosella** (Adult)

Bright green back, blue shoulder. red underwing, yellow undertail, orange above beak, purple crown 