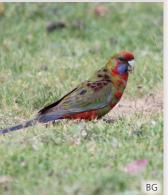

Red head & breast, yellow-green back, lime green rump & blue tail. White cheeks & tail tips. ٢ ال