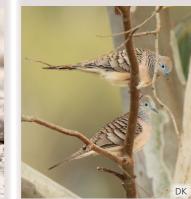

### **Crested Pigeon**

## Bronzewing

M: Bright blue crown, upperback & ear coverts. F: Brown, blueish tail. Family groups often on the ground. ₹£