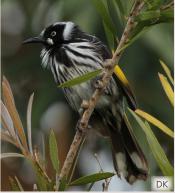

### **New Holland** Honeyeater

Streaked black & white. Yellow wing patch. Black head, short white eyebrow & ear patch. In 8

**Grey Fantail** 

Grey upperparts, white eyebrow, ear mark & throat. Fans tail constantly