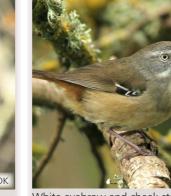

# Scrubwren

**Fan-tailed Cuckoo** 

Fawn chest, black and white

**Eastern Yellow** 

ring.

Robin

wedged-shaped tail. Yellow eye

White-browed

White eyebrow and cheek stripe. Throat whitish with dark streaks. Upper olive brown, black shoulders. 

**Scarlet Robin** (Male)

M: Scarlet breast. Black head, back & throat. White wing-bars & above bill. Often in pairs. A