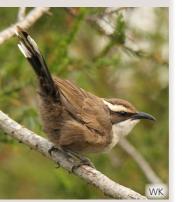

Many thanks to the following people who kindly supplied photographs: Dennis Kuhlmann (DK), Wendy Kuhlmann (WK), Bob McPherson (BM), Sarah Thomas (ST), Bob Green (BG), Luke Leddy (LL)

White Browed

Groups of very active, noisy birds. White chest, stripe above eye and tail tip. Down curved bill. 