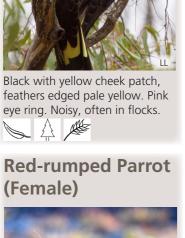

## Woodland Birds of the Limestone Coast

South-eastern Redtailed Black-Cockatoo Yellow-tailed Black Galah Cockatoo

Black with yellow cheek patch, eye ring. Noisy, often in flocks.  $\bigwedge$ 

### White plumed Honeyeater

Olive bird with yellow cheeks. White neck plume, bordered black. Fawn underparts.

www.landscape.sa.gov.au/lc

feathers edged pale yellow. Pink