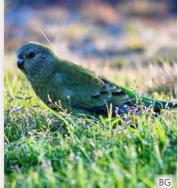

### **Red-rumped Parrot** (Male)

barred with yellow, orange/yellow

barred tail & whitish bill.

M: Brilliant green, red rump (obvious when taking flight), yellow belly & shoulder patch. 

# (Female)

F: Dull olive green.