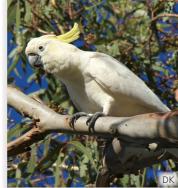

## Woodland Birds of the Limestone Coast

South-eastern Redtailed Black-Cockatoo Yellow-tailed Black Galah Cockatoo

Black with yellow cheek patch, eye ring. Noisy, often in flocks.  $\bigwedge$ 