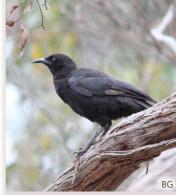

### Sulphur-crested Cockatoo

Noisy, ground feeders in flocks. Often with Little Corella or Long-Billed Corella. Ke W A

**Grey Currawong** 

Smiky grey, darker on face and

base of tail. Yellow eye.

**Little Wattlebird** 