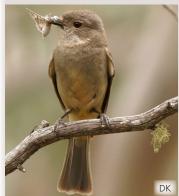

**Tawny Frogmouth** 

Grey-brown marbled plumage with dark streaks. Tufts of bristles above broad bill. Well camouflaged. 