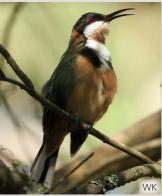

#### **Crimson Rosella** (Juvenile)

Green back with crimson underparts.

**Eastern Spinebill** 

Long thin curved bill. Black head & shoulder crescents. White chin & throat. Rufous patch under throat.

₹ Á

**Restless Flycatcher** 