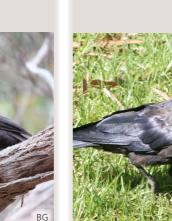

### **Red-rumped Parrot** (Male)

barred with yellow, orange/yellow

barred tail & whitish bill.

M: Brilliant green, red rump (obvious when taking flight), yellow belly & shoulder patch. 

# (Female)

F: Dull olive green.