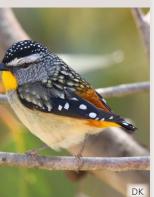

### **Spotted Pardalote**

Spots on head, wings and tail. Chestnut red rump, yellow throat. Breed in small burrows or hollows.

\_ 👬