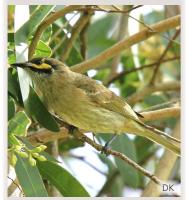

### White plumed Honeyeater

Olive bird with yellow cheeks. White neck plume, bordered black. Fawn underparts.

www.landscape.sa.gov.au/lc

feathers edged pale yellow. Pink