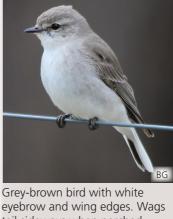

# **Grey Shrike-thrush**

Grey bird with brown back. White between eye and beak. Ringing melodious trill. R.

Scarlet Robin (Female)

F: Brownish head, pale scarlet wash on breast.

Southern Boobook

Upperparts chocolate brown. Distinct

Ŷ € Ø ↓

dark discs around eyes. Call: falsetto

double hoot "boo-book"

eyebrow and wing edges. Wags tail sideways when perched. **⊳ \*** ₹

Whistling Kite

tips and pale wing linings. Long rounded tail. Call: distinct whistle.