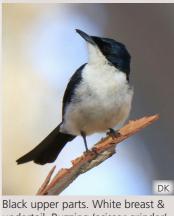

Willie Wagtail

Black with white underparts and eyebrow stripe. Fans tail & swings body side to side **E** 1

Bright olive green head & wings.