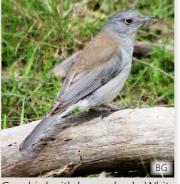

# Scrubwren

**Fan-tailed Cuckoo** 

Fawn chest, black and white

**Eastern Yellow** 

ring.

Robin

wedged-shaped tail. Yellow eye

White-browed

White eyebrow and cheek stripe. Throat whitish with dark streaks. Upper olive brown, black shoulders. 

**Scarlet Robin** (Male)

M: Scarlet breast. Black head, back & throat. White wing-bars & above bill. Often in pairs. A