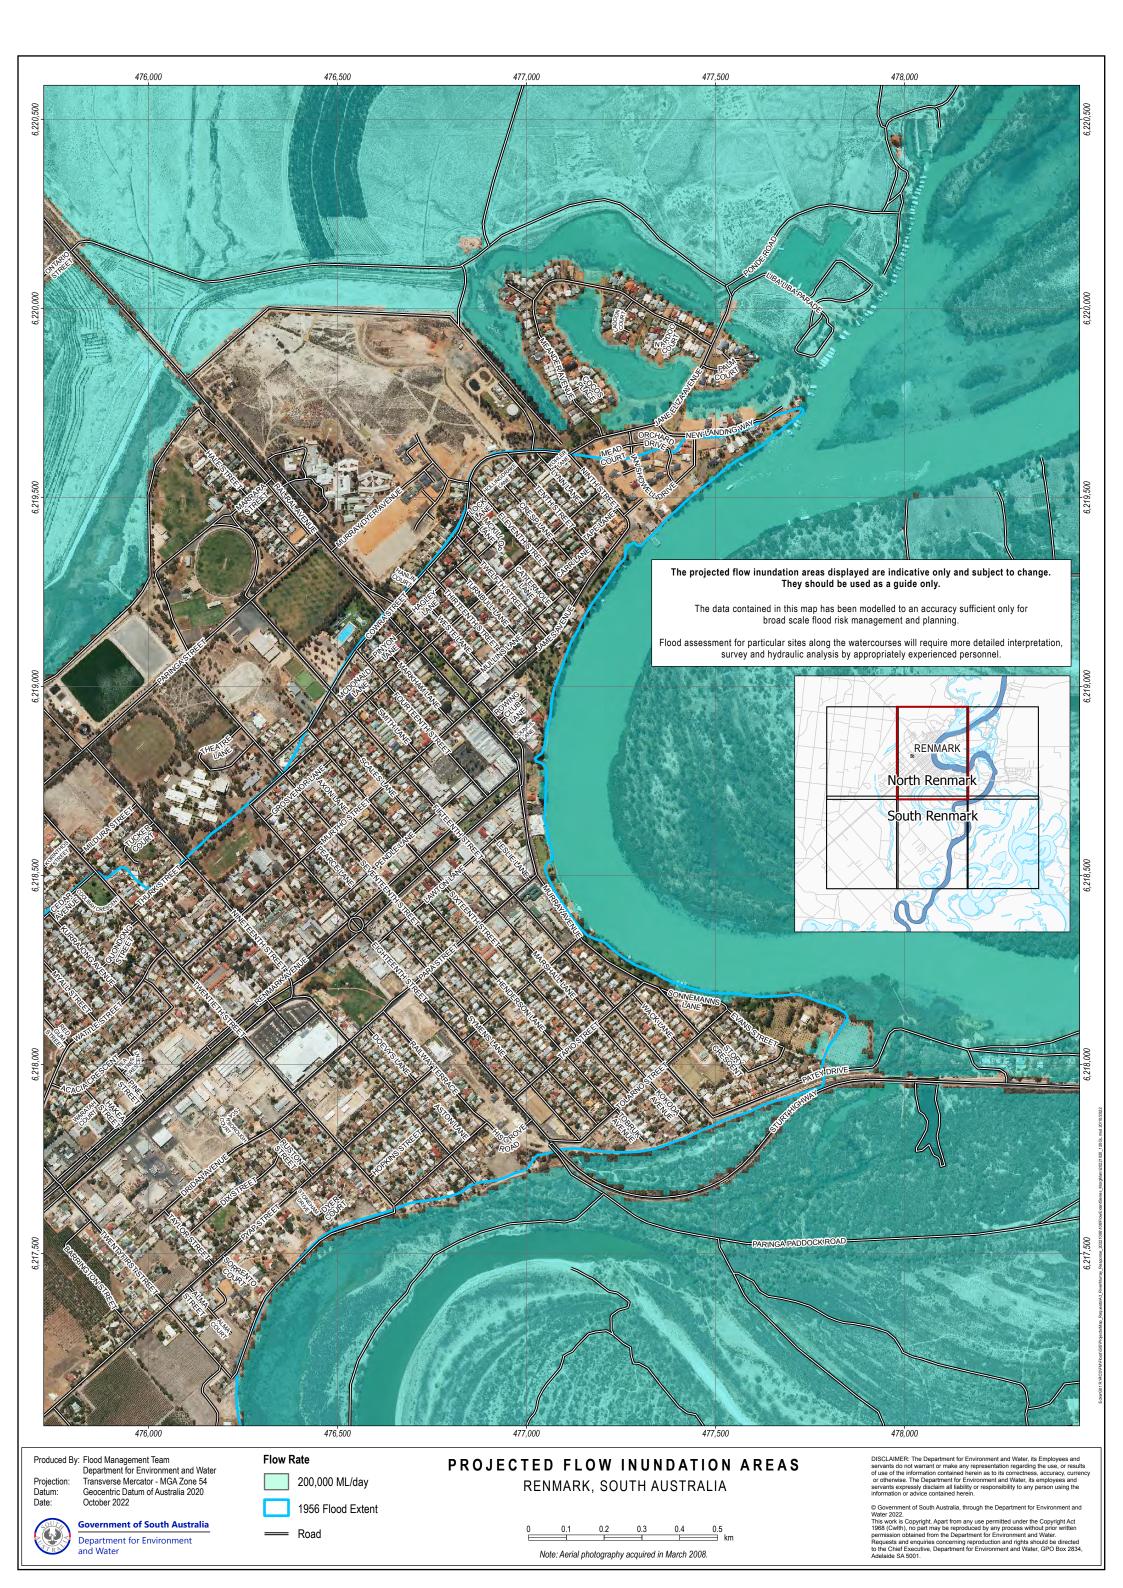

Datum: Geocentric Datum of Australia 2020 Date: October 2022 **Government of South Australia** Department for Environment

1956 Flood Extent

Road

Note: Aerial photography acquired in March 2008.

© Government of South Australia, through the Department for Environment and Water 2022.
This work is Copyright Apart from any use permitted under the Copyright Act 1968 (Cwith), no part may be reproduced by any process without prior written permission obtained from the Department for Environment and Water. Requests and enquiries concerning reproduction and rights should be directed to the Chief Executive, Department for Environment and Water, GPO Box 2834, Adelaide SA 5001.