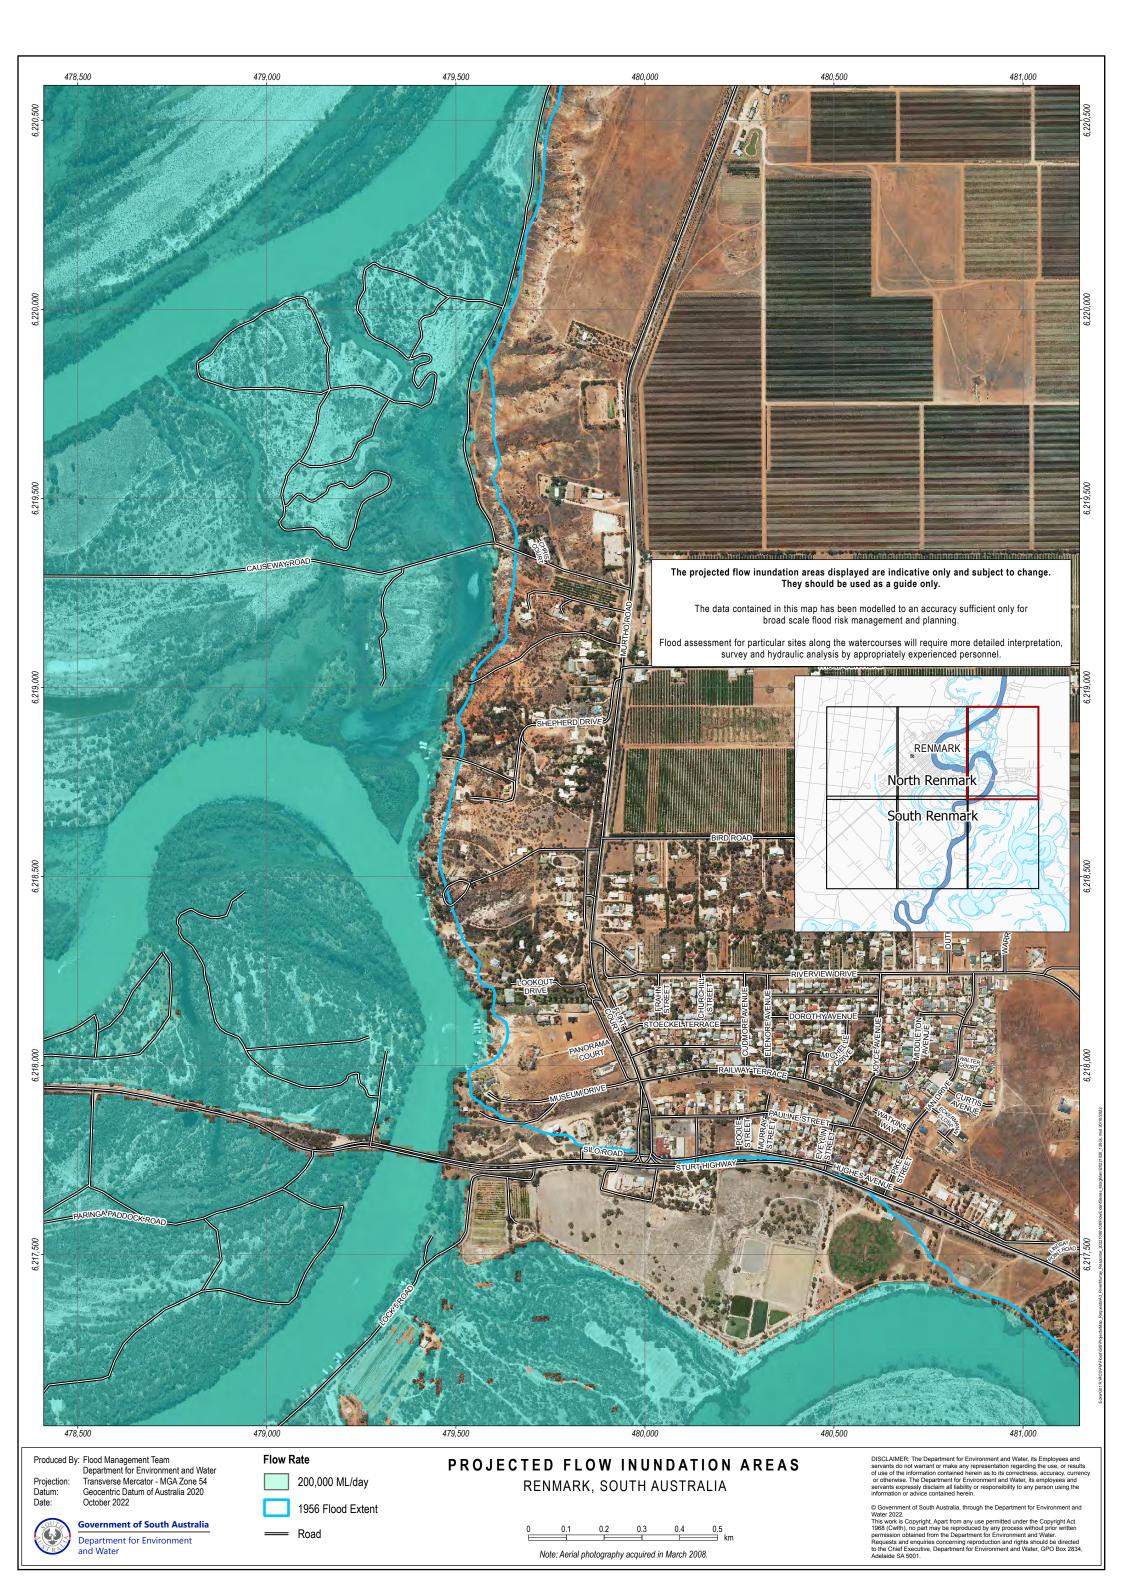

Datum: Geocentric Datum of Australia 2020 Date: October 2022 **Government of South Australia** Department for Environment

1956 Flood Extent

Road

Note: Aerial photography acquired in March 2008.

© Government of South Australia, through the Department for Environment and Water 2022.
This work is Copyright Apart from any use permitted under the Copyright Act 1968 (Cwith), no part may be reproduced by any process without prior written permission obtained from the Department for Environment and Water. Requests and enquiries concerning reproduction and rights should be directed to the Chief Executive, Department for Environment and Water, GPO Box 2834, Adelaide SA 5001.