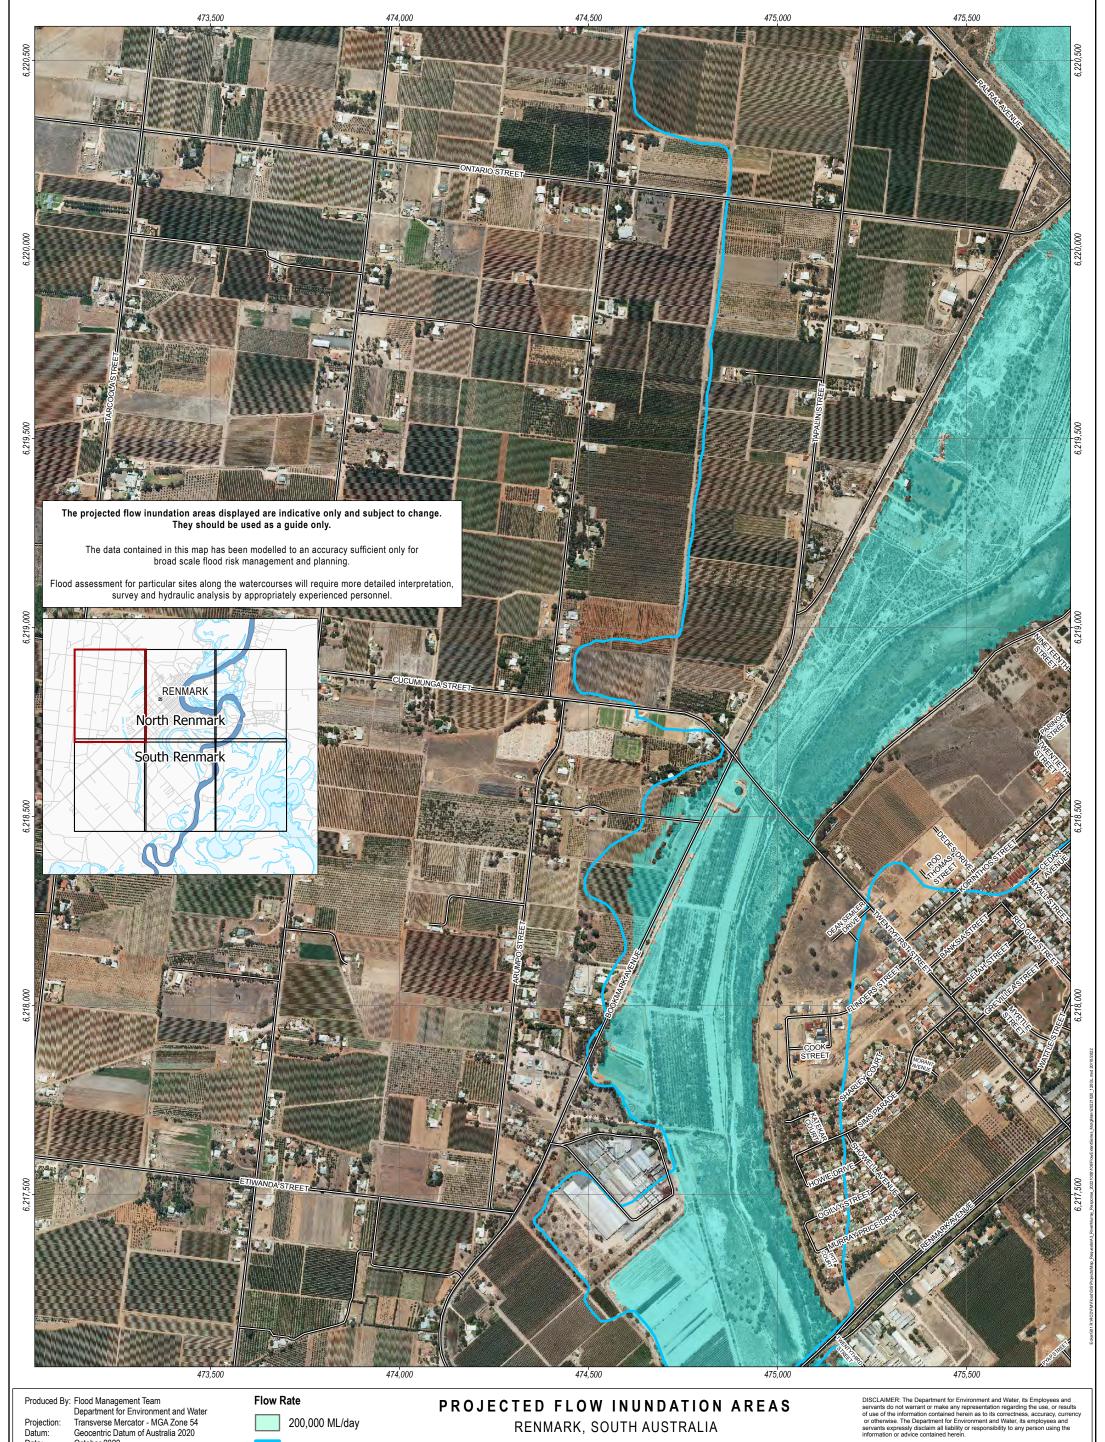

Datum: Geocentric Datum of Australia 2020 Date: October 2022 **Government of South Australia** Department for Environment

1956 Flood Extent

Road

Note: Aerial photography acquired in March 2008.

© Government of South Australia, through the Department for Environment and Water 2022.
This work is Copyright Apart from any use permitted under the Copyright Act 1968 (Cwith), no part may be reproduced by any process without prior written permission obtained from the Department for Environment and Water. Requests and enquiries concerning reproduction and rights should be directed to the Chief Executive, Department for Environment and Water, GPO Box 2834, Adelaide SA 5001.