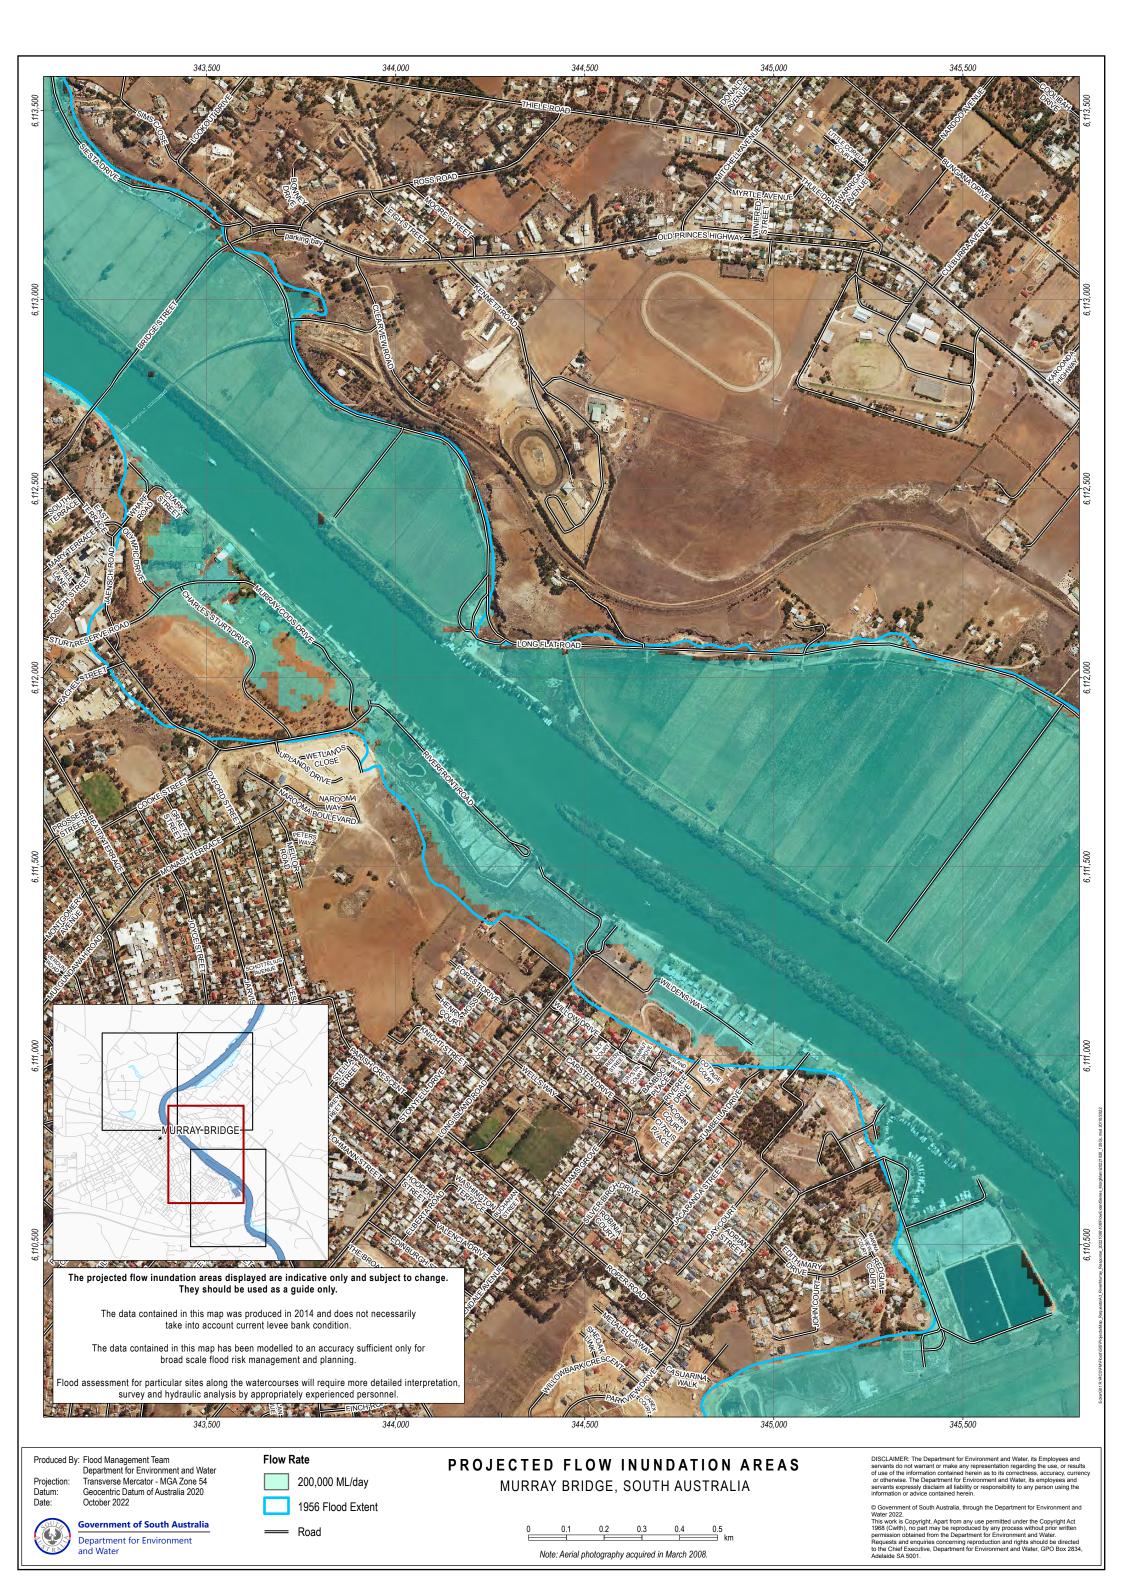

Government of South Australia

Department for Environment and Water

1956 Flood Extent

Road

0 0.1 0.2 0.3 0.4 0.5 k

Note: Aerial photography acquired in March 2008.

© Government of South Australia, through the Department for Environment and Water 2022. This work is Copyright. Apart from any use permitted under the Copyright Act 1968 (Cwtth), no part may be reproduced by any process without prior written permission obtained from the Department for Environment and Water. Requests and enquiries concerning reproduction and rights should be directed to the Chief Executive, Department for Environment and Water, GPO Box 2834, Adelaide SA 5001.