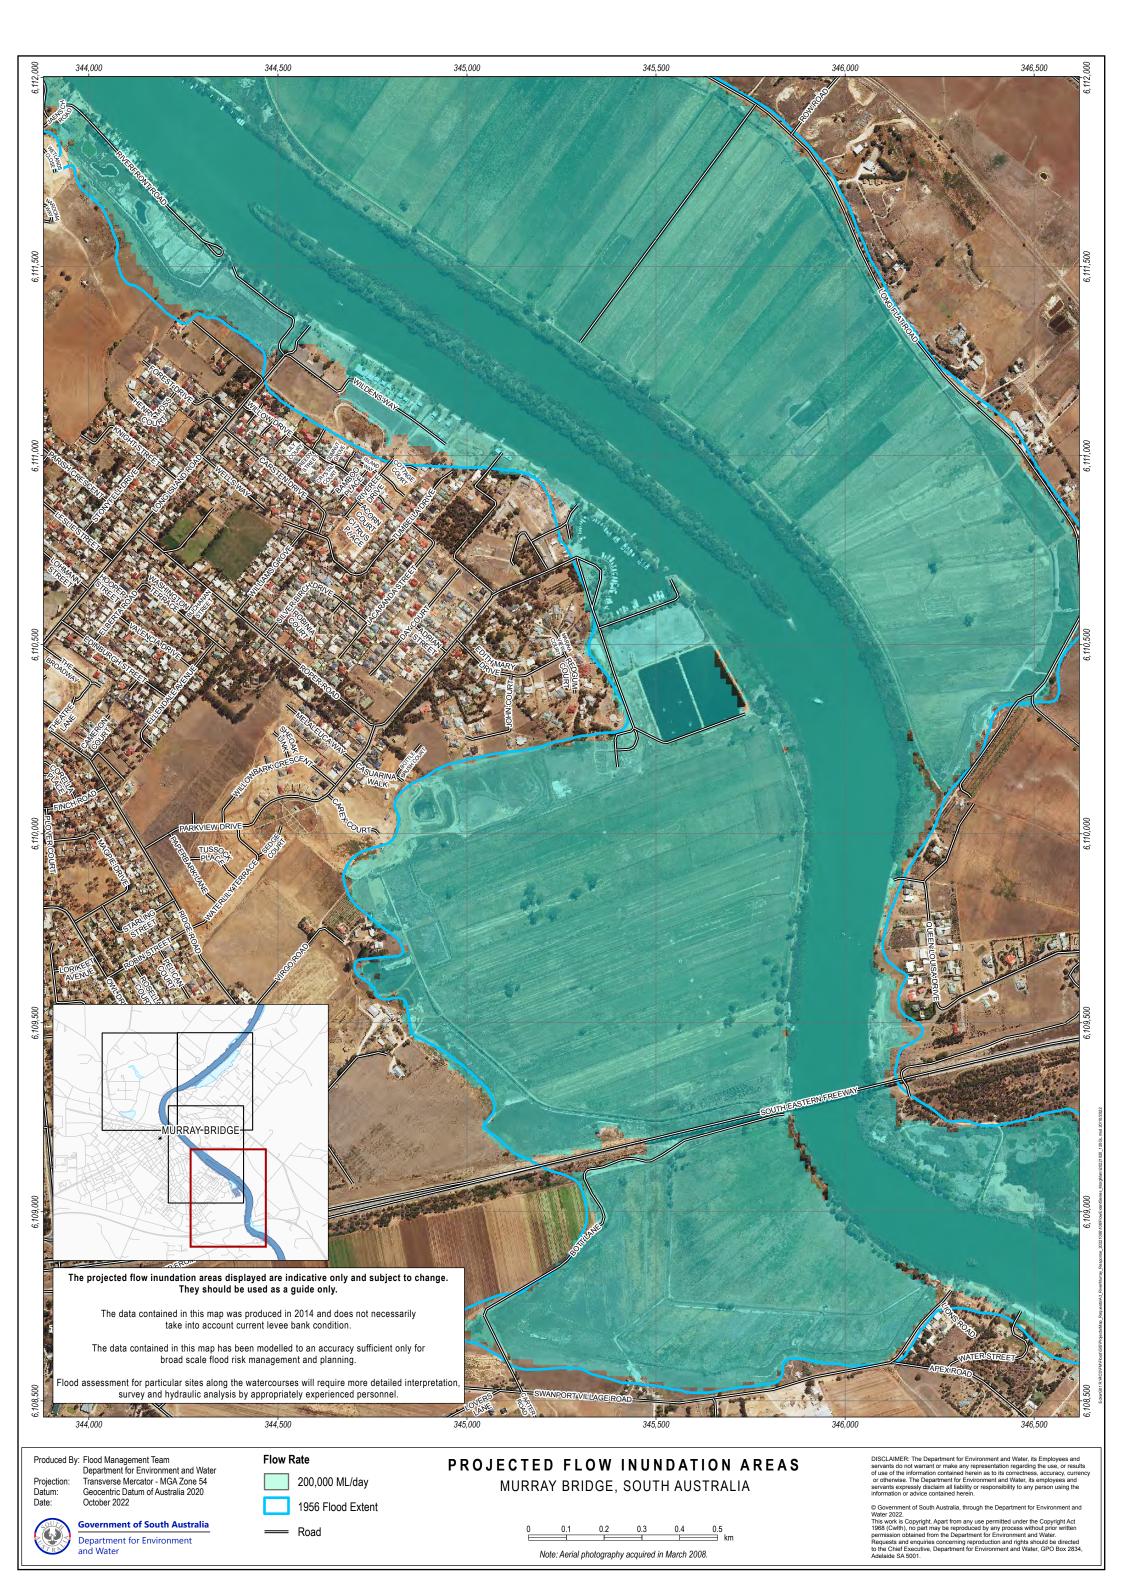

Government of South Australia

Department for Environment and Water

1956 Flood Extent

Road

0 0.1 0.2 0.3 0.4 0.5 k

Note: Aerial photography acquired in March 2008.

© Government of South Australia, through the Department for Environment and Water 2022. This work is Copyright. Apart from any use permitted under the Copyright Act 1968 (Cwtth), no part may be reproduced by any process without prior written permission obtained from the Department for Environment and Water. Requests and enquiries concerning reproduction and rights should be directed to the Chief Executive, Department for Environment and Water, GPO Box 2834, Adelaide SA 5001.