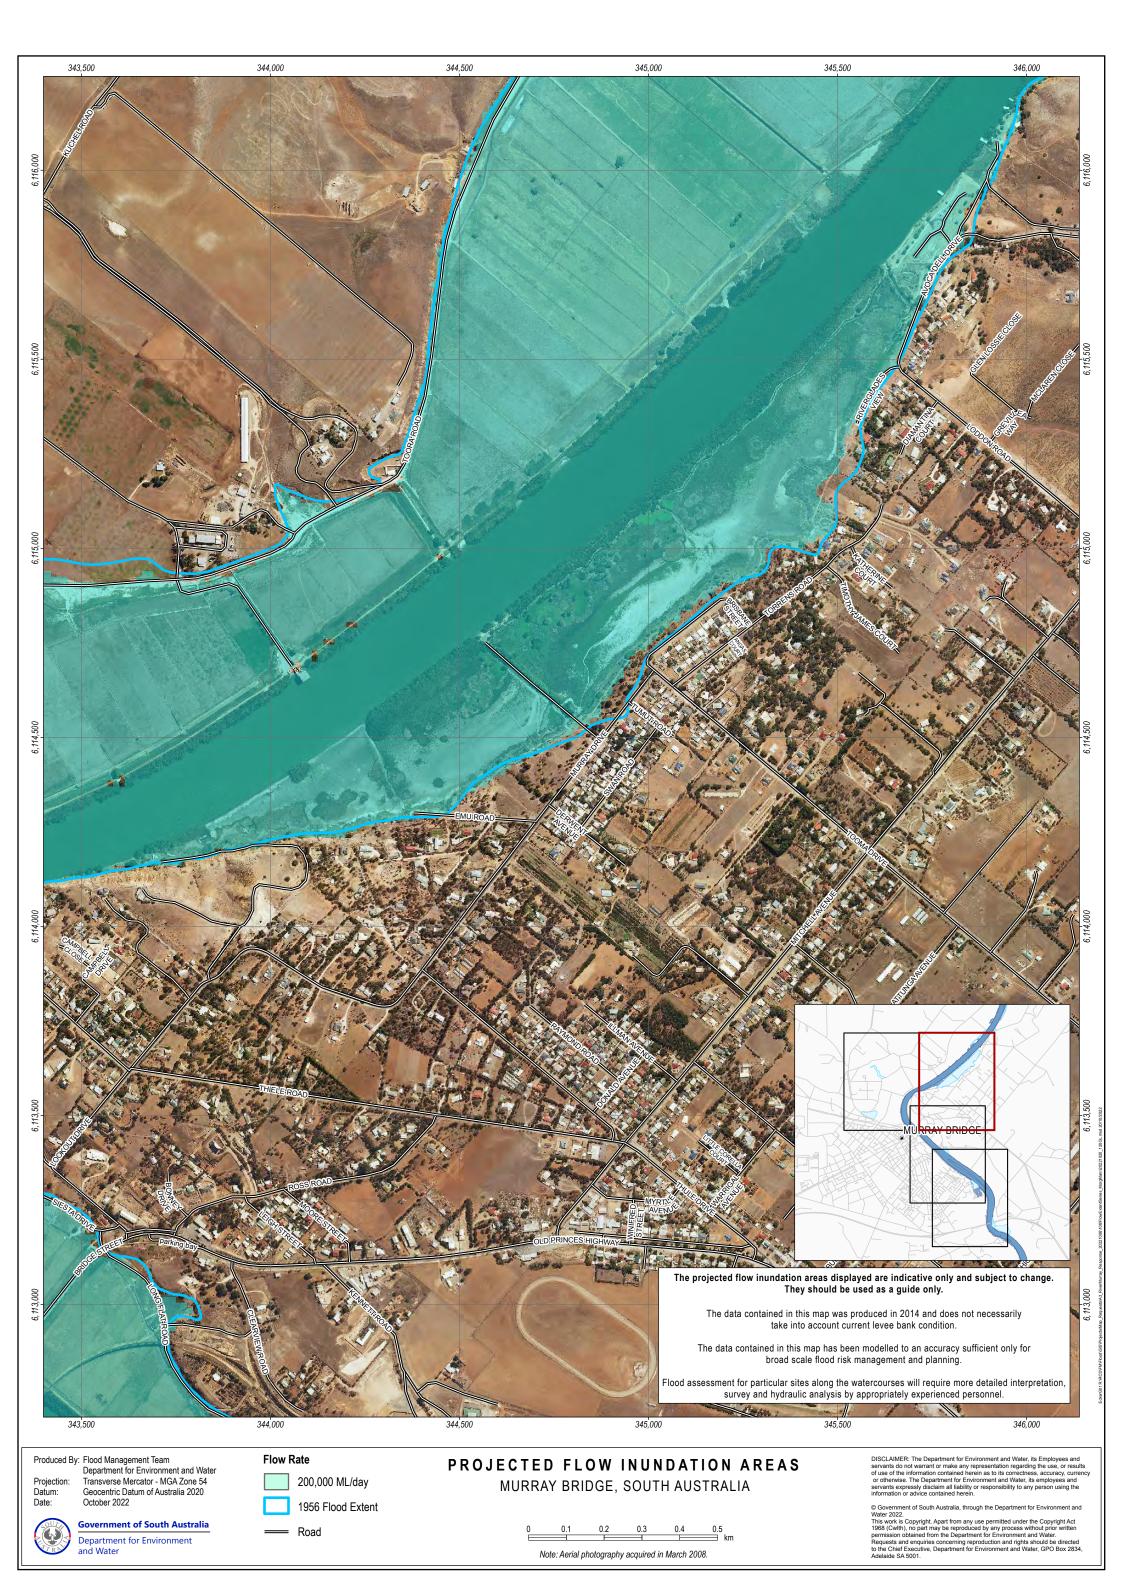

Government of South Australia

Department for Environment and Water

1956 Flood Extent

Road

0 0.1 0.2 0.3 0.4 0.5 k

Note: Aerial photography acquired in March 2008.

© Government of South Australia, through the Department for Environment and Water 2022. This work is Copyright. Apart from any use permitted under the Copyright Act 1968 (Cwtth), no part may be reproduced by any process without prior written permission obtained from the Department for Environment and Water. Requests and enquiries concerning reproduction and rights should be directed to the Chief Executive, Department for Environment and Water, GPO Box 2834, Adelaide SA 5001.