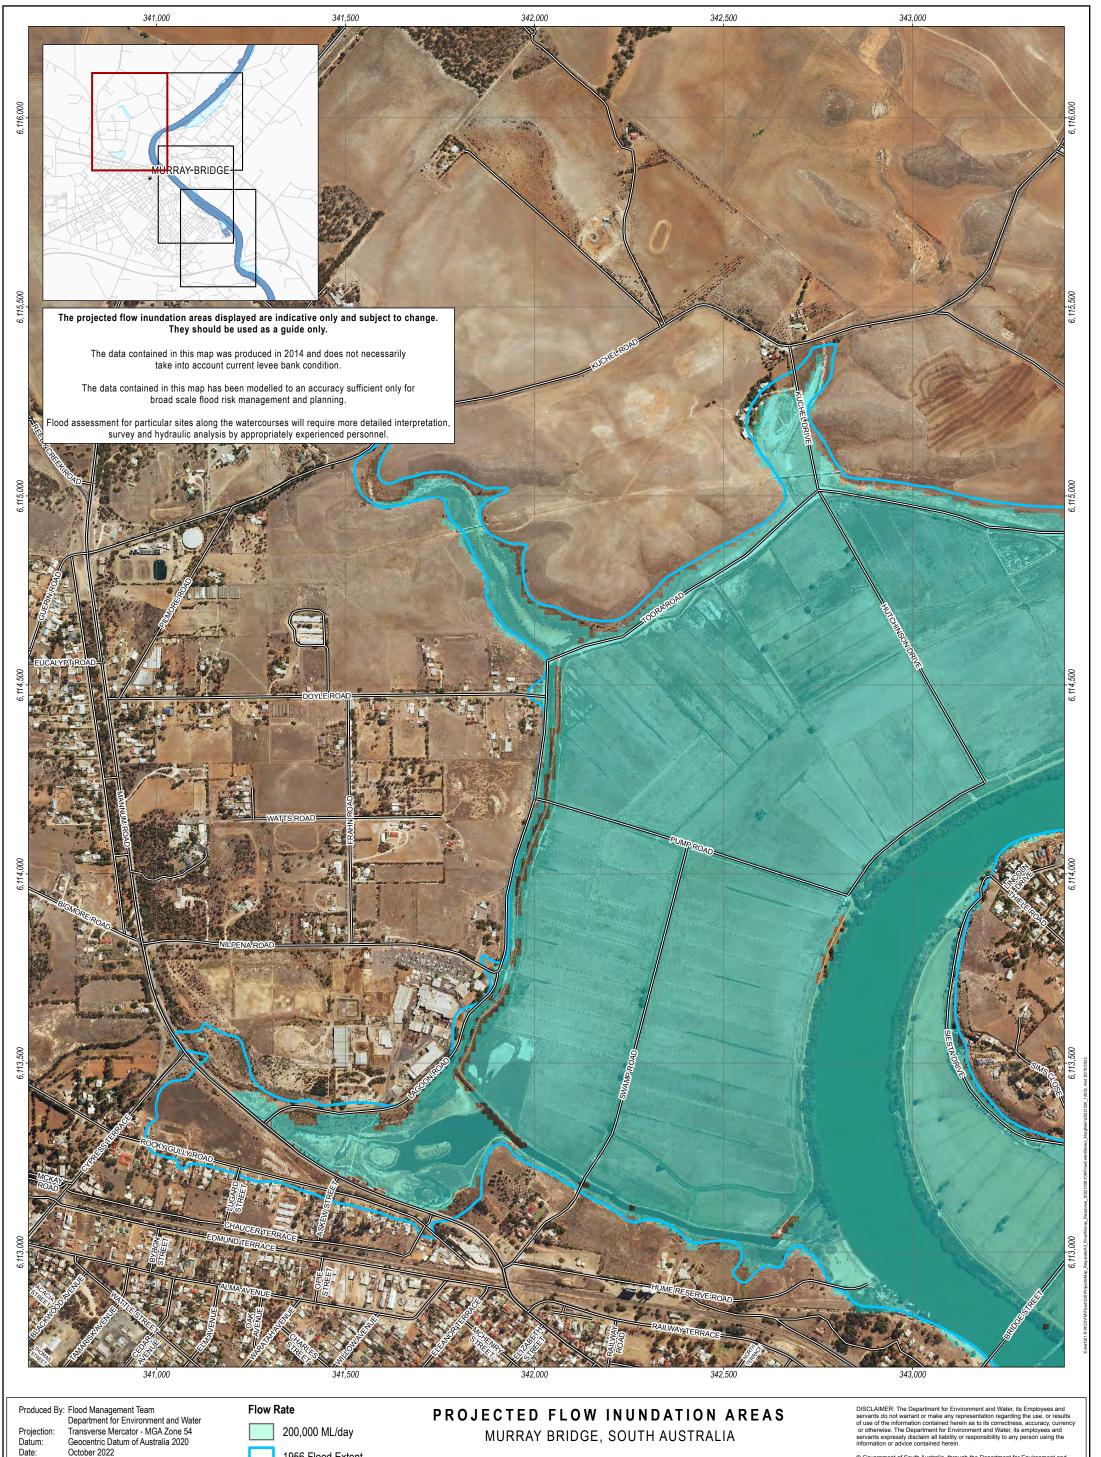

Government of South Australia

Department for Environment and Water

1956 Flood Extent

Road

0 0.1 0.2 0.3 0.4 0.5 k

Note: Aerial photography acquired in March 2008.

© Government of South Australia, through the Department for Environment and Water 2022. This work is Copyright. Apart from any use permitted under the Copyright Act 1968 (Cwtth), no part may be reproduced by any process without prior written permission obtained from the Department for Environment and Water. Requests and enquiries concerning reproduction and rights should be directed to the Chief Executive, Department for Environment and Water, GPO Box 2834, Adelaide SA 5001.