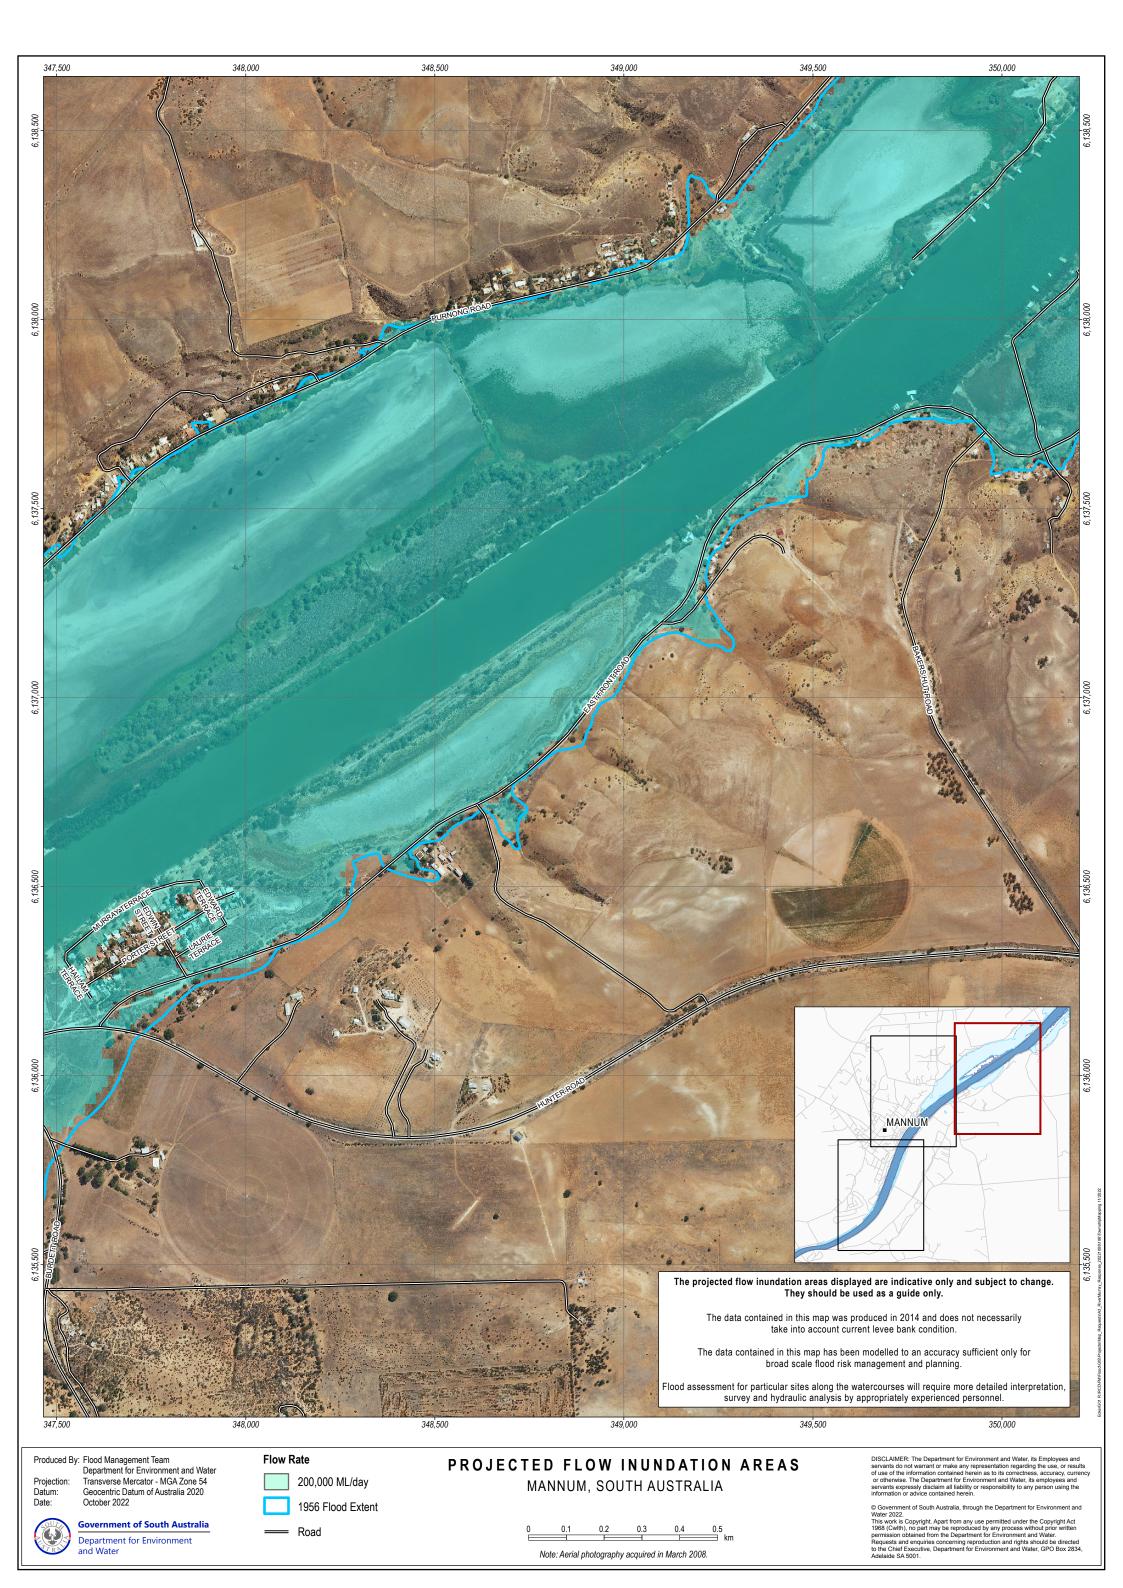

Datum: Geocentric Datum of Australia 2020 Date: October 2022

**Government of South Australia** Department for Environment

1956 Flood Extent

## Road

Note: Aerial photography acquired in March 2008.

© Government of South Australia, through the Department for Environment and Water 2022. Water 2022.
This work is Copyright. Apart from any use permitted under the Copyright Act 1968 (Cwtth), no part may be reproduced by any process without prior written permission obtained from the Department for Environment and Water. Requests and enquiries concerning reproduction and rights should be directed to the Chief Executive, Department for Environment and Water, GPO Box 2834, Adelaide SA 5001.