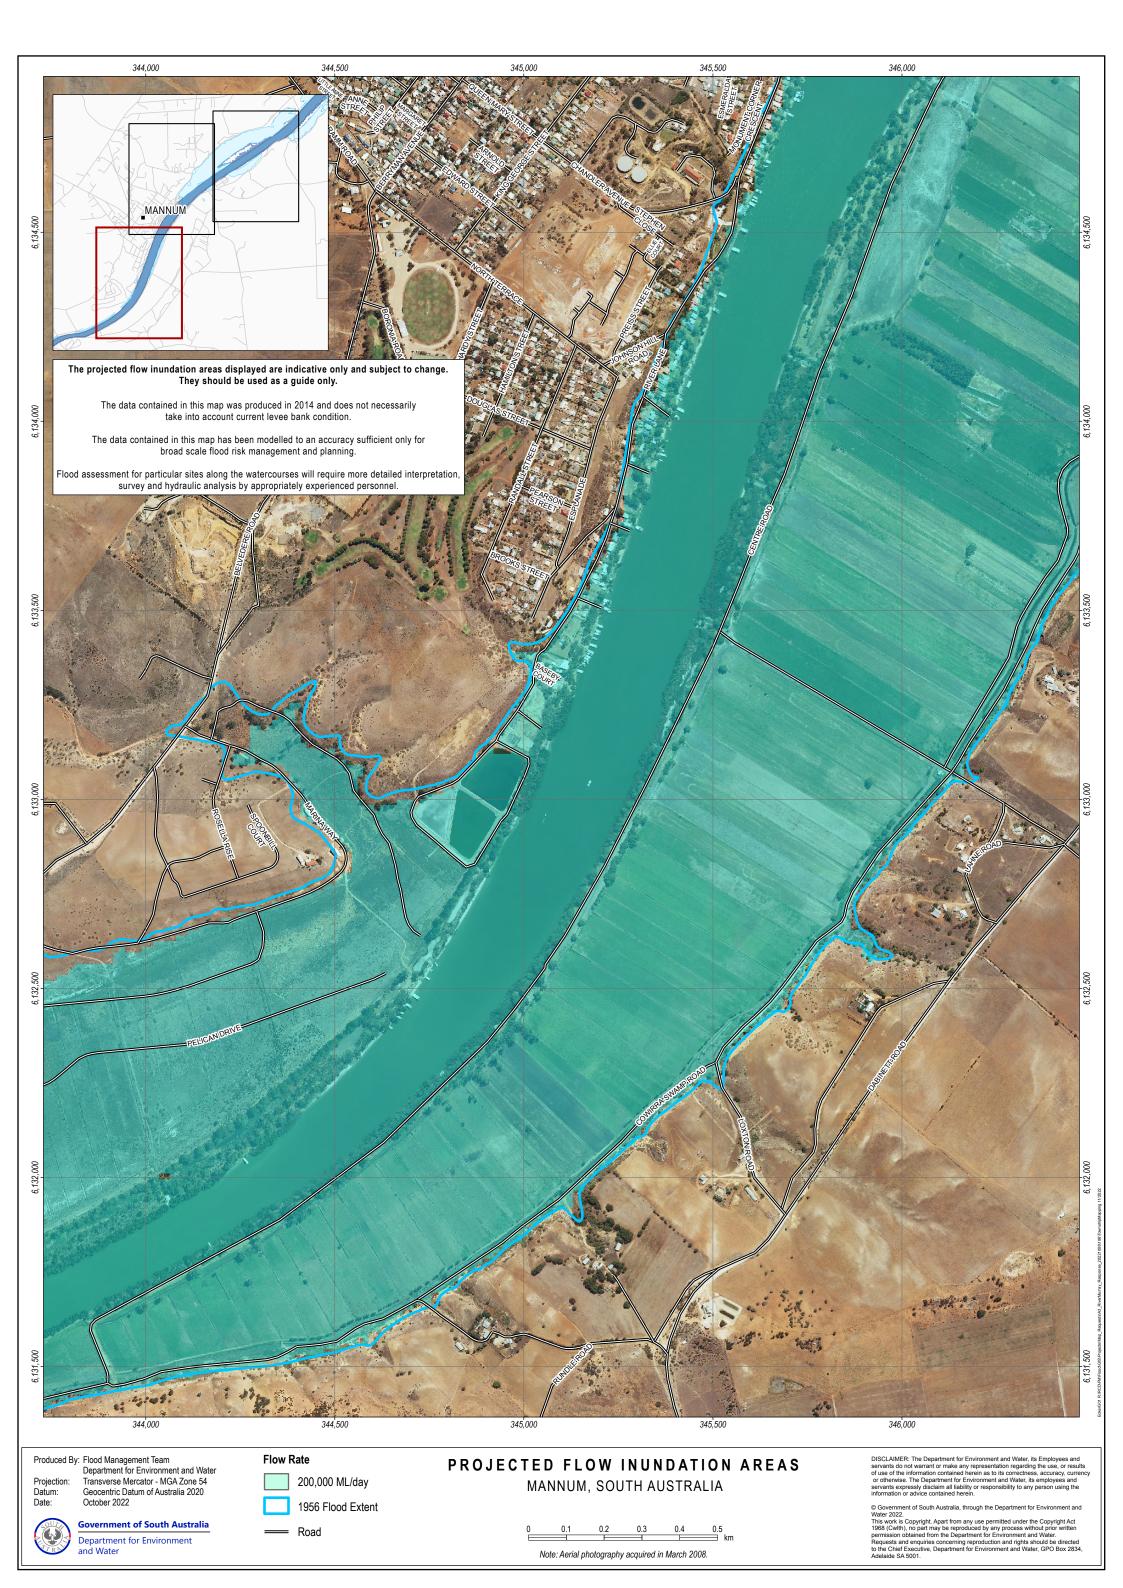

Datum: Geocentric Datum of Australia 2020 Date: October 2022

**Government of South Australia** Department for Environment

1956 Flood Extent

## Road

Note: Aerial photography acquired in March 2008.

© Government of South Australia, through the Department for Environment and Water 2022. Water 2022.
This work is Copyright. Apart from any use permitted under the Copyright Act 1968 (Cwtth), no part may be reproduced by any process without prior written permission obtained from the Department for Environment and Water. Requests and enquiries concerning reproduction and rights should be directed to the Chief Executive, Department for Environment and Water, GPO Box 2834, Adelaide SA 5001.