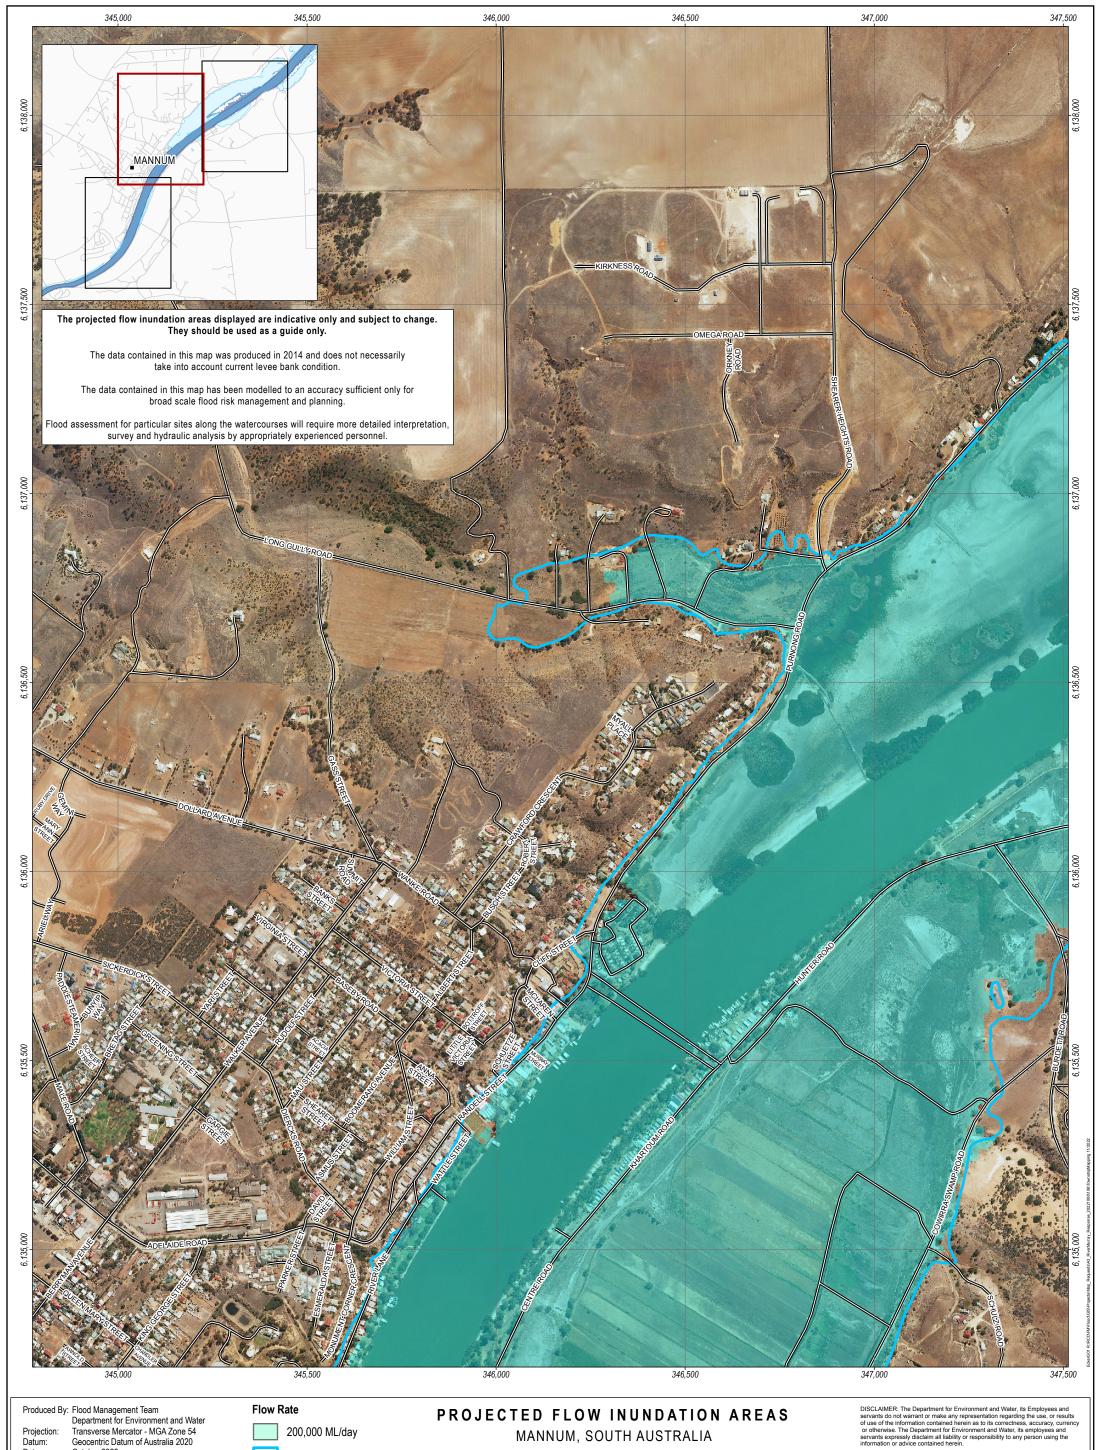

Datum: Geocentric Datum of Australia 2020 Date: October 2022

**Government of South Australia** Department for Environment

1956 Flood Extent

## Road

Note: Aerial photography acquired in March 2008.

© Government of South Australia, through the Department for Environment and Water 2022. Water 2022.
This work is Copyright. Apart from any use permitted under the Copyright Act 1968 (Cwtth), no part may be reproduced by any process without prior written permission obtained from the Department for Environment and Water. Requests and enquiries concerning reproduction and rights should be directed to the Chief Executive, Department for Environment and Water, GPO Box 2834, Adelaide SA 5001.