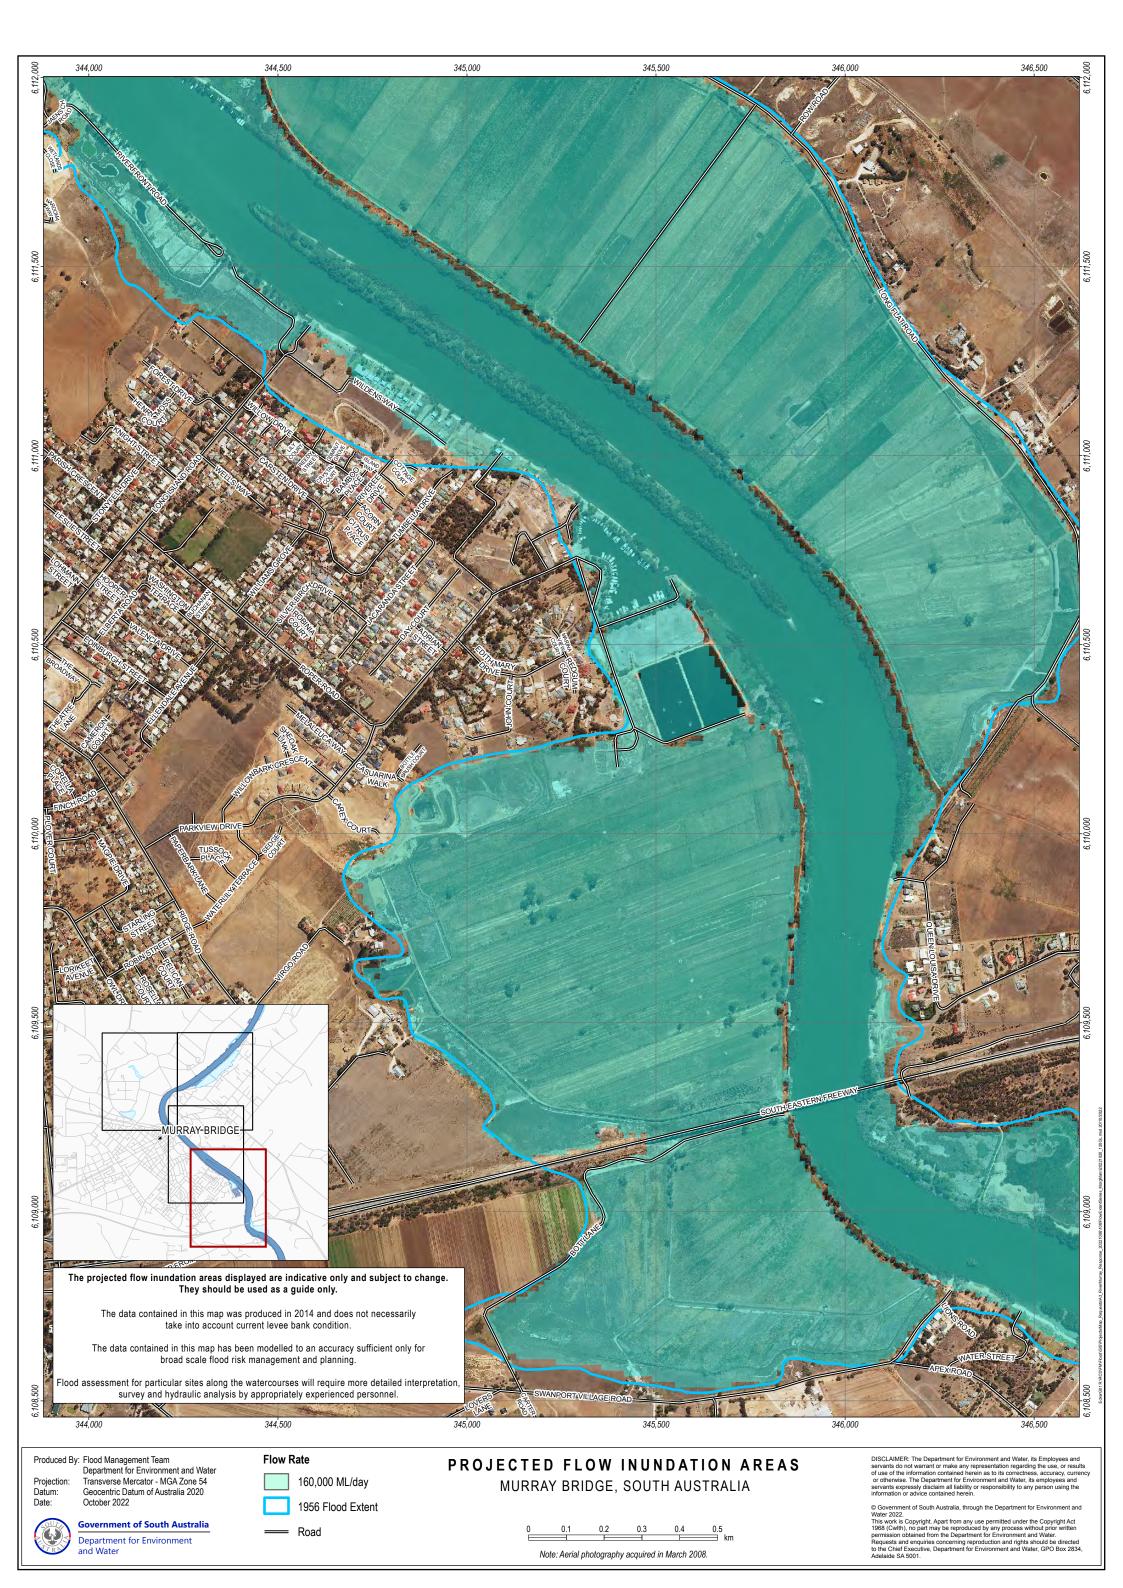

**Government of South Australia** Department for Environment

1956 Flood Extent

Road

Note: Aerial photography acquired in March 2008.

© Government of South Australia, through the Department for Environment and Water 2022. Water 2022.
This work is Copyright. Apart from any use permitted under the Copyright Act 1968 (Cwith), no part may be reproduced by any process without prior written permission obtained from the Department for Environment and Water. Requests and enquiries concerning reproduction and rights should be directed to the Chief Executive, Department for Environment and Water, GPO Box 2834, Adelaide SA 5001.