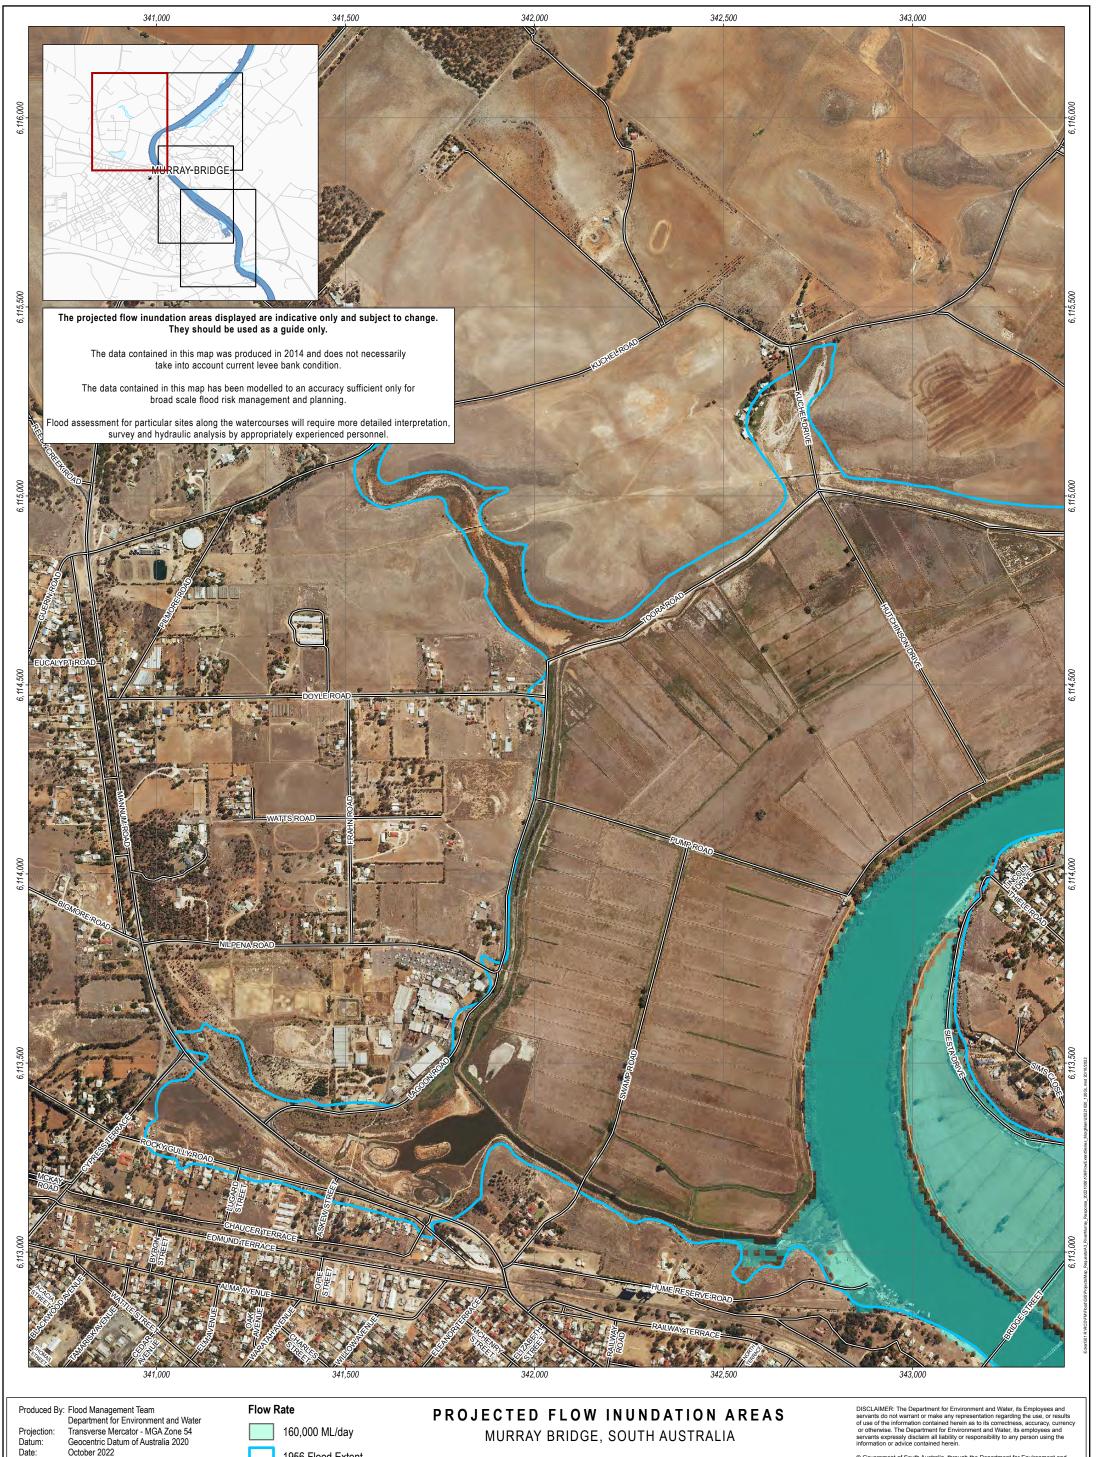

**Government of South Australia** Department for Environment

1956 Flood Extent

Road

Note: Aerial photography acquired in March 2008.

© Government of South Australia, through the Department for Environment and Water 2022. Water 2022.
This work is Copyright. Apart from any use permitted under the Copyright Act 1968 (Cwith), no part may be reproduced by any process without prior written permission obtained from the Department for Environment and Water. Requests and enquiries concerning reproduction and rights should be directed to the Chief Executive, Department for Environment and Water, GPO Box 2834, Adelaide SA 5001.