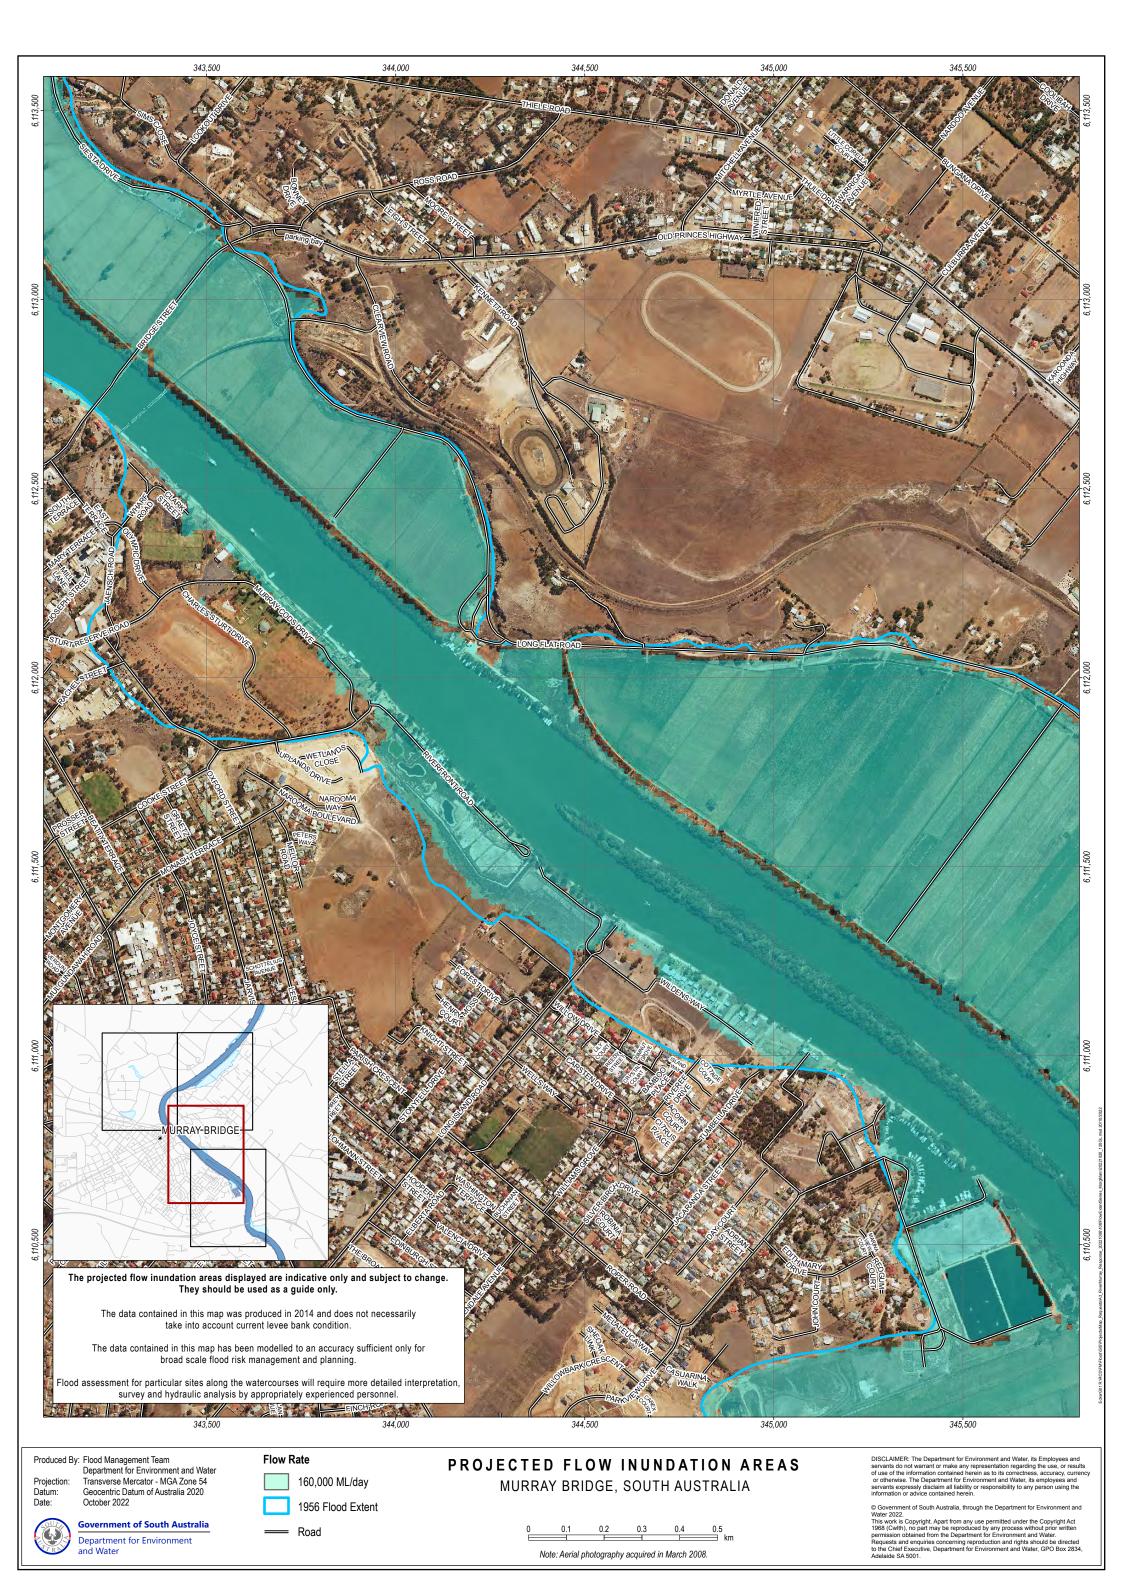

**Government of South Australia** Department for Environment

1956 Flood Extent

Road

Note: Aerial photography acquired in March 2008.

© Government of South Australia, through the Department for Environment and Water 2022. Water 2022.
This work is Copyright. Apart from any use permitted under the Copyright Act 1968 (Cwith), no part may be reproduced by any process without prior written permission obtained from the Department for Environment and Water. Requests and enquiries concerning reproduction and rights should be directed to the Chief Executive, Department for Environment and Water, GPO Box 2834, Adelaide SA 5001.