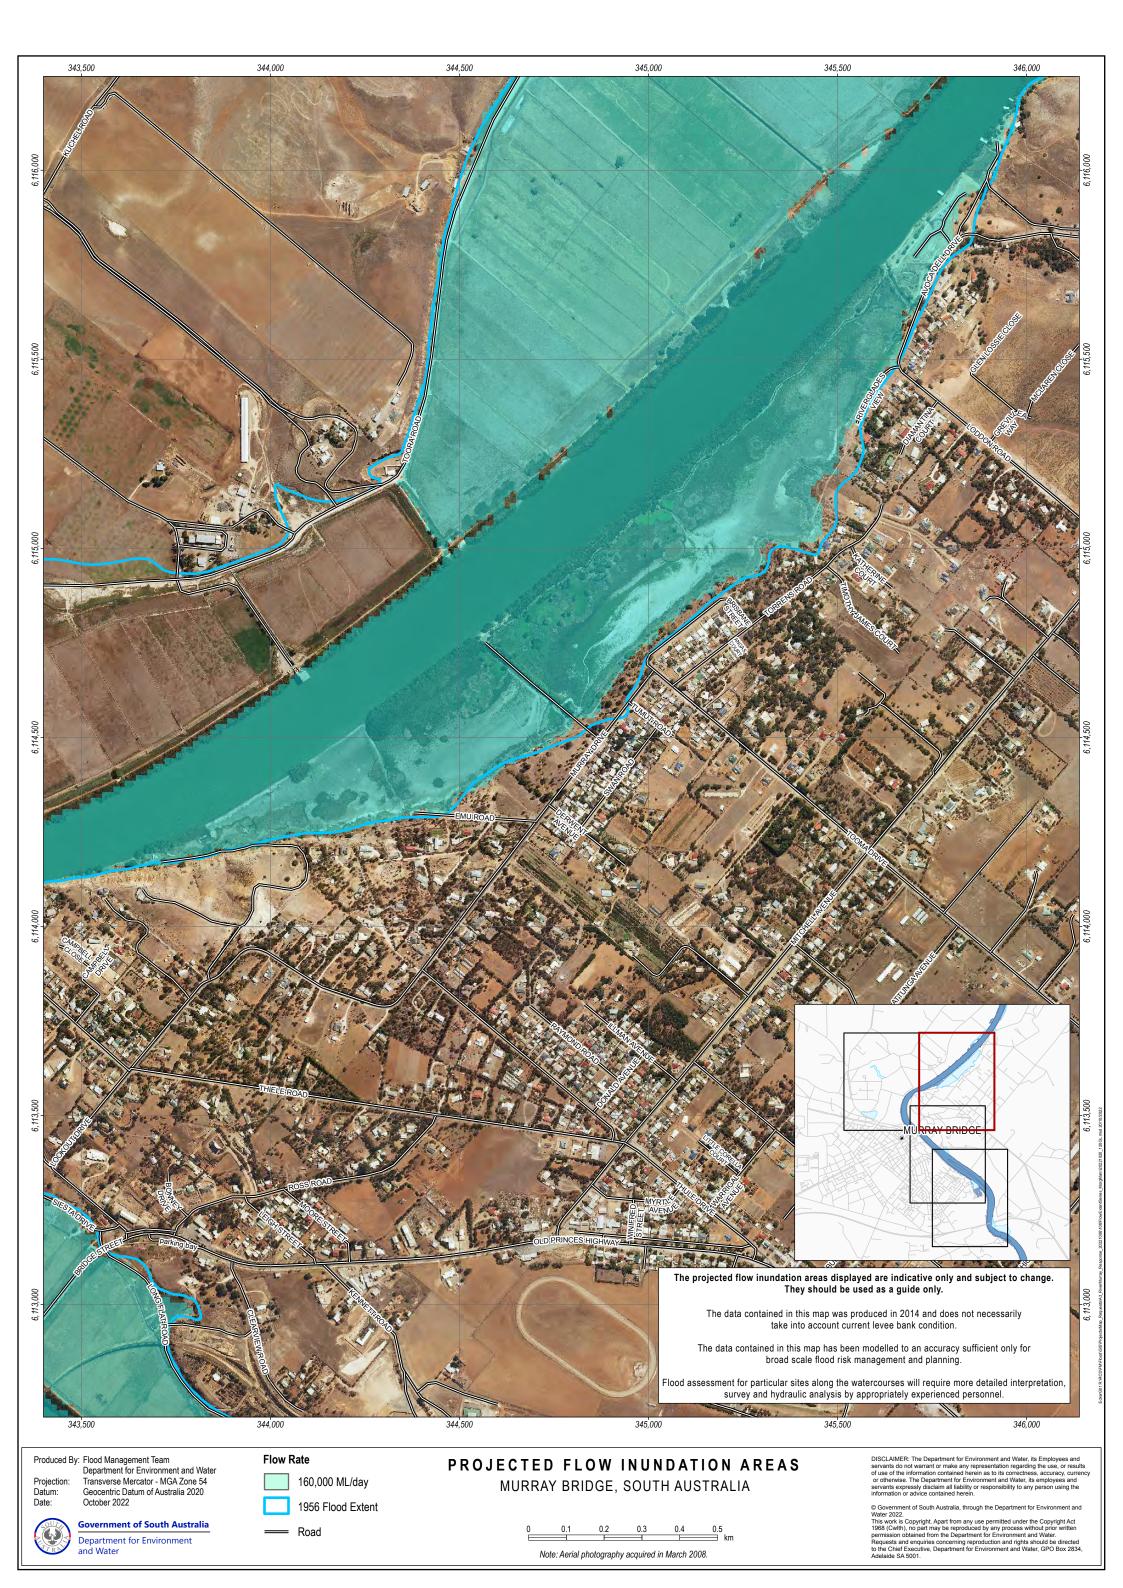

**Government of South Australia** Department for Environment

1956 Flood Extent

Road

Note: Aerial photography acquired in March 2008.

© Government of South Australia, through the Department for Environment and Water 2022. Water 2022.
This work is Copyright. Apart from any use permitted under the Copyright Act 1968 (Cwith), no part may be reproduced by any process without prior written permission obtained from the Department for Environment and Water. Requests and enquiries concerning reproduction and rights should be directed to the Chief Executive, Department for Environment and Water, GPO Box 2834, Adelaide SA 5001.