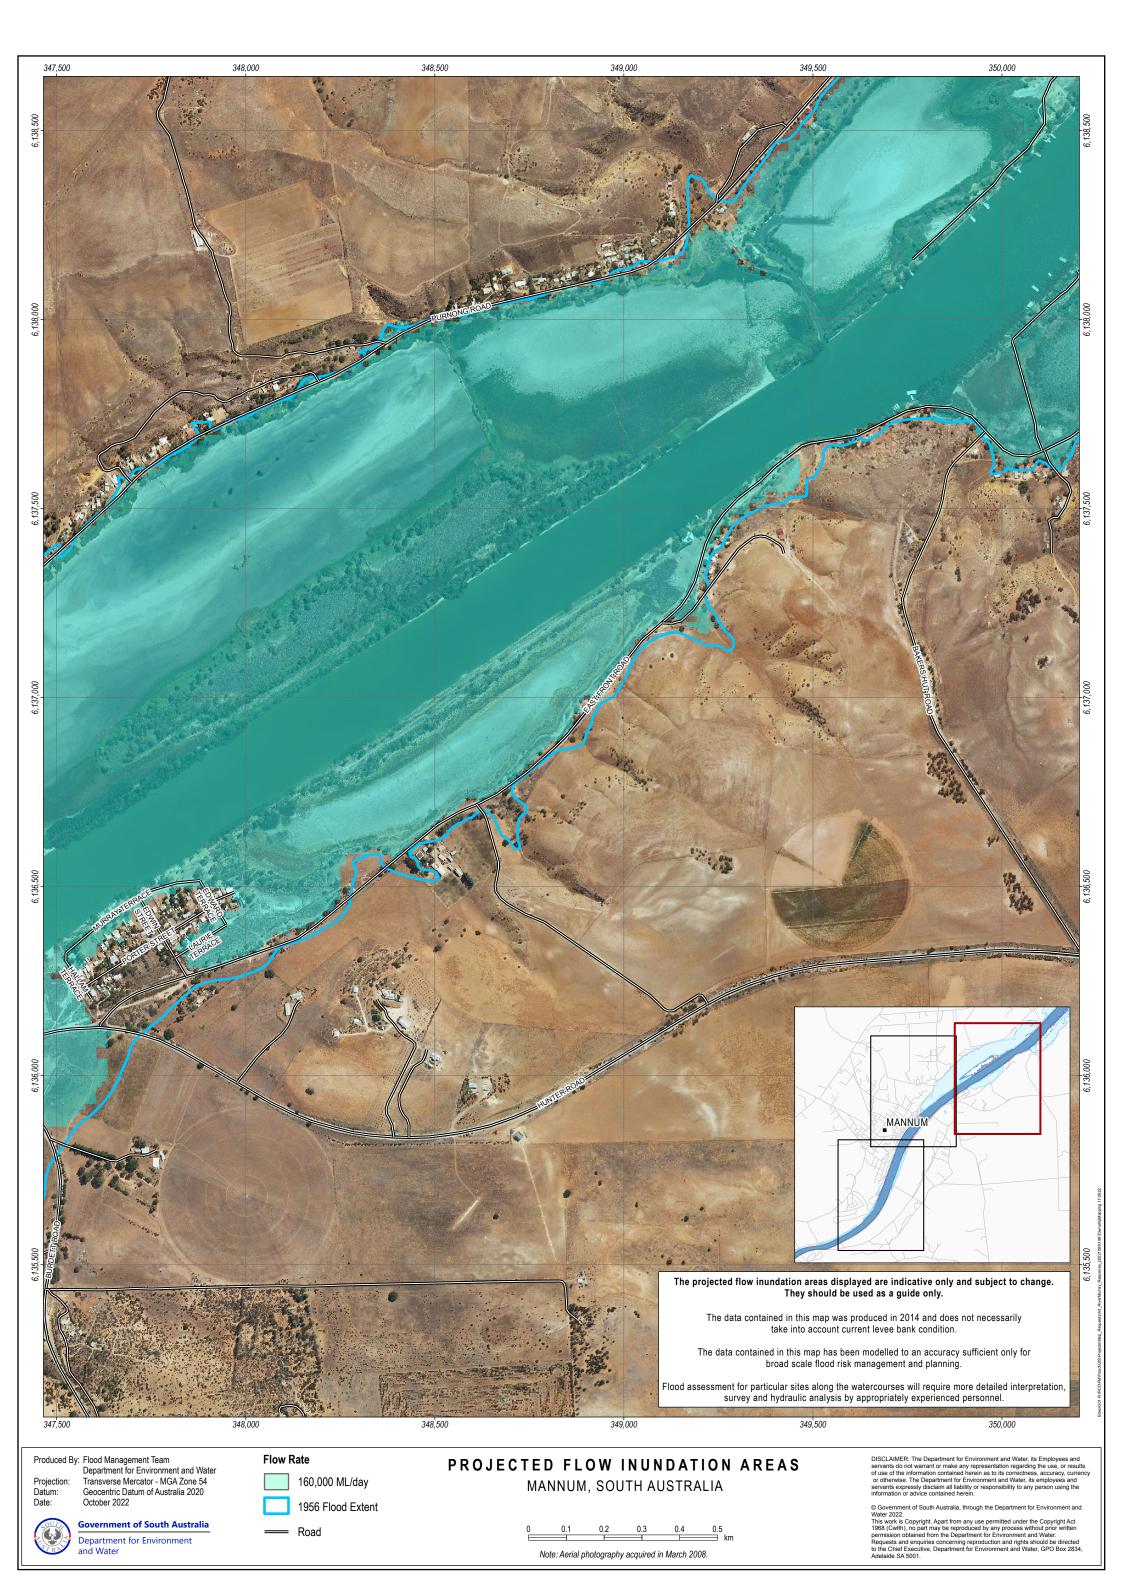

Date: October 2022

Government of South Australia
Department for Environment

1956 Flood Extent

Road

0 0.1 0.2 0.3 0.4 0.5 k

Note: Aerial photography acquired in March 2008.

© Government of South Australia, through the Department for Environment and Water 2022. This work is Copyright. Apart from any use permitted under the Copyright Act 1968 (Cwtth), no part may be reproduced by any process without prior written permission obtained from the Department for Environment and Water. Requests and enquiries concerning reproduction and rights should be directed to the Chief Executive, Department for Environment and Water, GPO Box 2834, Adelaide SA 5001.