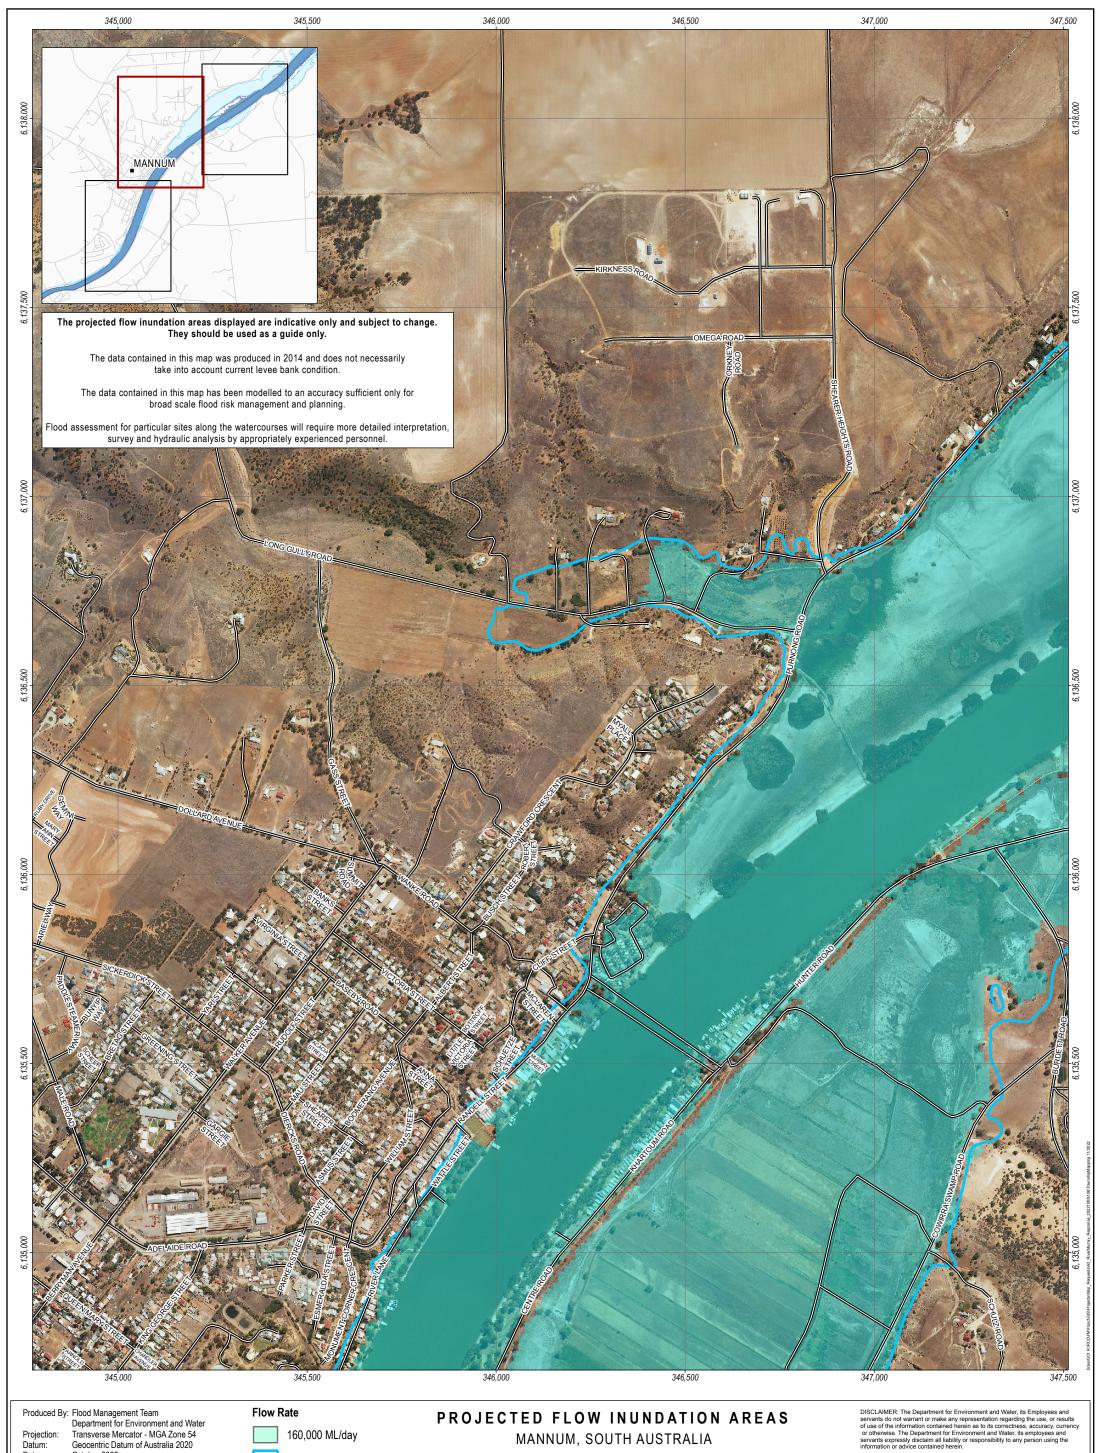

Date: October 2022

Government of South Australia
Department for Environment

1956 Flood Extent

Road

0 0.1 0.2 0.3 0.4 0.5 k

Note: Aerial photography acquired in March 2008.

© Government of South Australia, through the Department for Environment and Water 2022. This work is Copyright. Apart from any use permitted under the Copyright Act 1968 (Cwtth), no part may be reproduced by any process without prior written permission obtained from the Department for Environment and Water. Requests and enquiries concerning reproduction and rights should be directed to the Chief Executive, Department for Environment and Water, GPO Box 2834, Adelaide SA 5001.