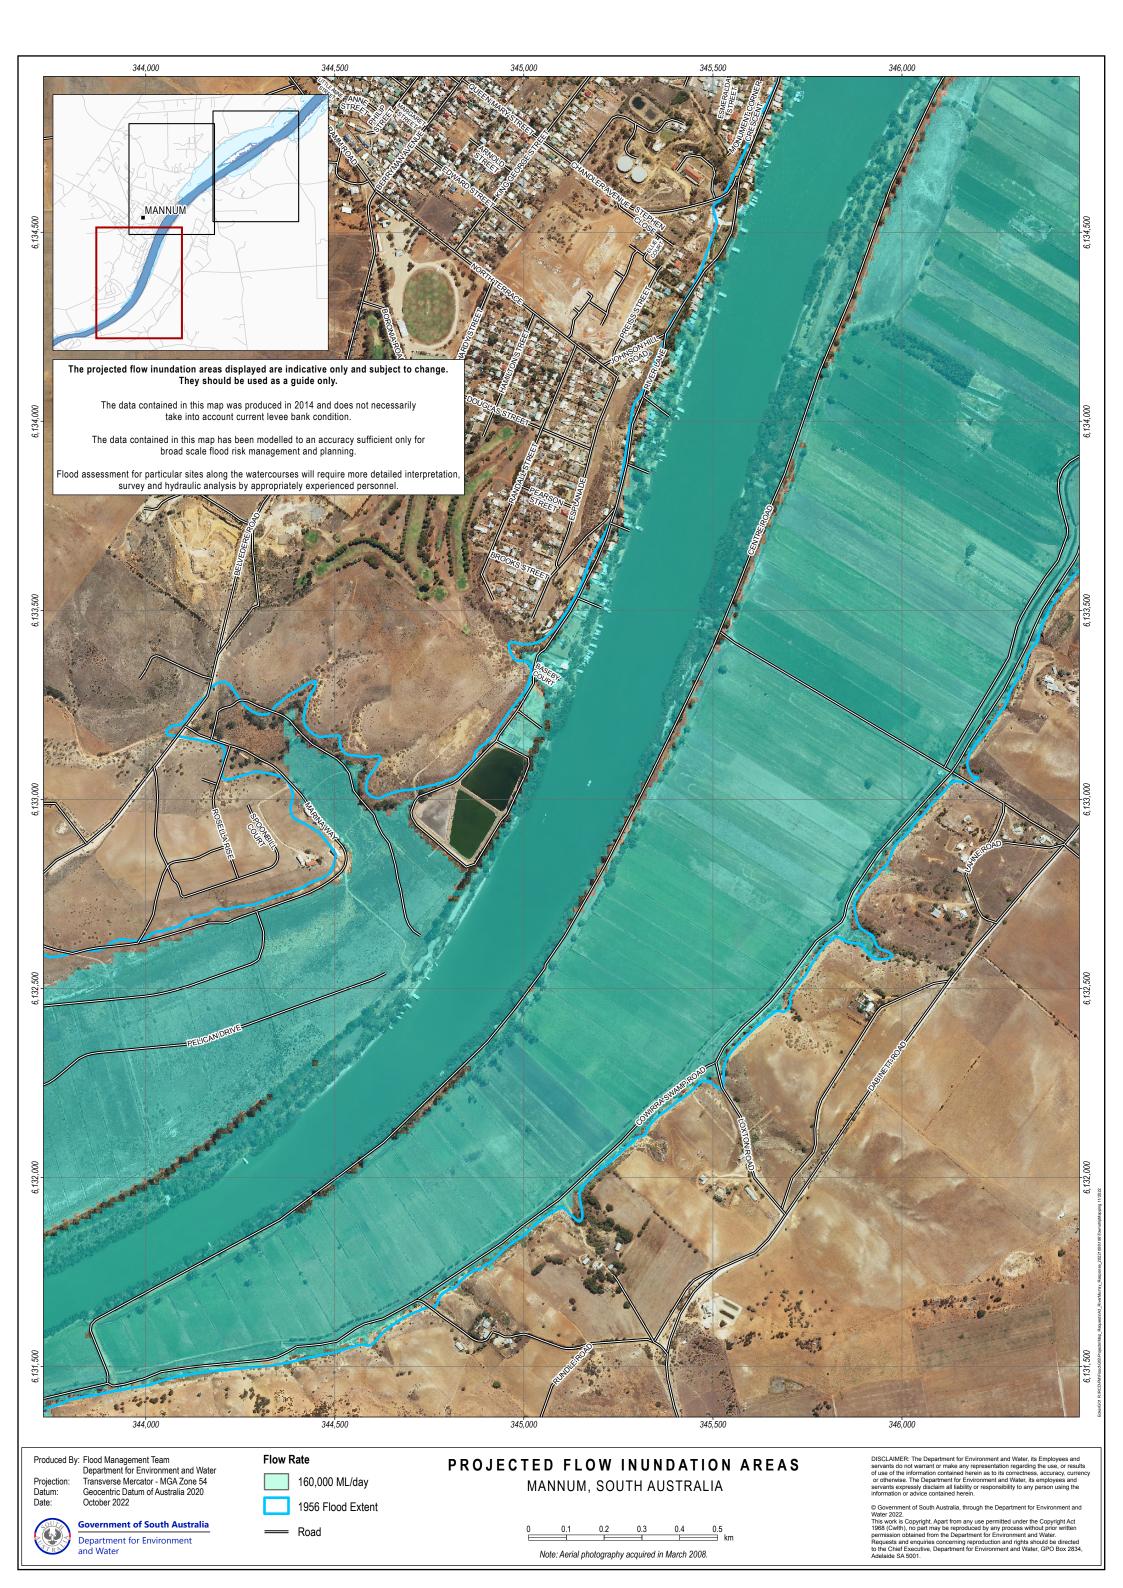

Date: October 2022

Government of South Australia
Department for Environment

1956 Flood Extent

Road

0 0.1 0.2 0.3 0.4 0.5 k

Note: Aerial photography acquired in March 2008.

© Government of South Australia, through the Department for Environment and Water 2022. This work is Copyright. Apart from any use permitted under the Copyright Act 1968 (Cwtth), no part may be reproduced by any process without prior written permission obtained from the Department for Environment and Water. Requests and enquiries concerning reproduction and rights should be directed to the Chief Executive, Department for Environment and Water, GPO Box 2834, Adelaide SA 5001.