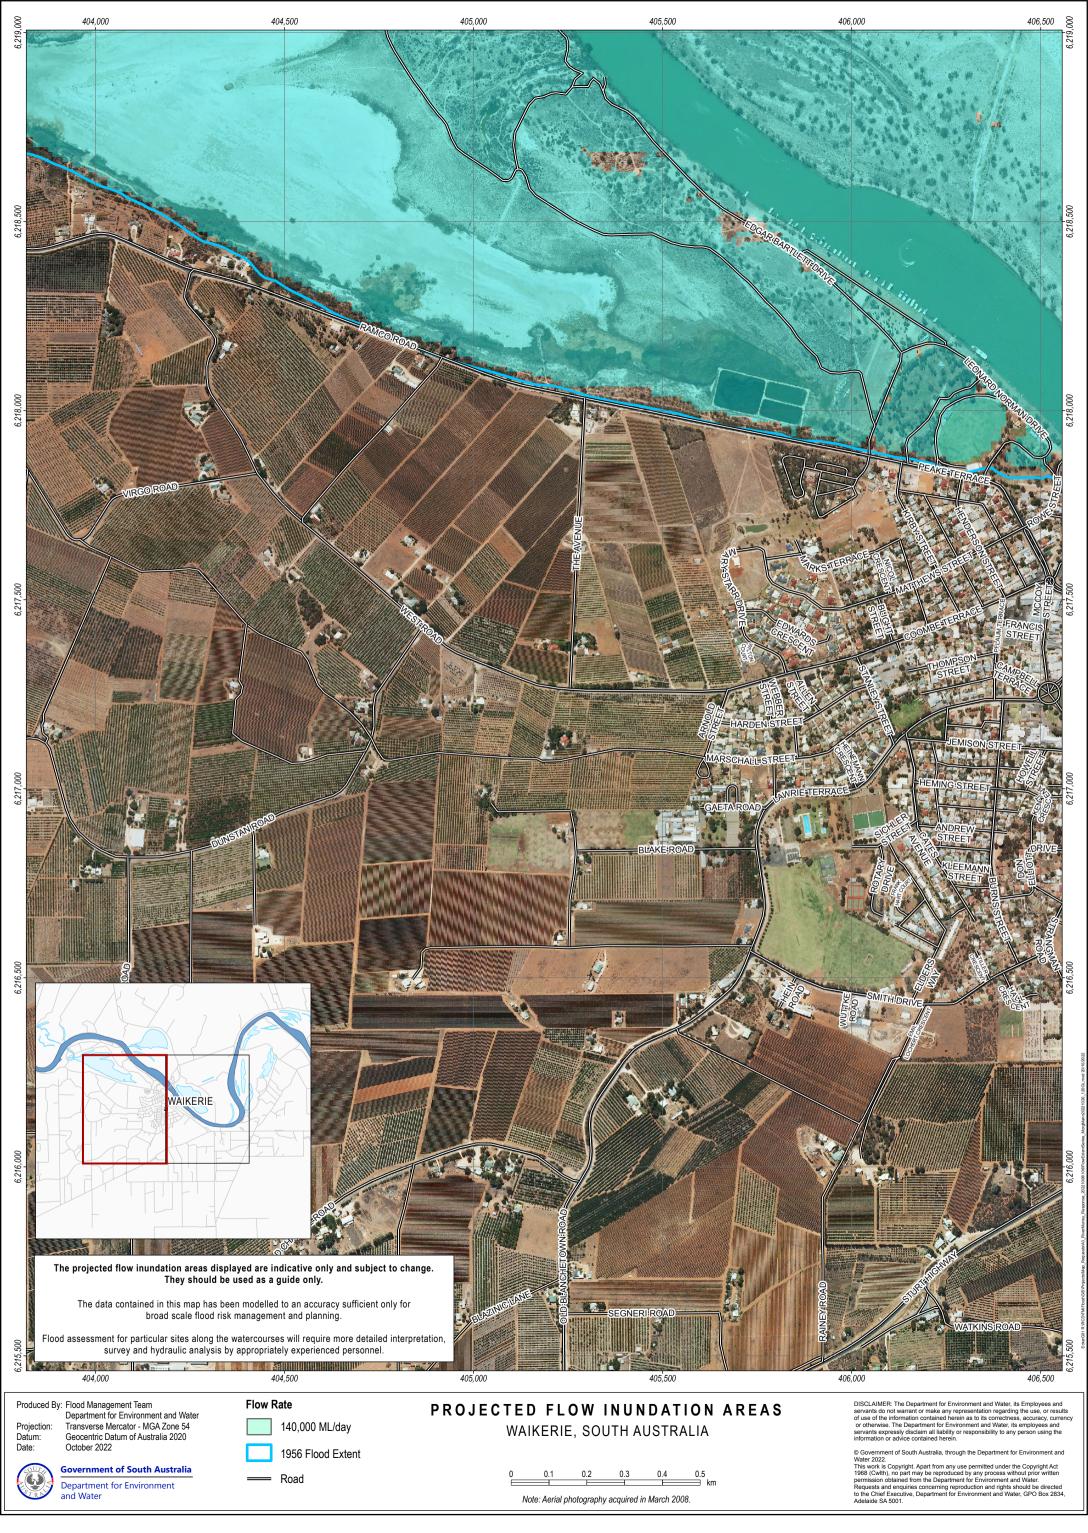

| HIRING CONTRACT                      | They should I<br>The data contained in this map has I<br>broad scale flood ri<br>nod assessment for particular sites along th                | splayed are indicative only and subject to one used as a guide only.<br>Deeen modelled to an accuracy sufficient only fish management and planning.<br>The watercourses will require more detailed integration of the period of the pe | or<br>erpretation,                                         | ALLE OCKR                  | DUNSTONEURINE DUNSTONEURINE 000000000000000000000000000000000000                                                                                                                                                                                                                                                                                                                                                                                                                                                    |
|--------------------------------------|----------------------------------------------------------------------------------------------------------------------------------------------|------------------------------------------------------------------------------------------------------------------------------------------------------------------------------------------------------------------------------------------------------------------------------------------------------------------------------------------------------------------------------------------------------------------------------------------------------------------------------------------------------------------------------------------------------------------------------------------------------------------------------------------------------------------------------------------------------------------------------------------------------------------------------------------------------------------------------------------------------------------------------------------------------------------------------------------------------------------------------------------------------------------------------------------------------------------------------------------------------------------------------------------------------------------------------------------------------------------------------------------------------------------------------------------------------------------------------------------------------------------------------------------------------------------------------------------------------------------------------------------------------------------------------------------------------------------------------------------------------------------------------------------------------------------------------------------------------------------------------------------------------------------------------------------------------------------------------------------------------------------------------------------------------------------------------------------------------------------------------------------------------------------------------------------------------------------------------------------------------------------------------------|------------------------------------------------------------|----------------------------|---------------------------------------------------------------------------------------------------------------------------------------------------------------------------------------------------------------------------------------------------------------------------------------------------------------------------------------------------------------------------------------------------------------------------------------------------------------------------------------------------------------------|
| Dep<br>Projection: Tra<br>Datum: Geo | By: Flood Management Team<br>Department for Environment and Water<br>Transverse Mercator - MGA Zone 54<br>Geocentric Datum of Australia 2020 | Flow Rate<br>140,000 ML/day                                                                                                                                                                                                                                                                                                                                                                                                                                                                                                                                                                                                                                                                                                                                                                                                                                                                                                                                                                                                                                                                                                                                                                                                                                                                                                                                                                                                                                                                                                                                                                                                                                                                                                                                                                                                                                                                                                                                                                                                                                                                                                        | PROJECTED FLOW INUND<br>WAIKERIE, SOUTH AUS                |                            | DISCLAIMER: The Department for Environment and Water, its Employees and<br>servants do not warrant or make any representation regarding the use, or results<br>of use of the information contained herein as to its correctness, accuracy, currency<br>or otherwise. The Department for Environment and Water, its employees and<br>servants expressly disclaim all liability or responsibility to any person using the<br>information or advice contained herein.                                                  |
| Date:                                | October 2022<br>Government of South Australia<br>Department for Environment<br>and Water                                                     | <ul><li>1956 Flood Extent</li><li>Road</li></ul>                                                                                                                                                                                                                                                                                                                                                                                                                                                                                                                                                                                                                                                                                                                                                                                                                                                                                                                                                                                                                                                                                                                                                                                                                                                                                                                                                                                                                                                                                                                                                                                                                                                                                                                                                                                                                                                                                                                                                                                                                                                                                   | 0 0.1 0.2 0.3 0<br>Note: Aerial photography acquired in Ma | 0.4 0.5<br>km<br>rch 2008. | © Government of South Australia, through the Department for Environment and<br>Water 2022.<br>This work is Copyright Apart from any use permitted under the Copyright Act<br>1986 (Cwith), no part may be reproduced by any process without prior written<br>permission obtained from the Department for Environment and Water.<br>Requests and enquiries concerning reproduction and rights should be directed<br>to the Chief Executive, Department for Environment and Water, GPO Box 2834,<br>Adelaide SA 5001. |