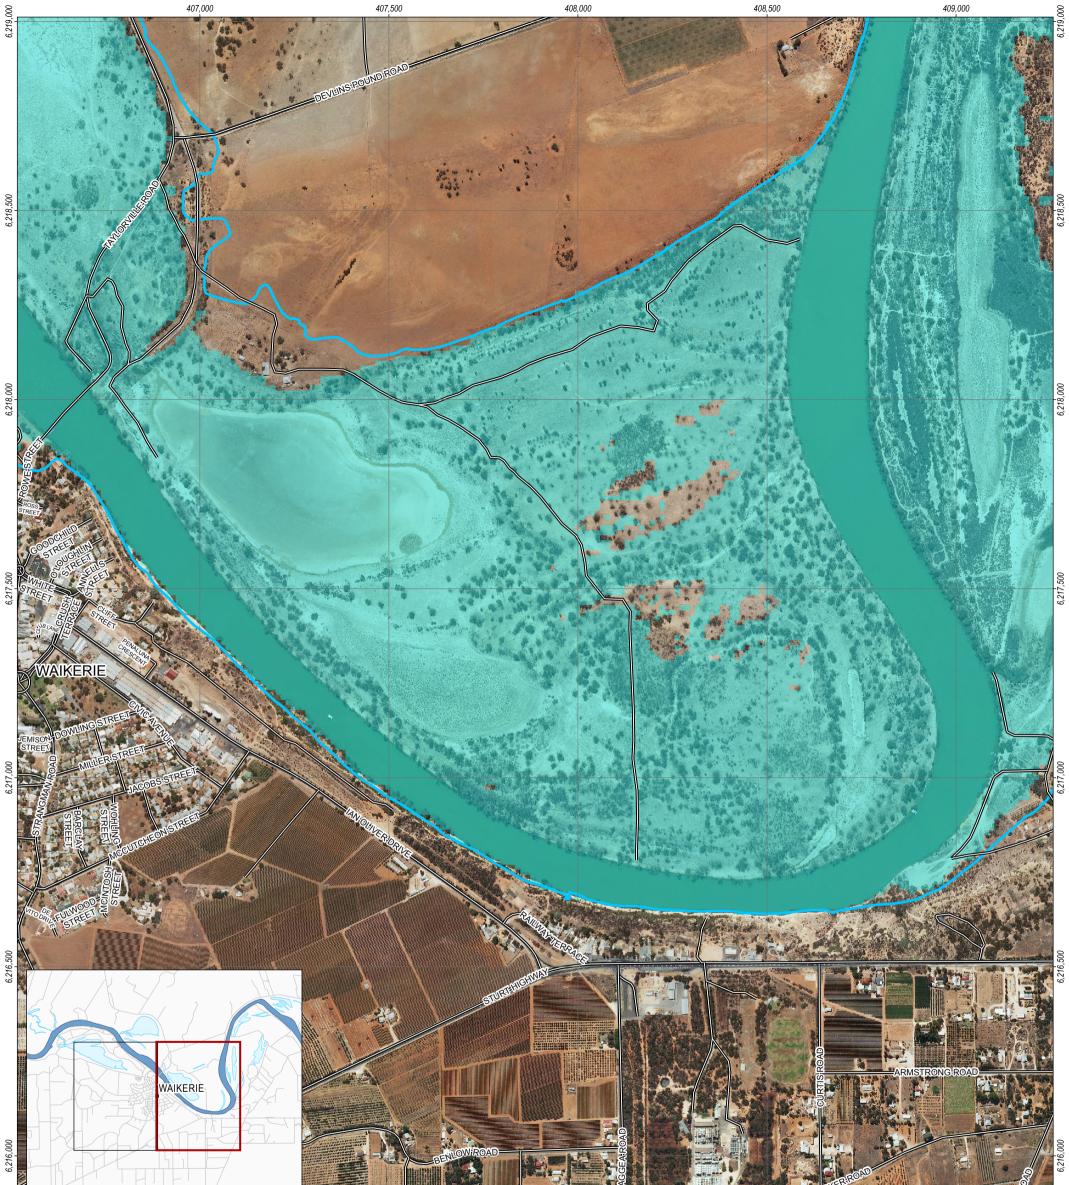

| HIRING CONTRACT                      | They should I<br>The data contained in this map has I<br>broad scale flood ri<br>nod assessment for particular sites along th                | splayed are indicative only and subject to one used as a guide only.<br>Deeen modelled to an accuracy sufficient only fish management and planning.<br>The watercourses will require more detailed integration of the period of the pe | or<br>erpretation,                                         | ALLE OCKR                  | DUNSTONEURINE DUNSTONEURINE 000000000000000000000000000000000000                                                                                                                                                                                                                                                                                                                                                                                                                                                    |
|--------------------------------------|----------------------------------------------------------------------------------------------------------------------------------------------|------------------------------------------------------------------------------------------------------------------------------------------------------------------------------------------------------------------------------------------------------------------------------------------------------------------------------------------------------------------------------------------------------------------------------------------------------------------------------------------------------------------------------------------------------------------------------------------------------------------------------------------------------------------------------------------------------------------------------------------------------------------------------------------------------------------------------------------------------------------------------------------------------------------------------------------------------------------------------------------------------------------------------------------------------------------------------------------------------------------------------------------------------------------------------------------------------------------------------------------------------------------------------------------------------------------------------------------------------------------------------------------------------------------------------------------------------------------------------------------------------------------------------------------------------------------------------------------------------------------------------------------------------------------------------------------------------------------------------------------------------------------------------------------------------------------------------------------------------------------------------------------------------------------------------------------------------------------------------------------------------------------------------------------------------------------------------------------------------------------------------------|------------------------------------------------------------|----------------------------|---------------------------------------------------------------------------------------------------------------------------------------------------------------------------------------------------------------------------------------------------------------------------------------------------------------------------------------------------------------------------------------------------------------------------------------------------------------------------------------------------------------------|
| Dep<br>Projection: Tra<br>Datum: Geo | By: Flood Management Team<br>Department for Environment and Water<br>Transverse Mercator - MGA Zone 54<br>Geocentric Datum of Australia 2020 | Flow Rate<br>140,000 ML/day                                                                                                                                                                                                                                                                                                                                                                                                                                                                                                                                                                                                                                                                                                                                                                                                                                                                                                                                                                                                                                                                                                                                                                                                                                                                                                                                                                                                                                                                                                                                                                                                                                                                                                                                                                                                                                                                                                                                                                                                                                                                                                        | PROJECTED FLOW INUND<br>WAIKERIE, SOUTH AUS                |                            | DISCLAIMER: The Department for Environment and Water, its Employees and<br>servants do not warrant or make any representation regarding the use, or results<br>of use of the information contained herein as to its correctness, accuracy, currency<br>or otherwise. The Department for Environment and Water, its employees and<br>servants expressly disclaim all liability or responsibility to any person using the<br>information or advice contained herein.                                                  |
| Date:                                | October 2022<br>Government of South Australia<br>Department for Environment<br>and Water                                                     | <ul><li>1956 Flood Extent</li><li>Road</li></ul>                                                                                                                                                                                                                                                                                                                                                                                                                                                                                                                                                                                                                                                                                                                                                                                                                                                                                                                                                                                                                                                                                                                                                                                                                                                                                                                                                                                                                                                                                                                                                                                                                                                                                                                                                                                                                                                                                                                                                                                                                                                                                   | 0 0.1 0.2 0.3 0<br>Note: Aerial photography acquired in Ma | 0.4 0.5<br>km<br>rch 2008. | © Government of South Australia, through the Department for Environment and<br>Water 2022.<br>This work is Copyright Apart from any use permitted under the Copyright Act<br>1986 (Cwith), no part may be reproduced by any process without prior written<br>permission obtained from the Department for Environment and Water.<br>Requests and enquiries concerning reproduction and rights should be directed<br>to the Chief Executive, Department for Environment and Water, GPO Box 2834,<br>Adelaide SA 5001. |