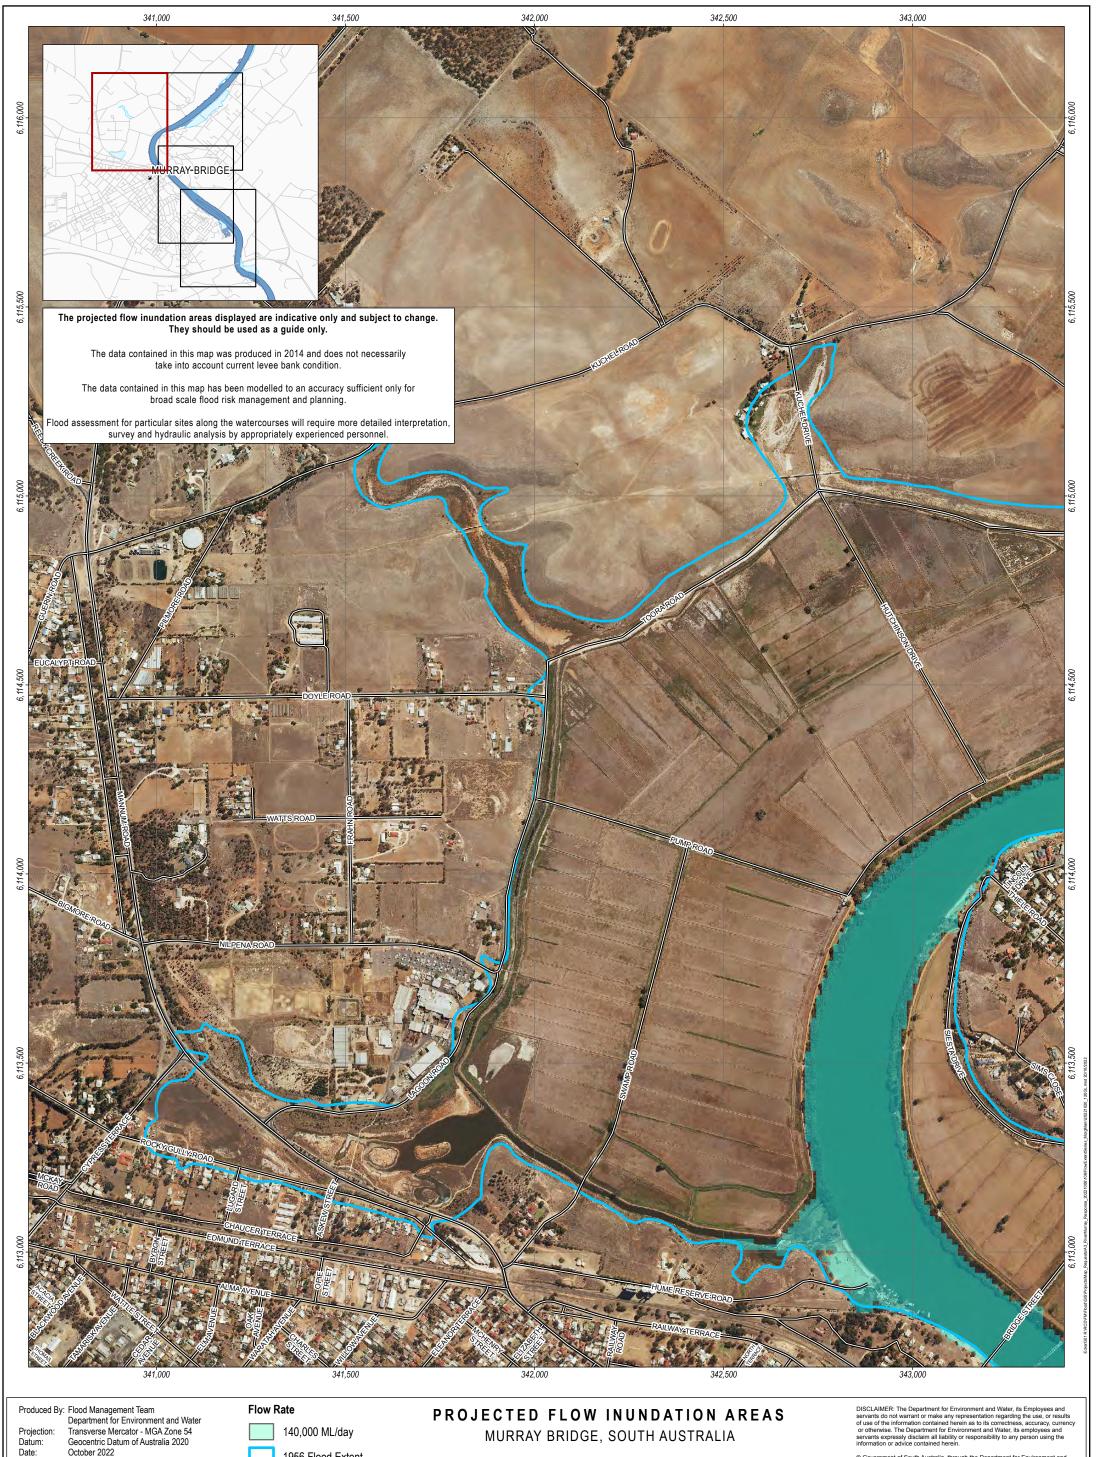

**Government of South Australia** Department for Environment

1956 Flood Extent

Road

Note: Aerial photography acquired in March 2008.

© Government of South Australia, through the Department for Environment and Water 2022. Water 2022.
This work is Copyright. Apart from any use permitted under the Copyright Act 1968 (Cwith), no part may be reproduced by any process without prior written permission obtained from the Department for Environment and Water. Requests and enquiries concerning reproduction and rights should be directed to the Chief Executive, Department for Environment and Water, GPO Box 2834, Adelaide SA 5001.