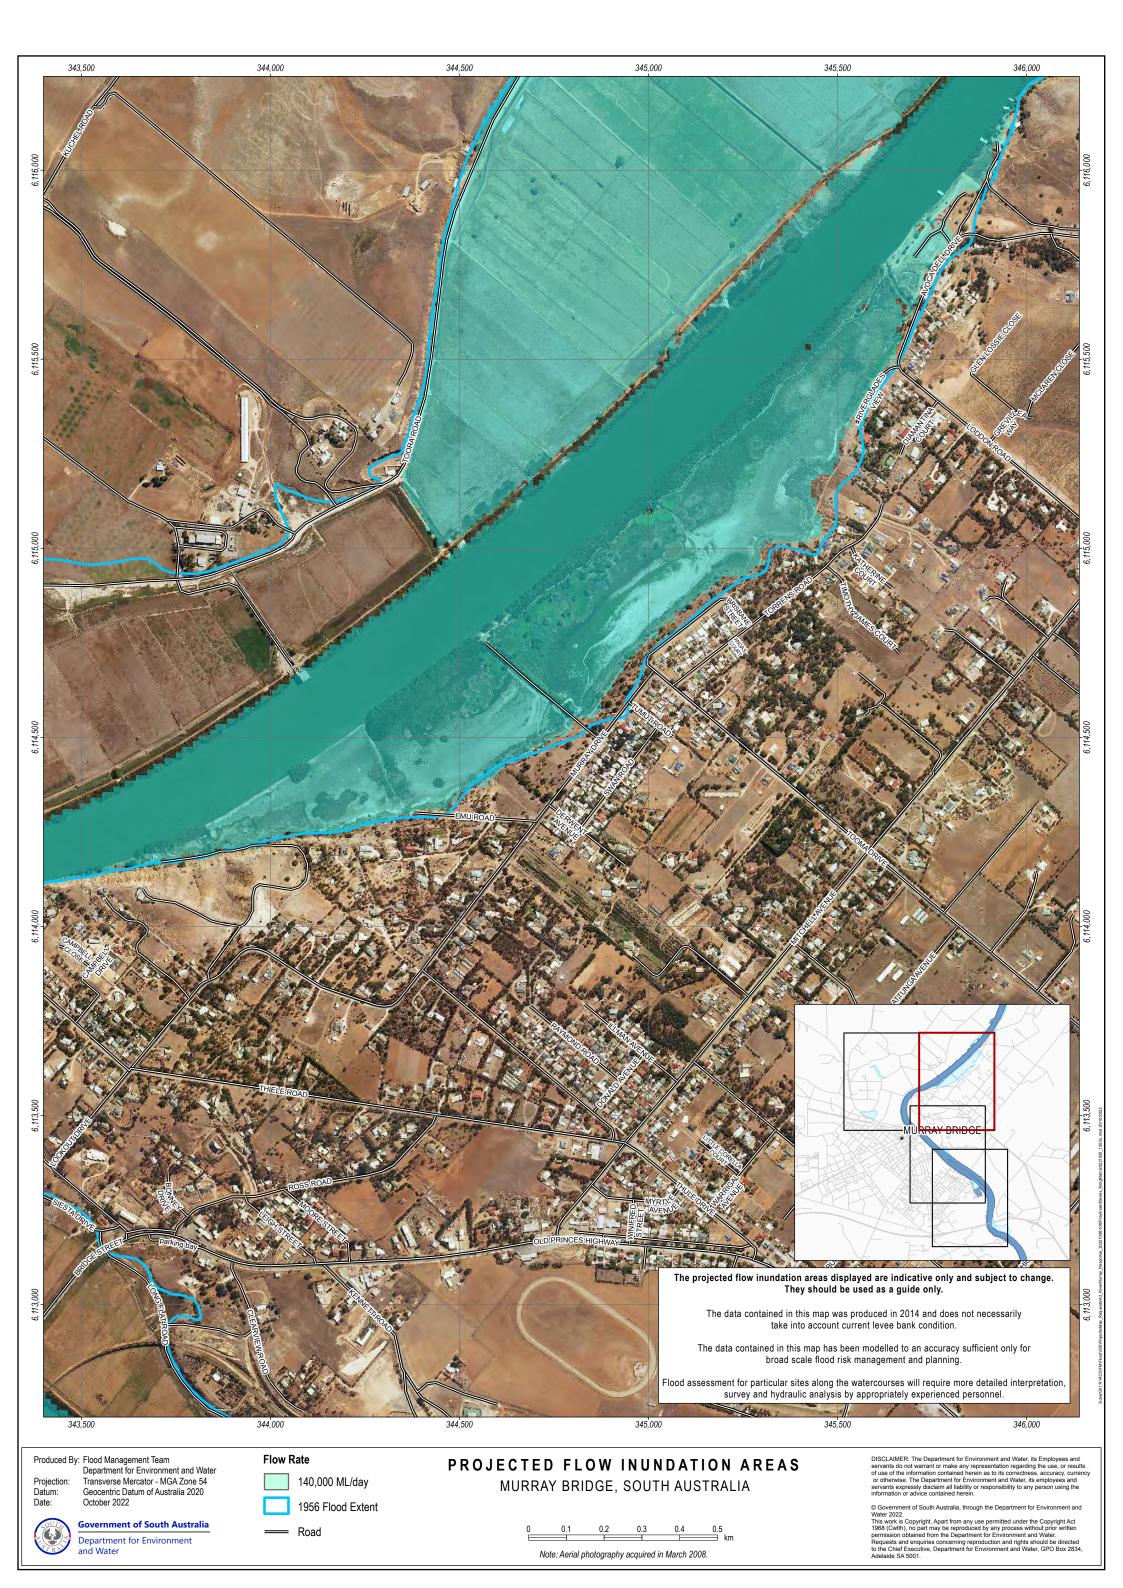

**Government of South Australia** Department for Environment

1956 Flood Extent

Road

Note: Aerial photography acquired in March 2008.

© Government of South Australia, through the Department for Environment and Water 2022. Water 2022.
This work is Copyright. Apart from any use permitted under the Copyright Act 1968 (Cwith), no part may be reproduced by any process without prior written permission obtained from the Department for Environment and Water. Requests and enquiries concerning reproduction and rights should be directed to the Chief Executive, Department for Environment and Water, GPO Box 2834, Adelaide SA 5001.