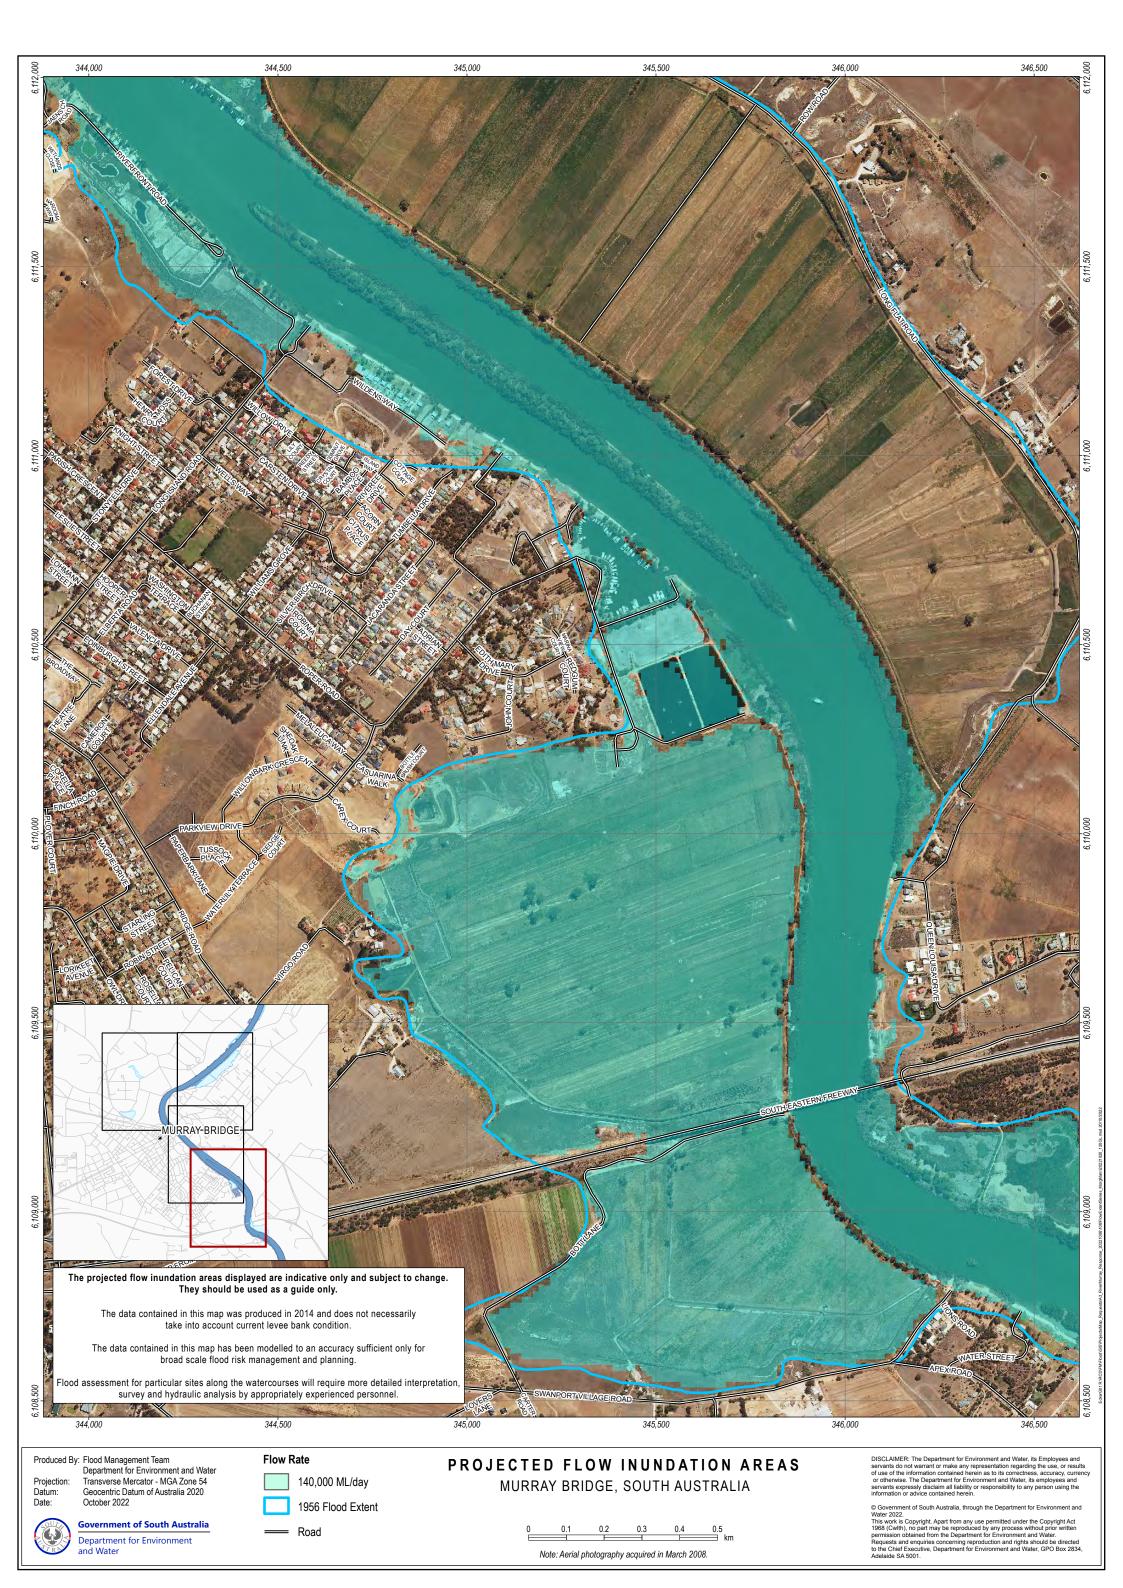

**Government of South Australia** Department for Environment

1956 Flood Extent

Road

Note: Aerial photography acquired in March 2008.

© Government of South Australia, through the Department for Environment and Water 2022. Water 2022.
This work is Copyright. Apart from any use permitted under the Copyright Act 1968 (Cwith), no part may be reproduced by any process without prior written permission obtained from the Department for Environment and Water. Requests and enquiries concerning reproduction and rights should be directed to the Chief Executive, Department for Environment and Water, GPO Box 2834, Adelaide SA 5001.