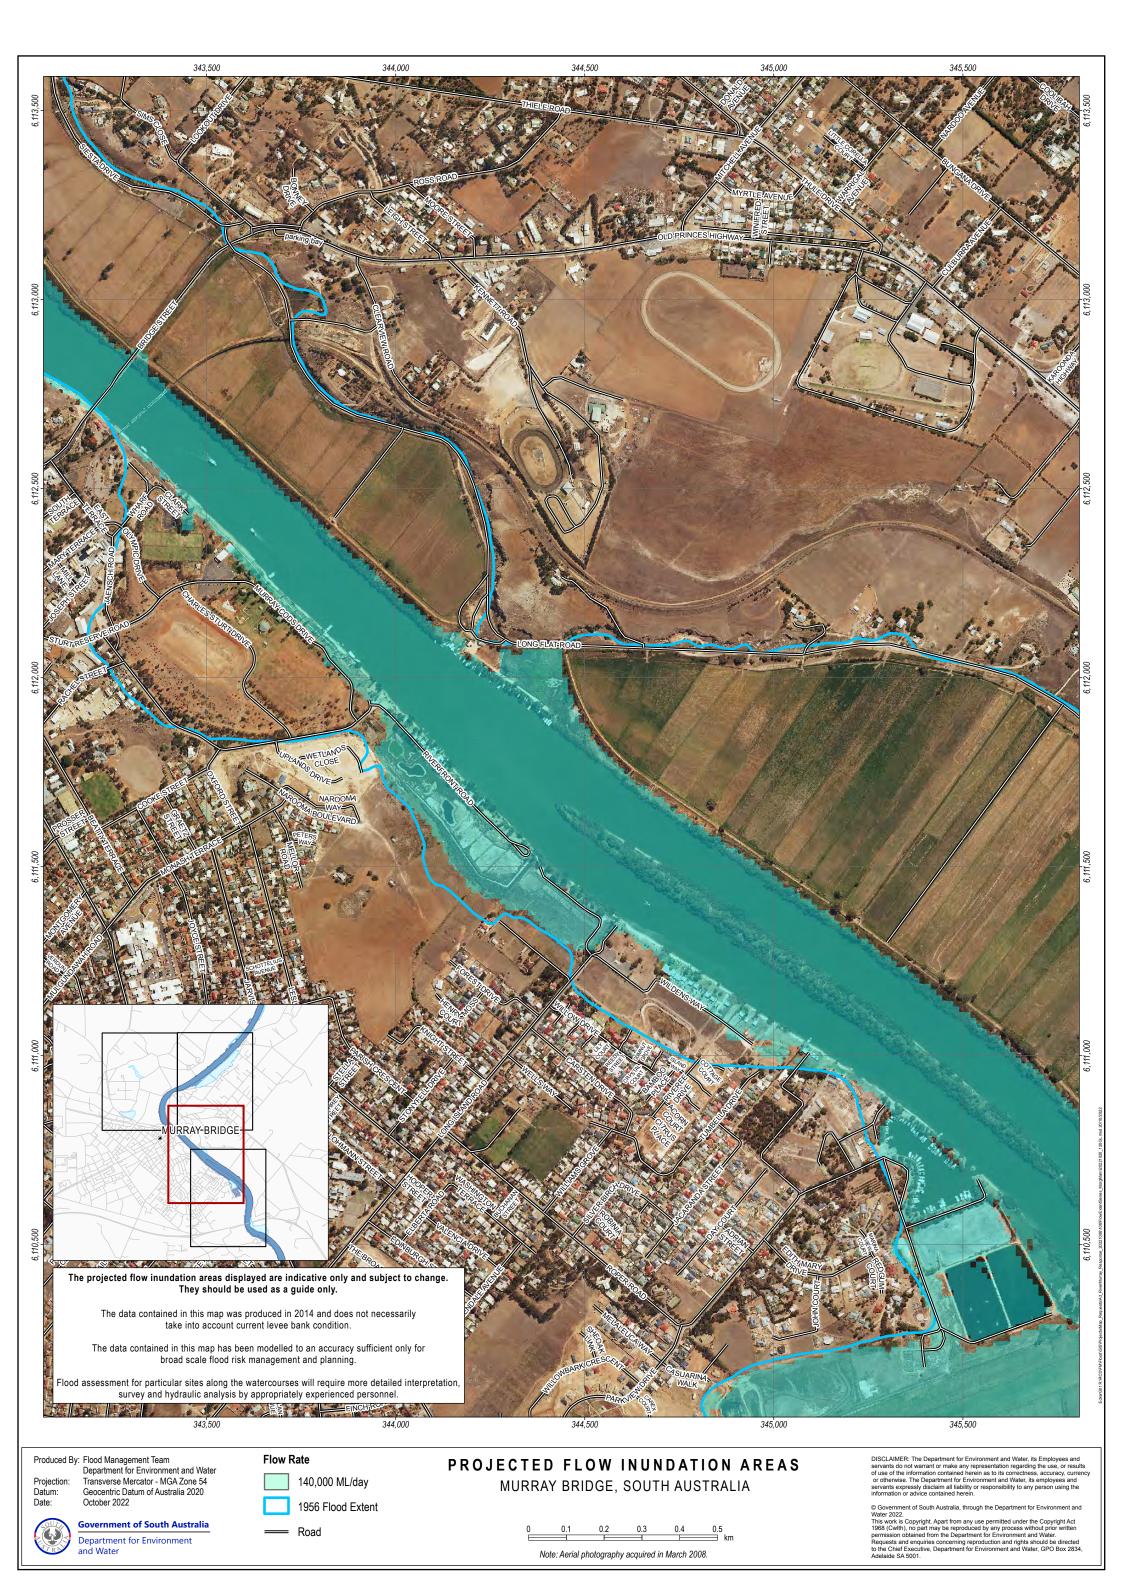

**Government of South Australia** Department for Environment

1956 Flood Extent

Road

Note: Aerial photography acquired in March 2008.

© Government of South Australia, through the Department for Environment and Water 2022. Water 2022.
This work is Copyright. Apart from any use permitted under the Copyright Act 1968 (Cwith), no part may be reproduced by any process without prior written permission obtained from the Department for Environment and Water. Requests and enquiries concerning reproduction and rights should be directed to the Chief Executive, Department for Environment and Water, GPO Box 2834, Adelaide SA 5001.