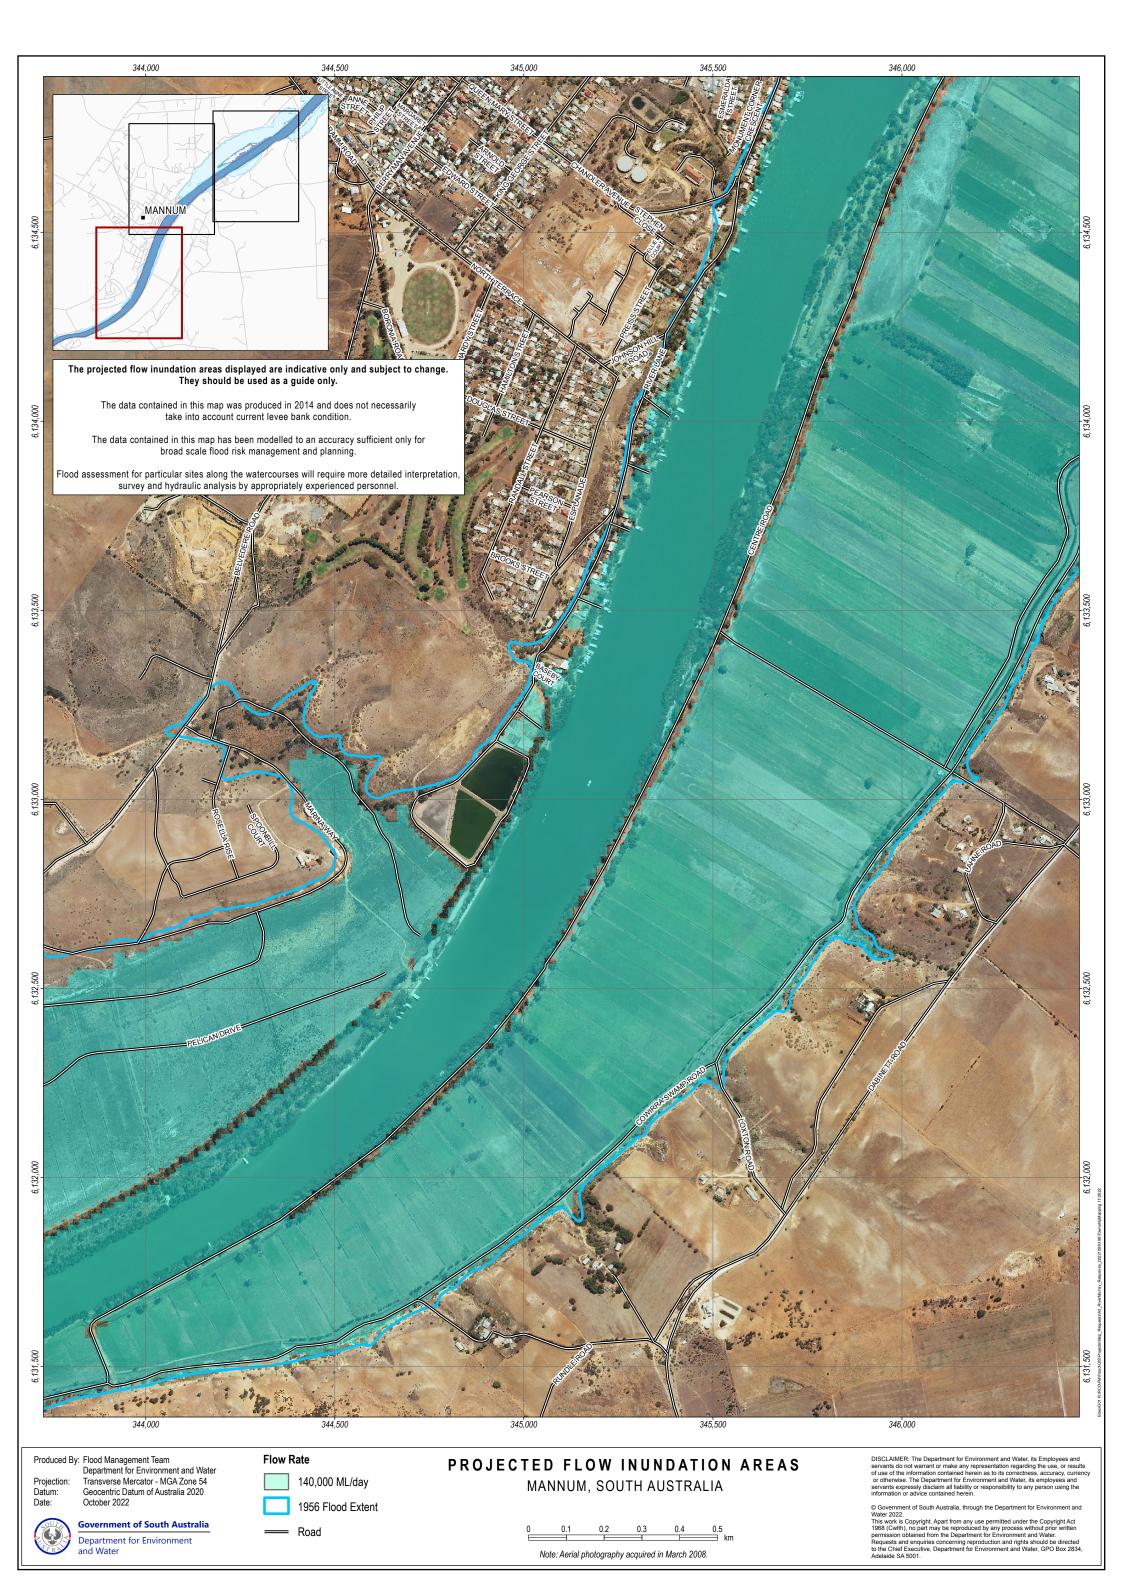

Datum: Geocentric Datum of Australia 2020 Date: October 2022

**Government of South Australia** Department for Environment

1956 Flood Extent

Road

Note: Aerial photography acquired in March 2008.

© Government of South Australia, through the Department for Environment and Water 2022. Water 2022.
This work is Copyright. Apart from any use permitted under the Copyright Act 1968 (Cwtth), no part may be reproduced by any process without prior written permission obtained from the Department for Environment and Water. Requests and enquiries concerning reproduction and rights should be directed to the Chief Executive, Department for Environment and Water, GPO Box 2834, Adelaide SA 5001.