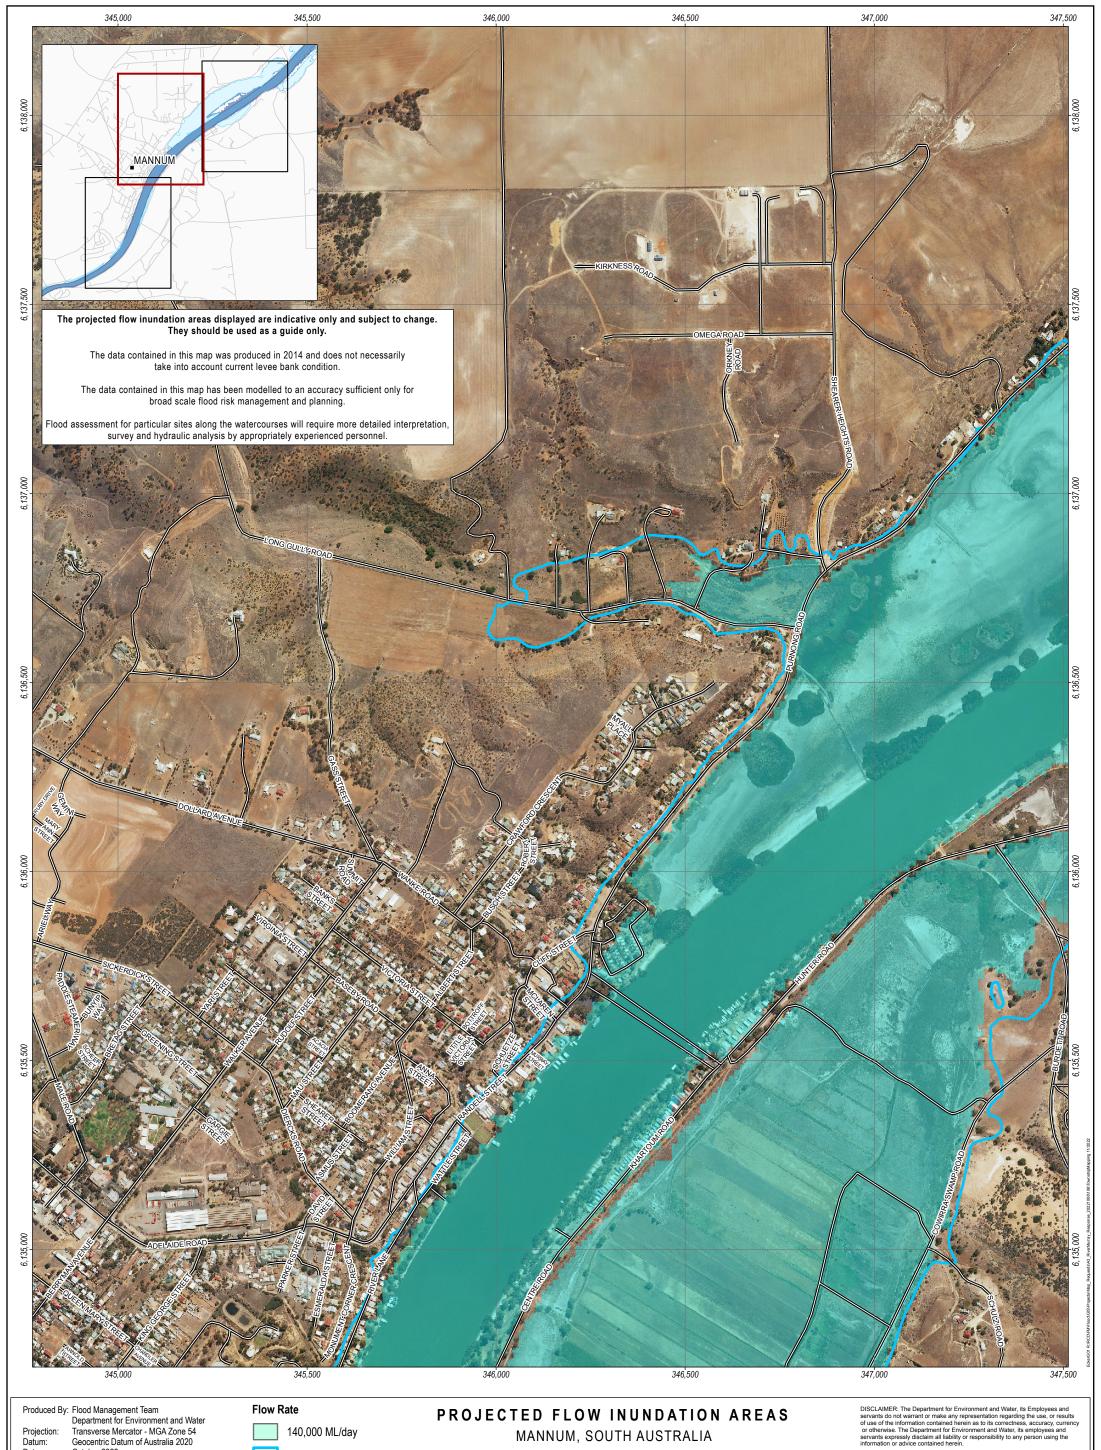

Datum: Geocentric Datum of Australia 2020 Date: October 2022

**Government of South Australia** Department for Environment

1956 Flood Extent

Road

Note: Aerial photography acquired in March 2008.

© Government of South Australia, through the Department for Environment and Water 2022. Water 2022.
This work is Copyright. Apart from any use permitted under the Copyright Act 1968 (Cwtth), no part may be reproduced by any process without prior written permission obtained from the Department for Environment and Water. Requests and enquiries concerning reproduction and rights should be directed to the Chief Executive, Department for Environment and Water, GPO Box 2834, Adelaide SA 5001.