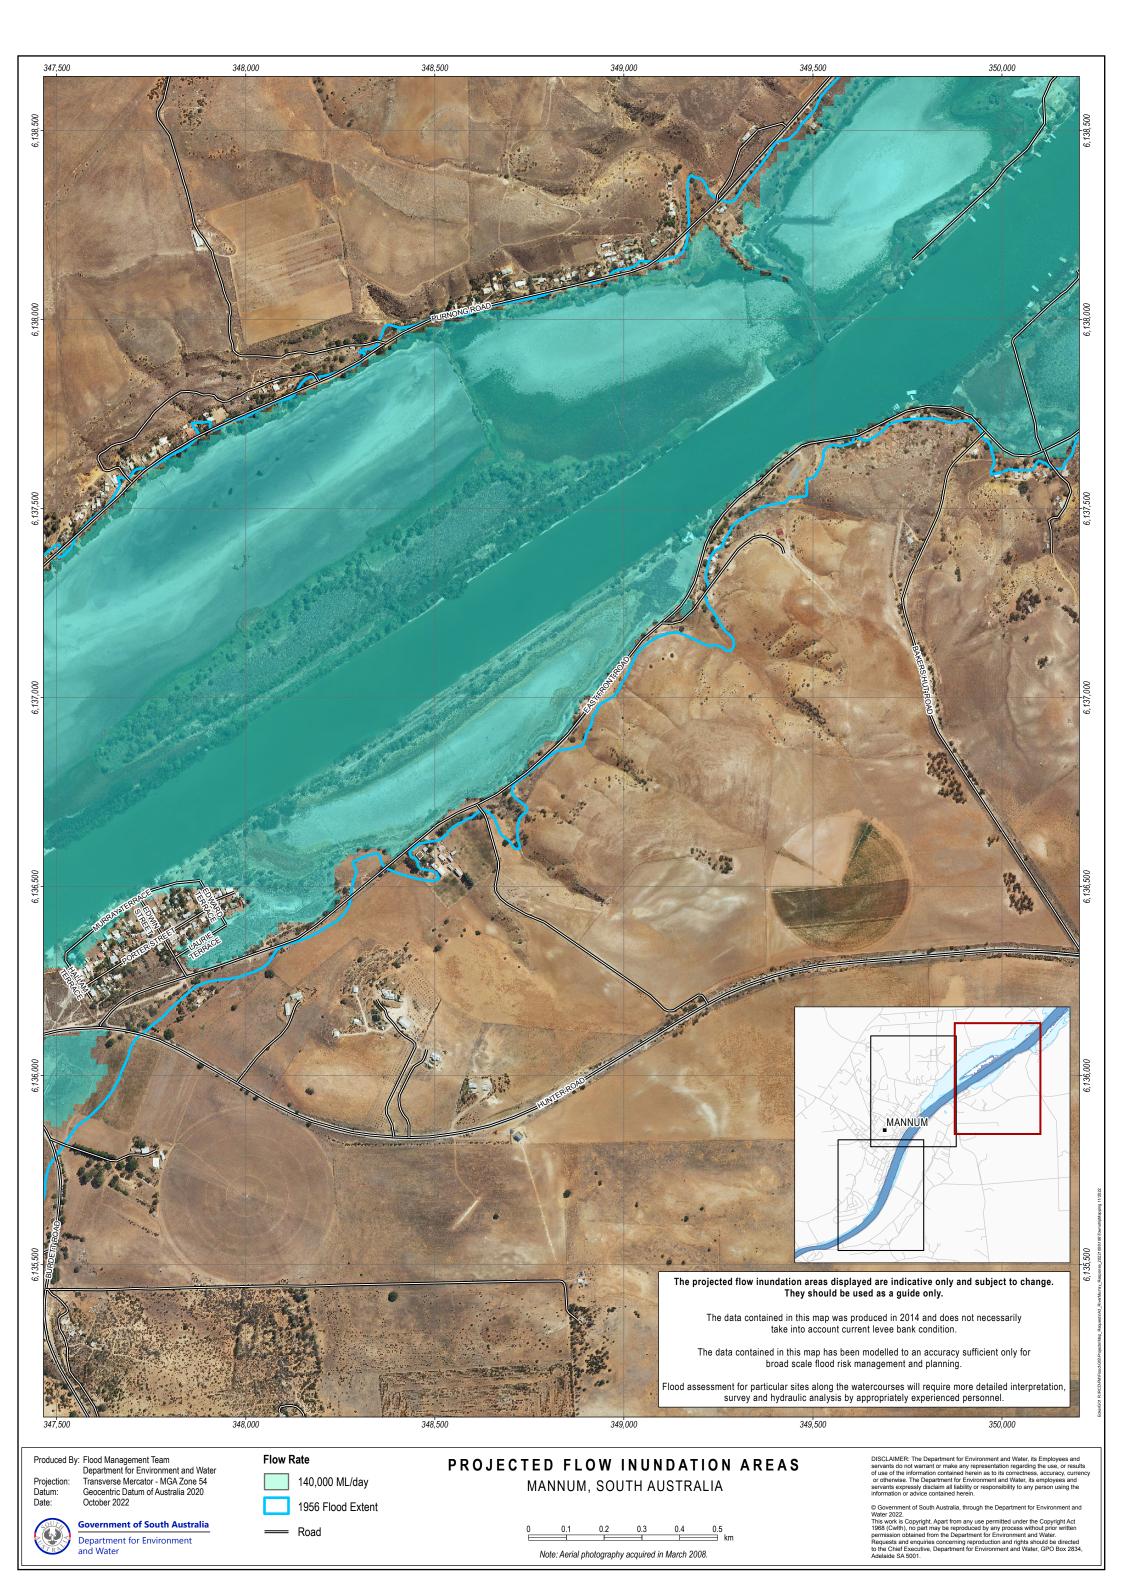

Datum: Geocentric Datum of Australia 2020 Date: October 2022

**Government of South Australia** Department for Environment

1956 Flood Extent

Road

Note: Aerial photography acquired in March 2008.

© Government of South Australia, through the Department for Environment and Water 2022. Water 2022.
This work is Copyright. Apart from any use permitted under the Copyright Act 1968 (Cwtth), no part may be reproduced by any process without prior written permission obtained from the Department for Environment and Water. Requests and enquiries concerning reproduction and rights should be directed to the Chief Executive, Department for Environment and Water, GPO Box 2834, Adelaide SA 5001.