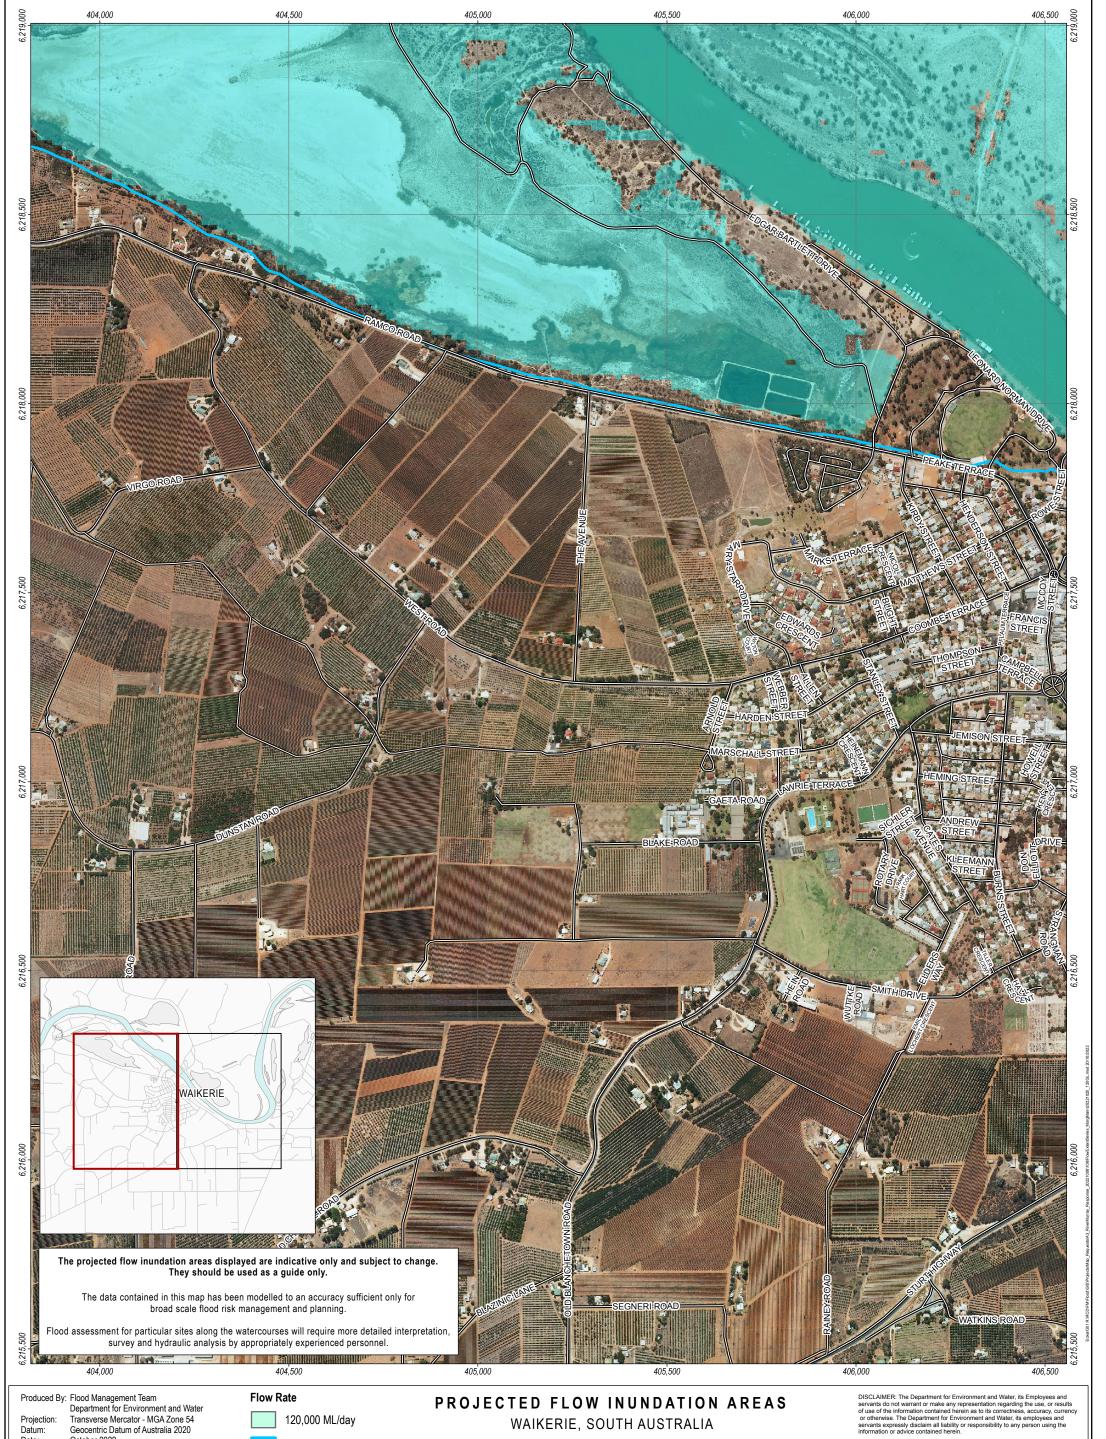

Date: October 2022 **Government of South Australia** Department for Environment

1956 Flood Extent

Road

Note: Aerial photography acquired in March 2008.

© Government of South Australia, through the Department for Environment and Water 2022.