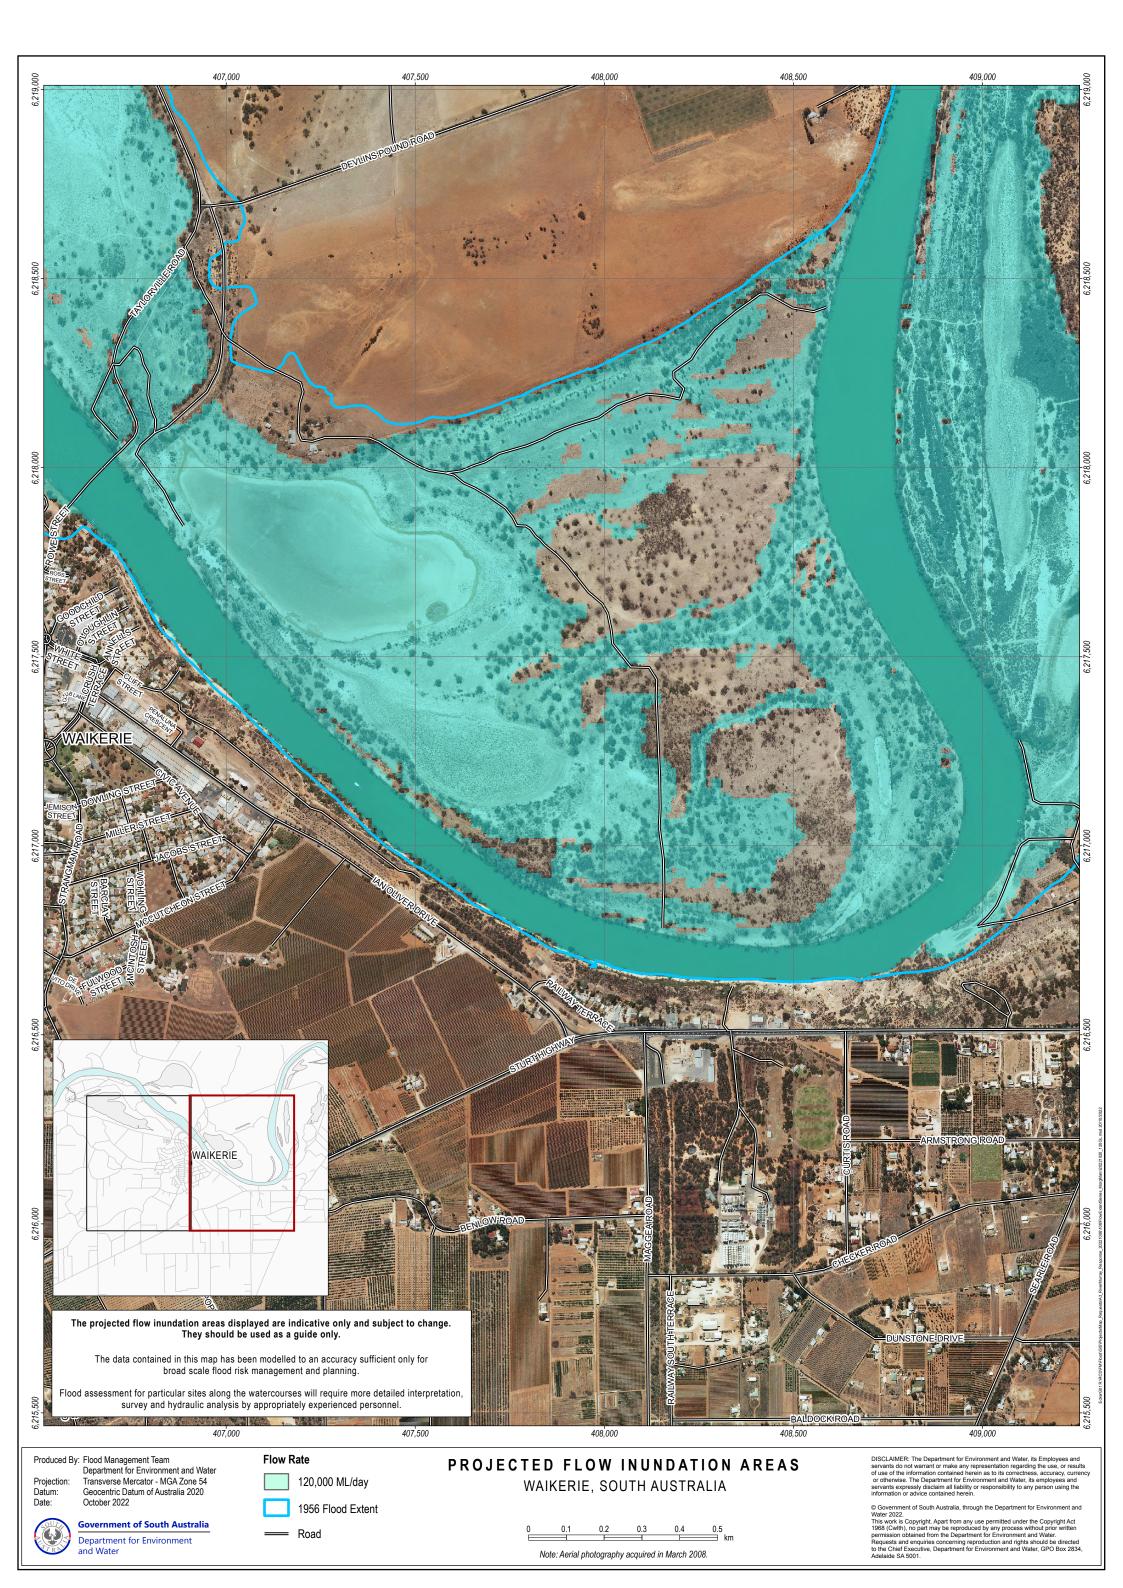

Date: October 2022 **Government of South Australia** Department for Environment

1956 Flood Extent

Road

Note: Aerial photography acquired in March 2008.

© Government of South Australia, through the Department for Environment and Water 2022.