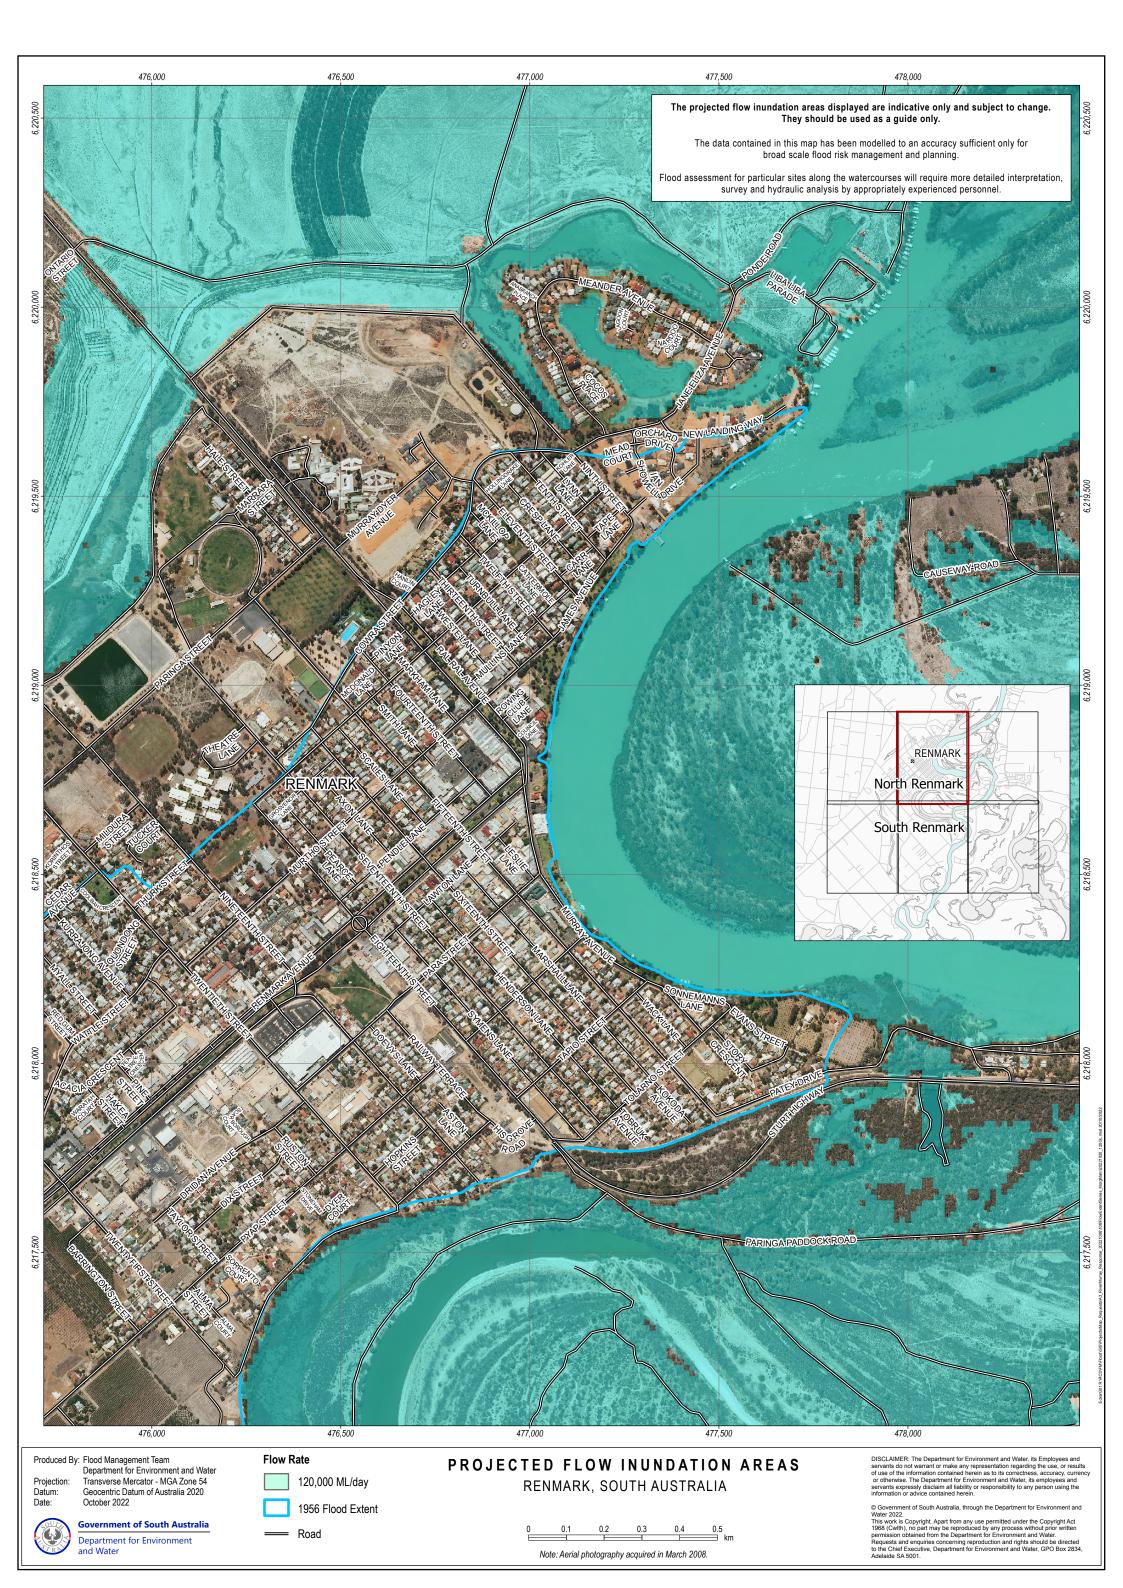

Produced By: Flood Management Team
Department for Environment and Water
Projection: Transverse Mercator - MGA Zone 54 Projection: Datum: Geocentric Datum of Australia 2020 Date: October 2022

**Government of South Australia** Department for Environment

120,000 ML/day

1956 Flood Extent

Road

RENMARK, SOUTH AUSTRALIA

Note: Aerial photography acquired in March 2008.

DISCLAIMER: The Department for Environment and Water, its Employees and servants do not warrant or make any representation regarding the use, or results of use of the information contained herein as to its correctness, accuracy, currency or otherwise. The Department for Environment and Water, its employees and servants expressly disclaim all liability or responsibility to any person using the information or advice contained herein.

© Government of South Australia, through the Department for Environment and Water 2022.
This work is Copyright. Apart from any use permitted under the Copyright Act 1968 (Cwith), no part may be reproduced by any process without prior written permission obtained from the Department for Environment and Water. Requests and enquiries concerning reproduction and rights should be directed to the Chief Executive, Department for Environment and Water, GPO Box 2834, Adelaide SA 5001.