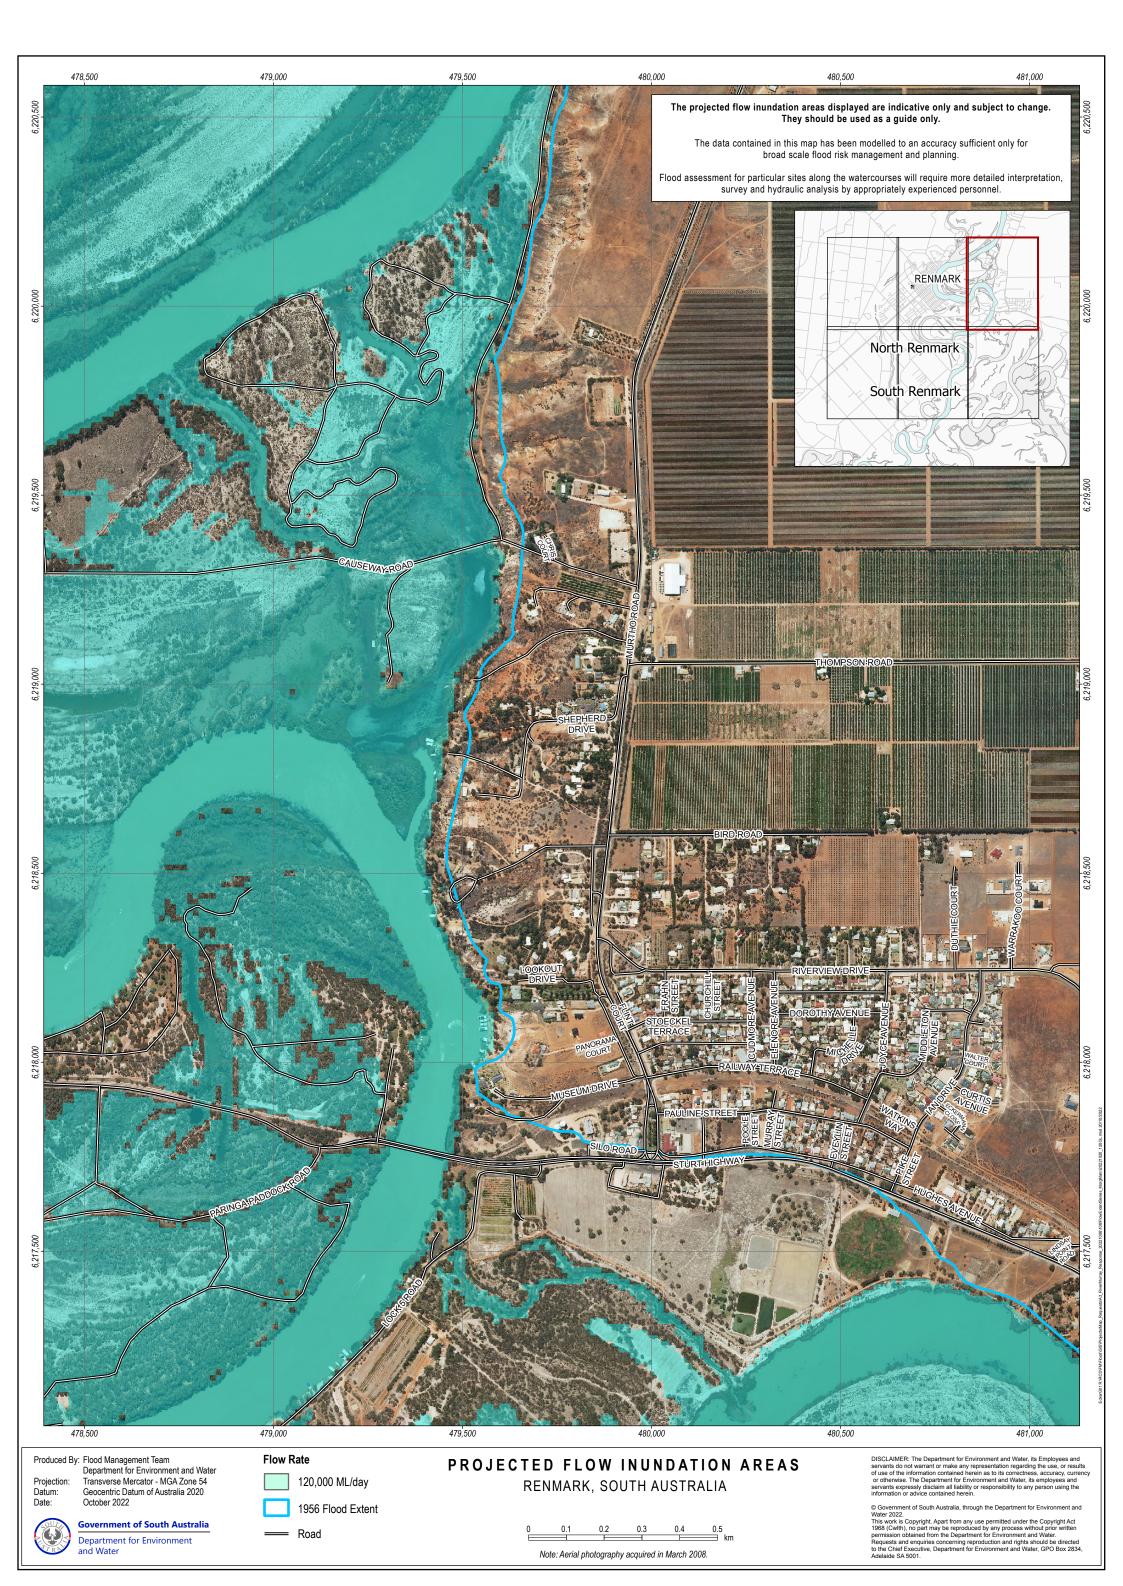

Produced By: Flood Management Team
Department for Environment and Water
Projection: Transverse Mercator - MGA Zone 54 Projection: Datum: Geocentric Datum of Australia 2020 Date: October 2022

**Government of South Australia** Department for Environment

120,000 ML/day

1956 Flood Extent

Road

RENMARK, SOUTH AUSTRALIA

Note: Aerial photography acquired in March 2008.

DISCLAIMER: The Department for Environment and Water, its Employees and servants do not warrant or make any representation regarding the use, or results of use of the information contained herein as to its correctness, accuracy, currency or otherwise. The Department for Environment and Water, its employees and servants expressly disclaim all liability or responsibility to any person using the information or advice contained herein.

© Government of South Australia, through the Department for Environment and Water 2022.
This work is Copyright. Apart from any use permitted under the Copyright Act 1968 (Cwith), no part may be reproduced by any process without prior written permission obtained from the Department for Environment and Water. Requests and enquiries concerning reproduction and rights should be directed to the Chief Executive, Department for Environment and Water, GPO Box 2834, Adelaide SA 5001.