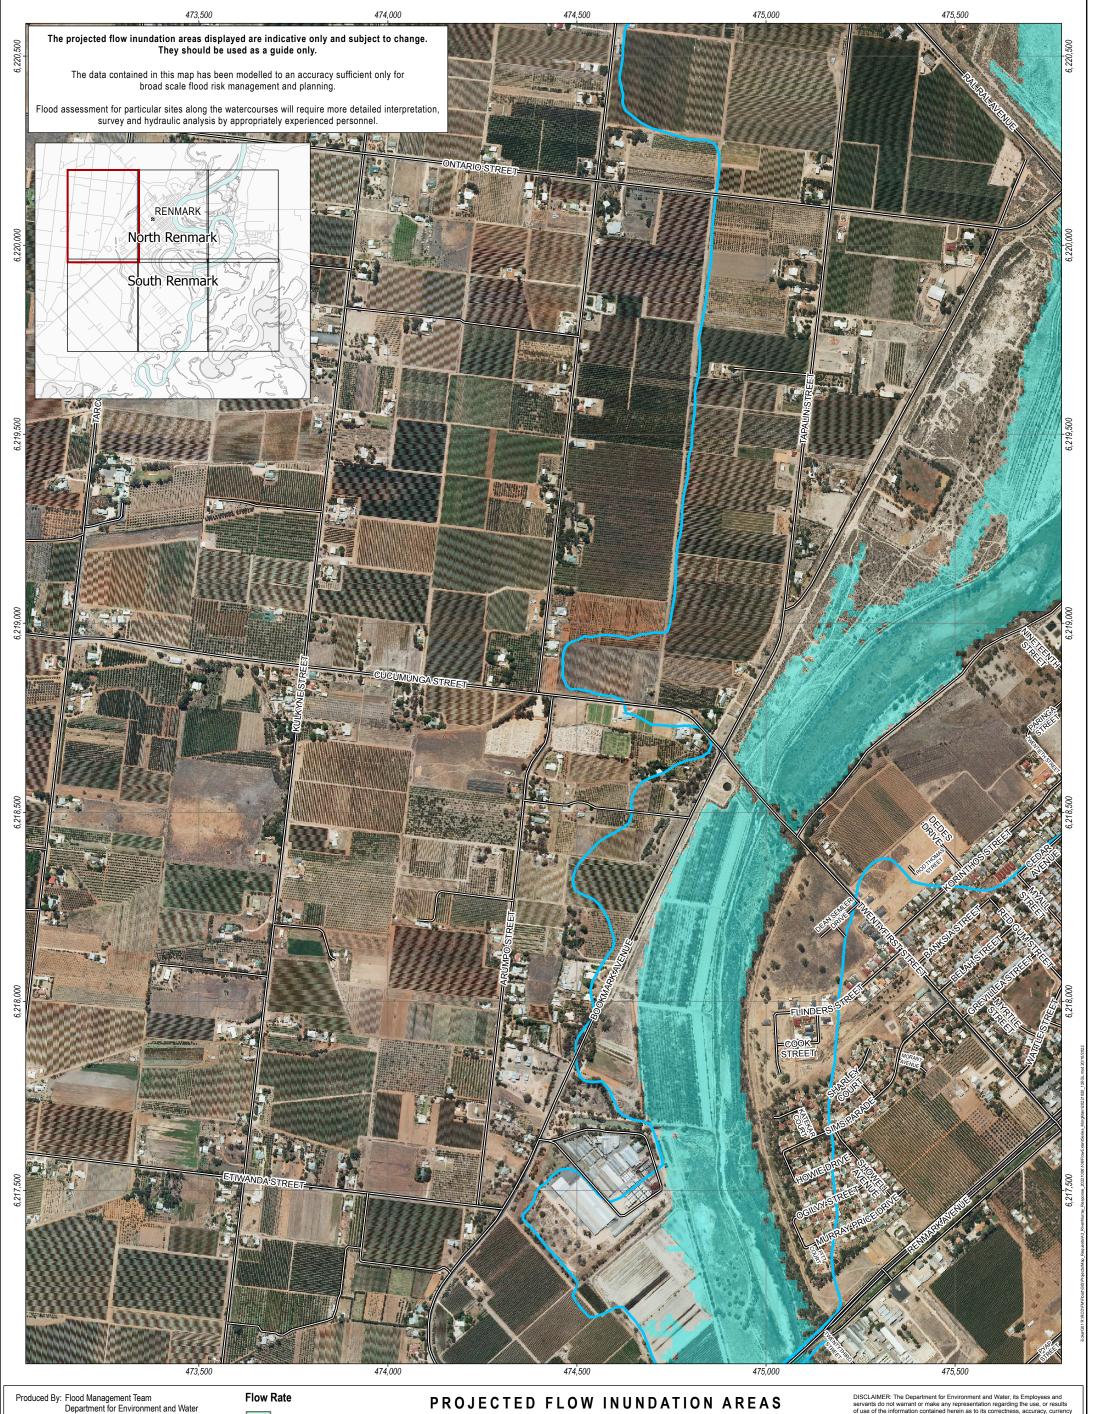

Produced By: Flood Management Team
Department for Environment and Water
Projection: Transverse Mercator - MGA Zone 54 Projection: Datum: Geocentric Datum of Australia 2020 Date: October 2022

**Government of South Australia** Department for Environment

120,000 ML/day

1956 Flood Extent

Road

RENMARK, SOUTH AUSTRALIA

Note: Aerial photography acquired in March 2008.

DISCLAIMER: The Department for Environment and Water, its Employees and servants do not warrant or make any representation regarding the use, or results of use of the information contained herein as to its correctness, accuracy, currency or otherwise. The Department for Environment and Water, its employees and servants expressly disclaim all liability or responsibility to any person using the information or advice contained herein.

© Government of South Australia, through the Department for Environment and Water 2022.
This work is Copyright. Apart from any use permitted under the Copyright Act 1968 (Cwith), no part may be reproduced by any process without prior written permission obtained from the Department for Environment and Water. Requests and enquiries concerning reproduction and rights should be directed to the Chief Executive, Department for Environment and Water, GPO Box 2834, Adelaide SA 5001.