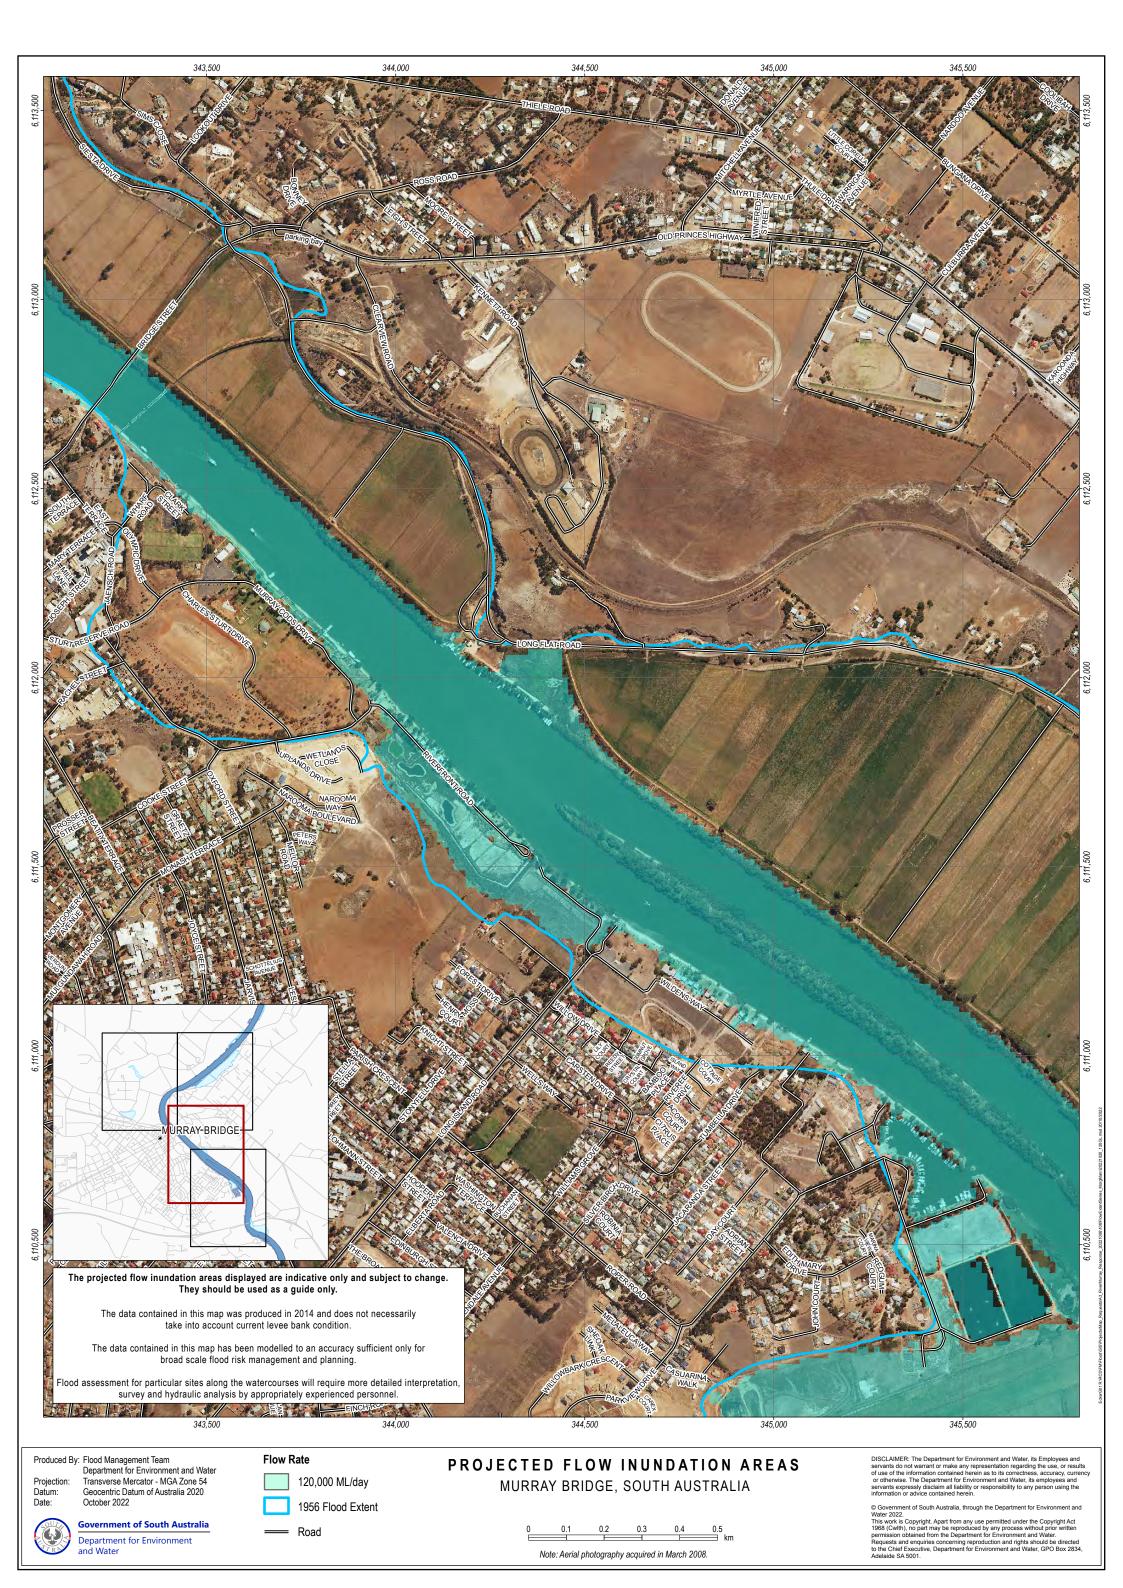

**Government of South Australia** Department for Environment

1956 Flood Extent

Road

Note: Aerial photography acquired in March 2008.

© Government of South Australia, through the Department for Environment and Water 2022. Water 2022.
This work is Copyright. Apart from any use permitted under the Copyright Act 1968 (Cwith), no part may be reproduced by any process without prior written permission obtained from the Department for Environment and Water. Requests and enquiries concerning reproduction and rights should be directed to the Chief Executive, Department for Environment and Water, GPO Box 2834, Adelaide SA 5001.