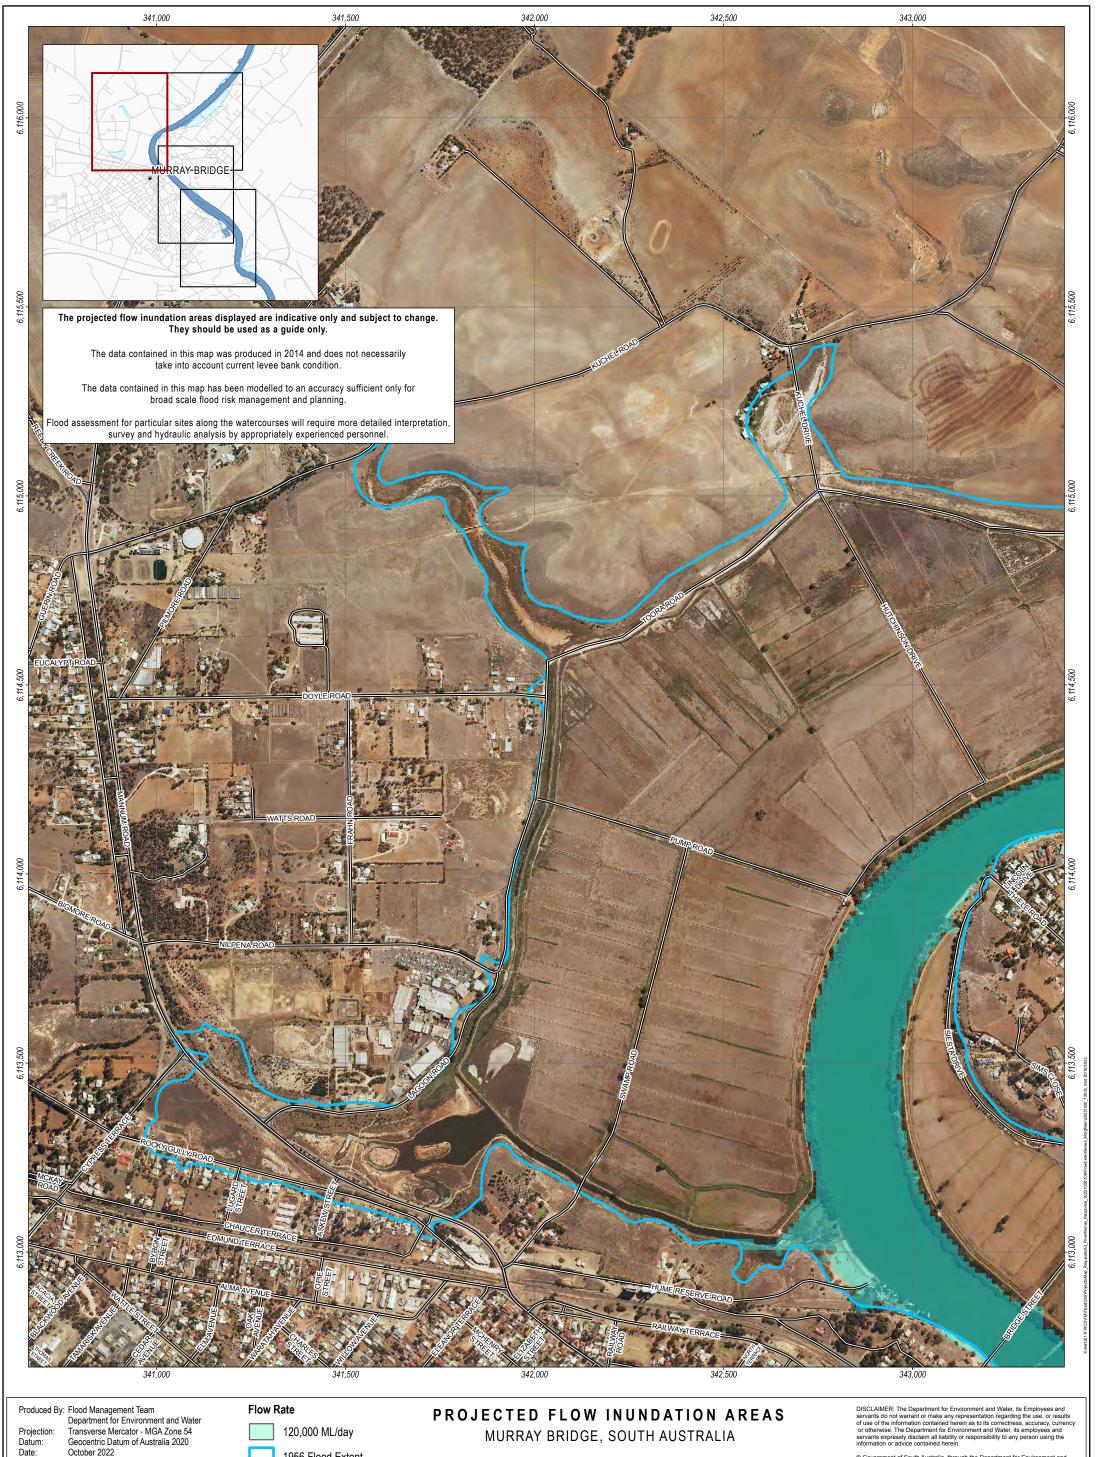

**Government of South Australia** Department for Environment

1956 Flood Extent

Road

Note: Aerial photography acquired in March 2008.

© Government of South Australia, through the Department for Environment and Water 2022. Water 2022.
This work is Copyright. Apart from any use permitted under the Copyright Act 1968 (Cwith), no part may be reproduced by any process without prior written permission obtained from the Department for Environment and Water. Requests and enquiries concerning reproduction and rights should be directed to the Chief Executive, Department for Environment and Water, GPO Box 2834, Adelaide SA 5001.