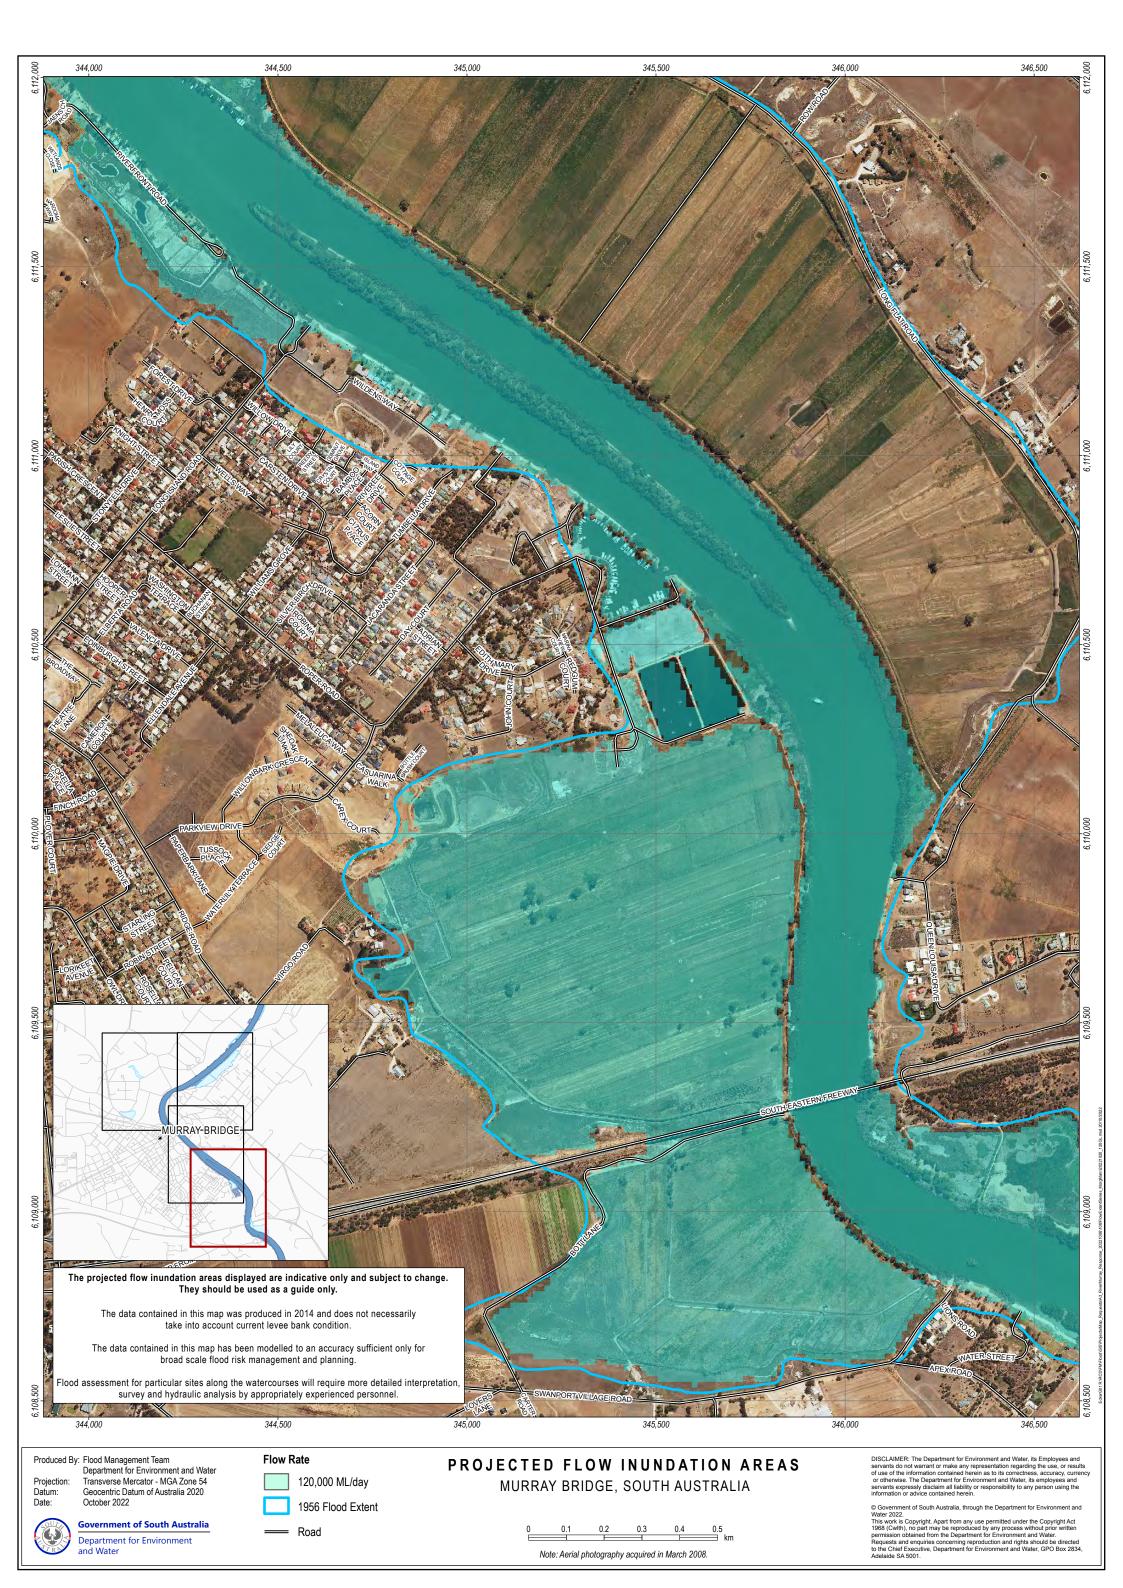

**Government of South Australia** Department for Environment

1956 Flood Extent

Road

Note: Aerial photography acquired in March 2008.

© Government of South Australia, through the Department for Environment and Water 2022. Water 2022.
This work is Copyright. Apart from any use permitted under the Copyright Act 1968 (Cwith), no part may be reproduced by any process without prior written permission obtained from the Department for Environment and Water. Requests and enquiries concerning reproduction and rights should be directed to the Chief Executive, Department for Environment and Water, GPO Box 2834, Adelaide SA 5001.