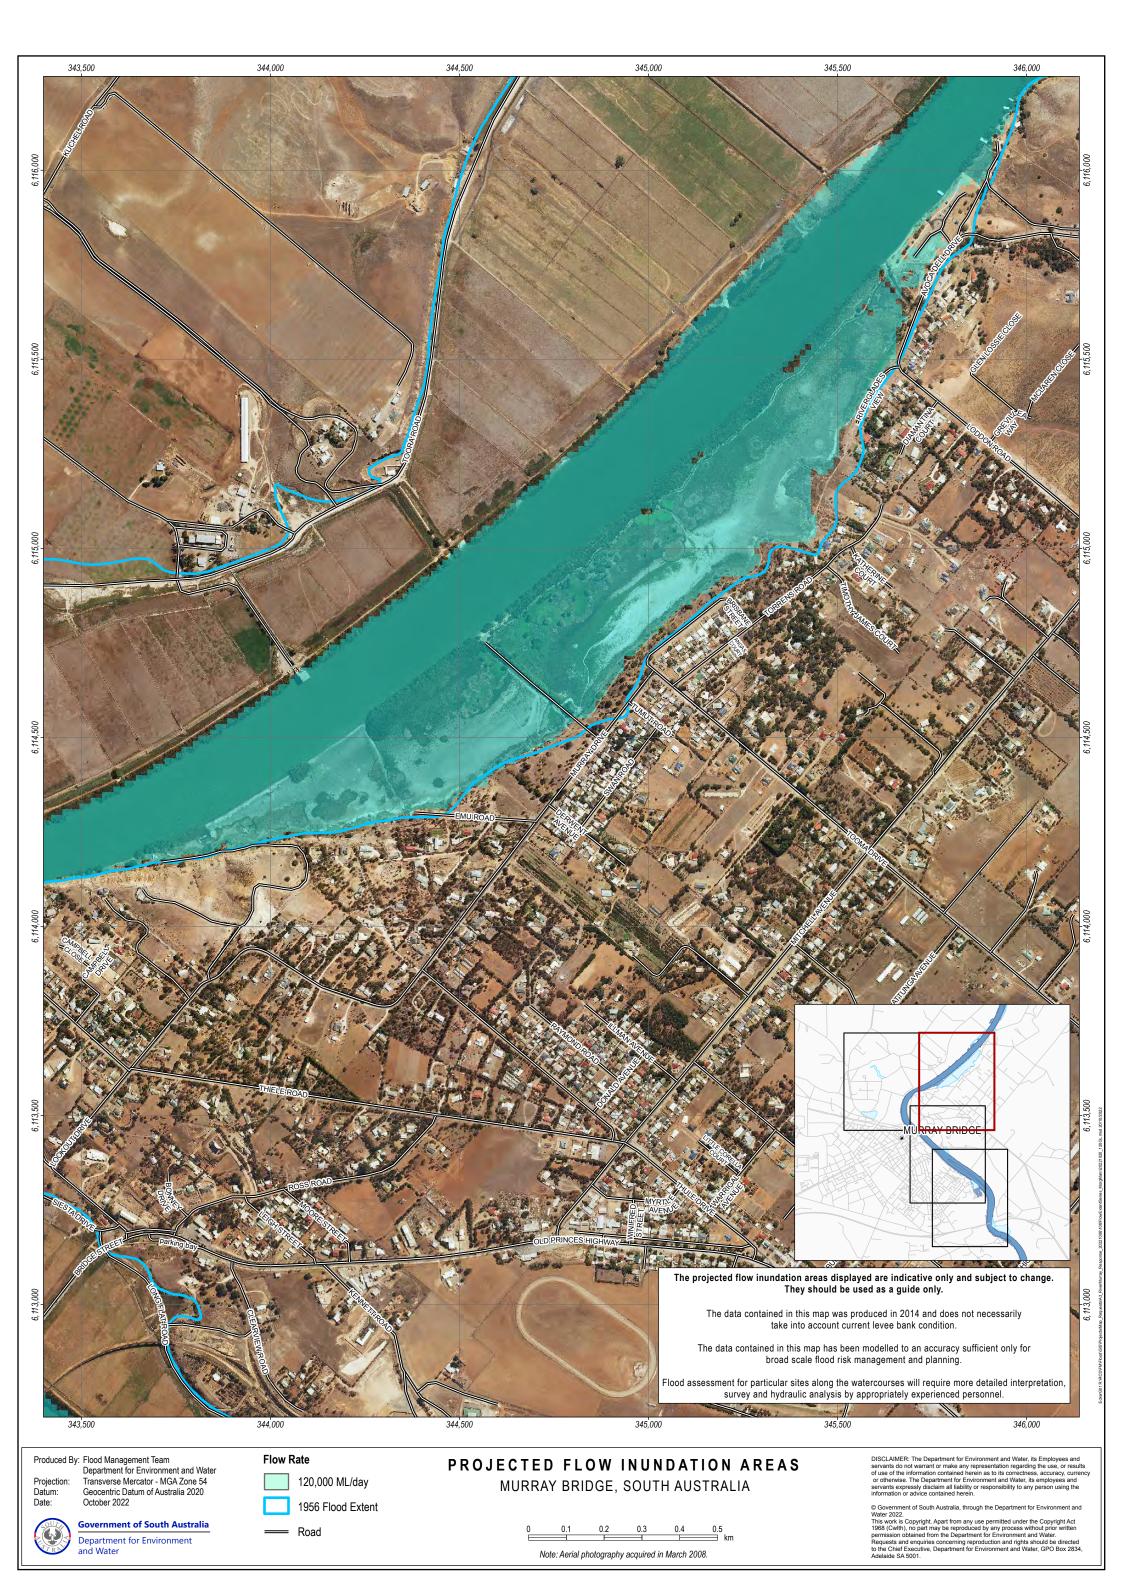

**Government of South Australia** Department for Environment

1956 Flood Extent

Road

Note: Aerial photography acquired in March 2008.

© Government of South Australia, through the Department for Environment and Water 2022. Water 2022.
This work is Copyright. Apart from any use permitted under the Copyright Act 1968 (Cwith), no part may be reproduced by any process without prior written permission obtained from the Department for Environment and Water. Requests and enquiries concerning reproduction and rights should be directed to the Chief Executive, Department for Environment and Water, GPO Box 2834, Adelaide SA 5001.