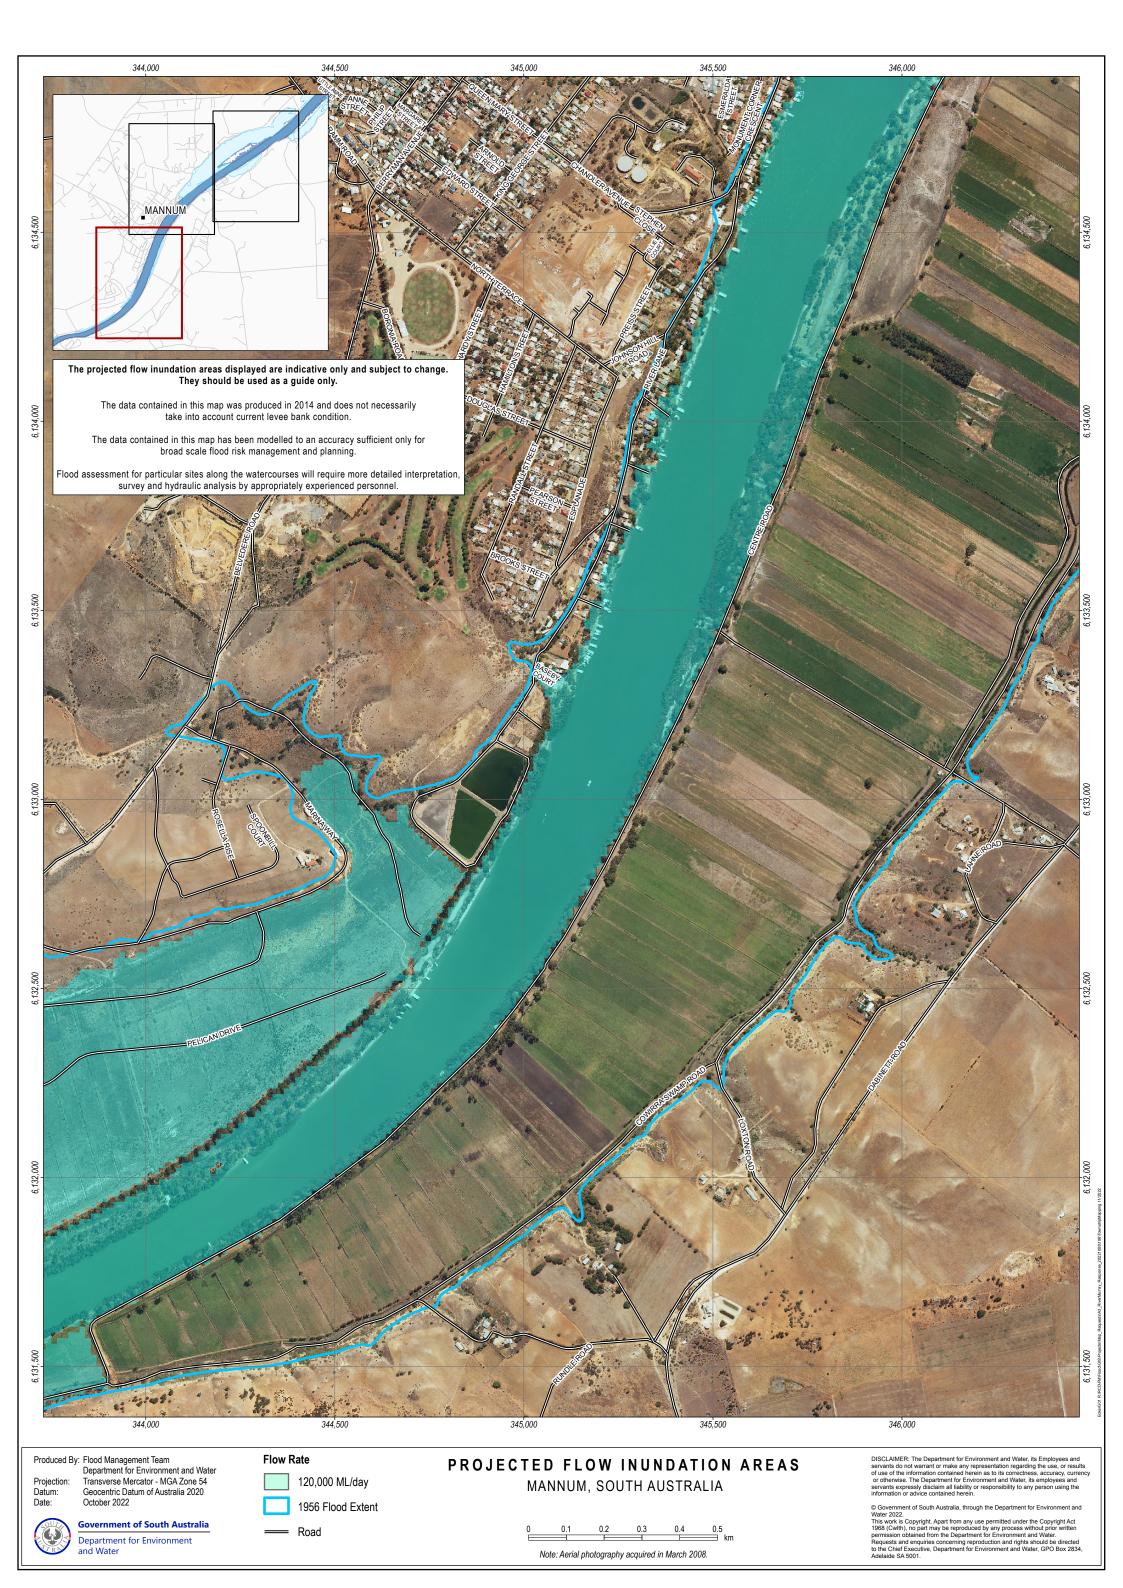

Projection: Datum: Geocentric Datum of Australia 2020 Date: October 2022 **Government of South Australia** 

Department for Environment

1956 Flood Extent

Road

Note: Aerial photography acquired in March 2008.