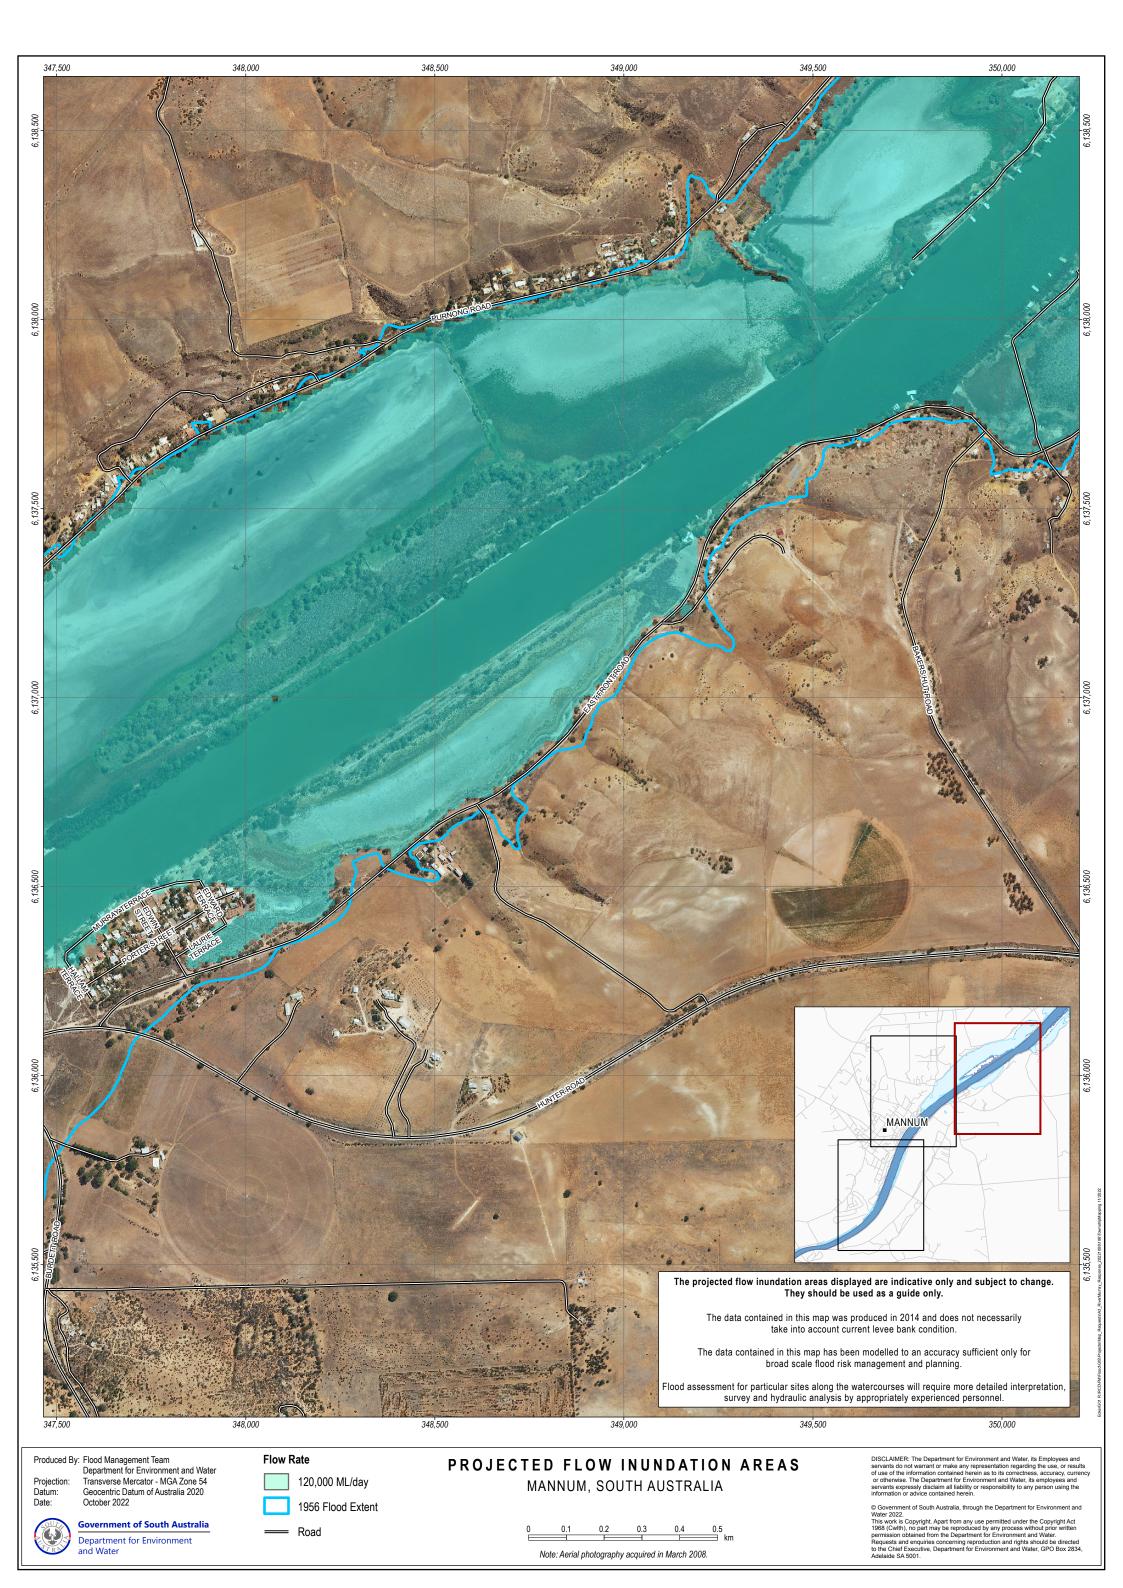

Projection: Datum: Geocentric Datum of Australia 2020 Date: October 2022 **Government of South Australia** 

Department for Environment

1956 Flood Extent

Road

Note: Aerial photography acquired in March 2008.