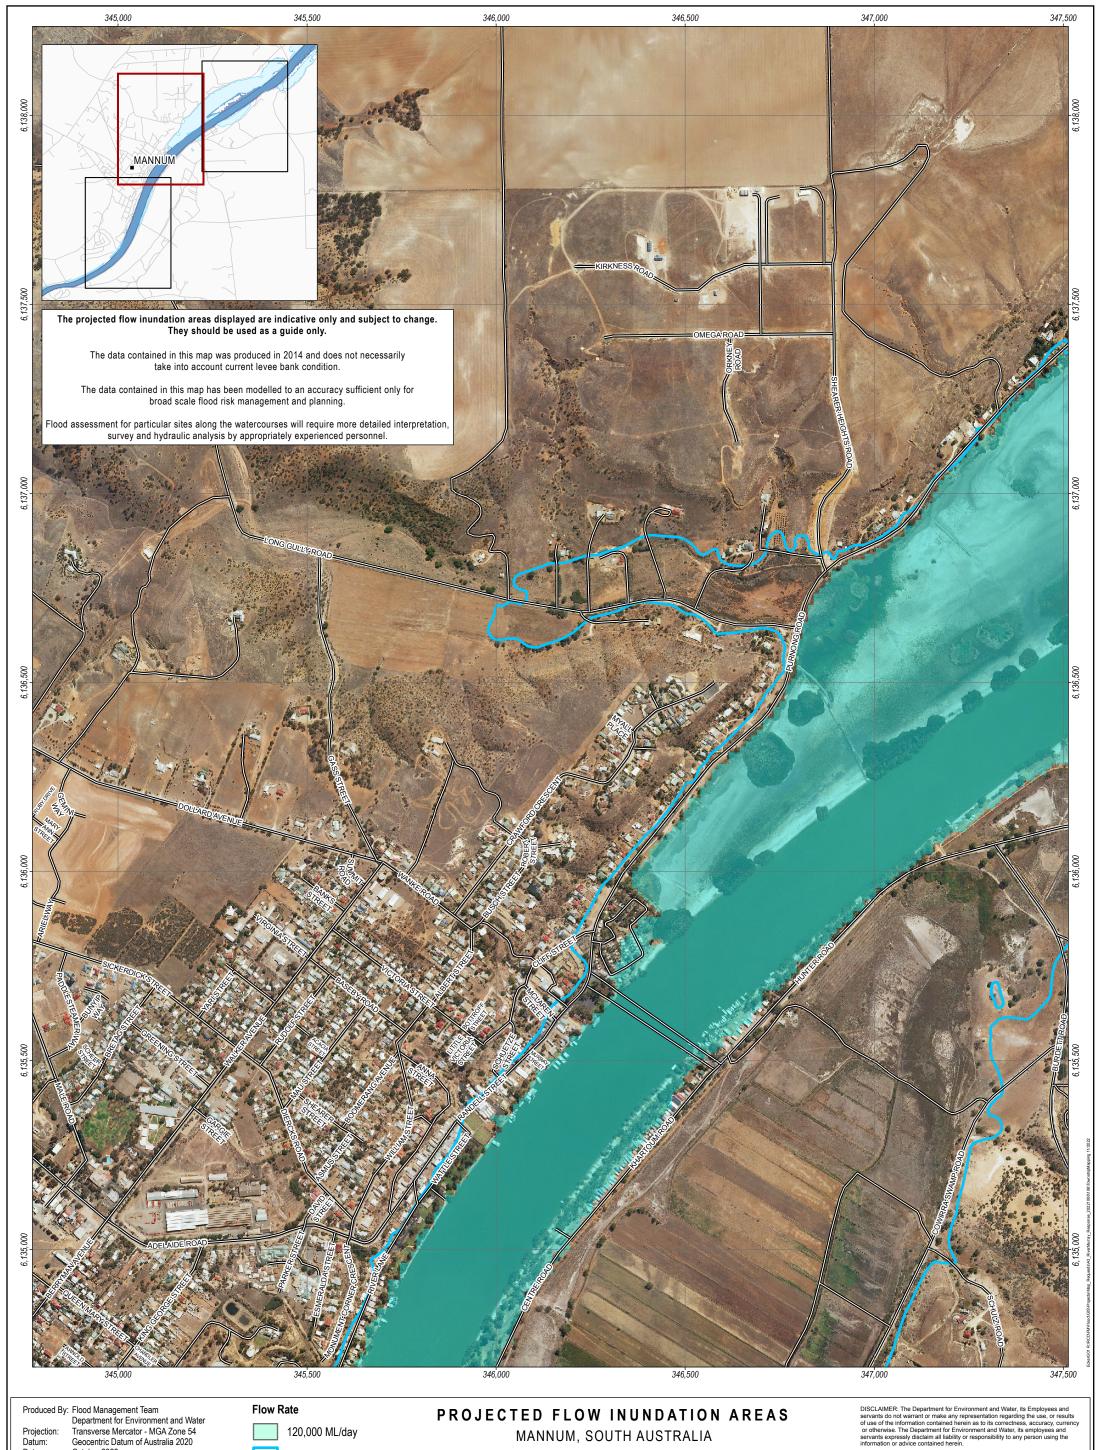

Projection: Datum: Geocentric Datum of Australia 2020 Date: October 2022 **Government of South Australia** 

Department for Environment

1956 Flood Extent

Road

Note: Aerial photography acquired in March 2008.