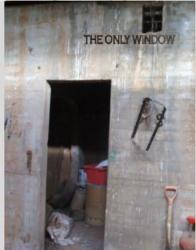

Paste images here: (if possible, i will take more photos Easter Saturday and email them to you)

Back portion of the building showing the cells and central drain.

Government of South Australia

Department of Environment,