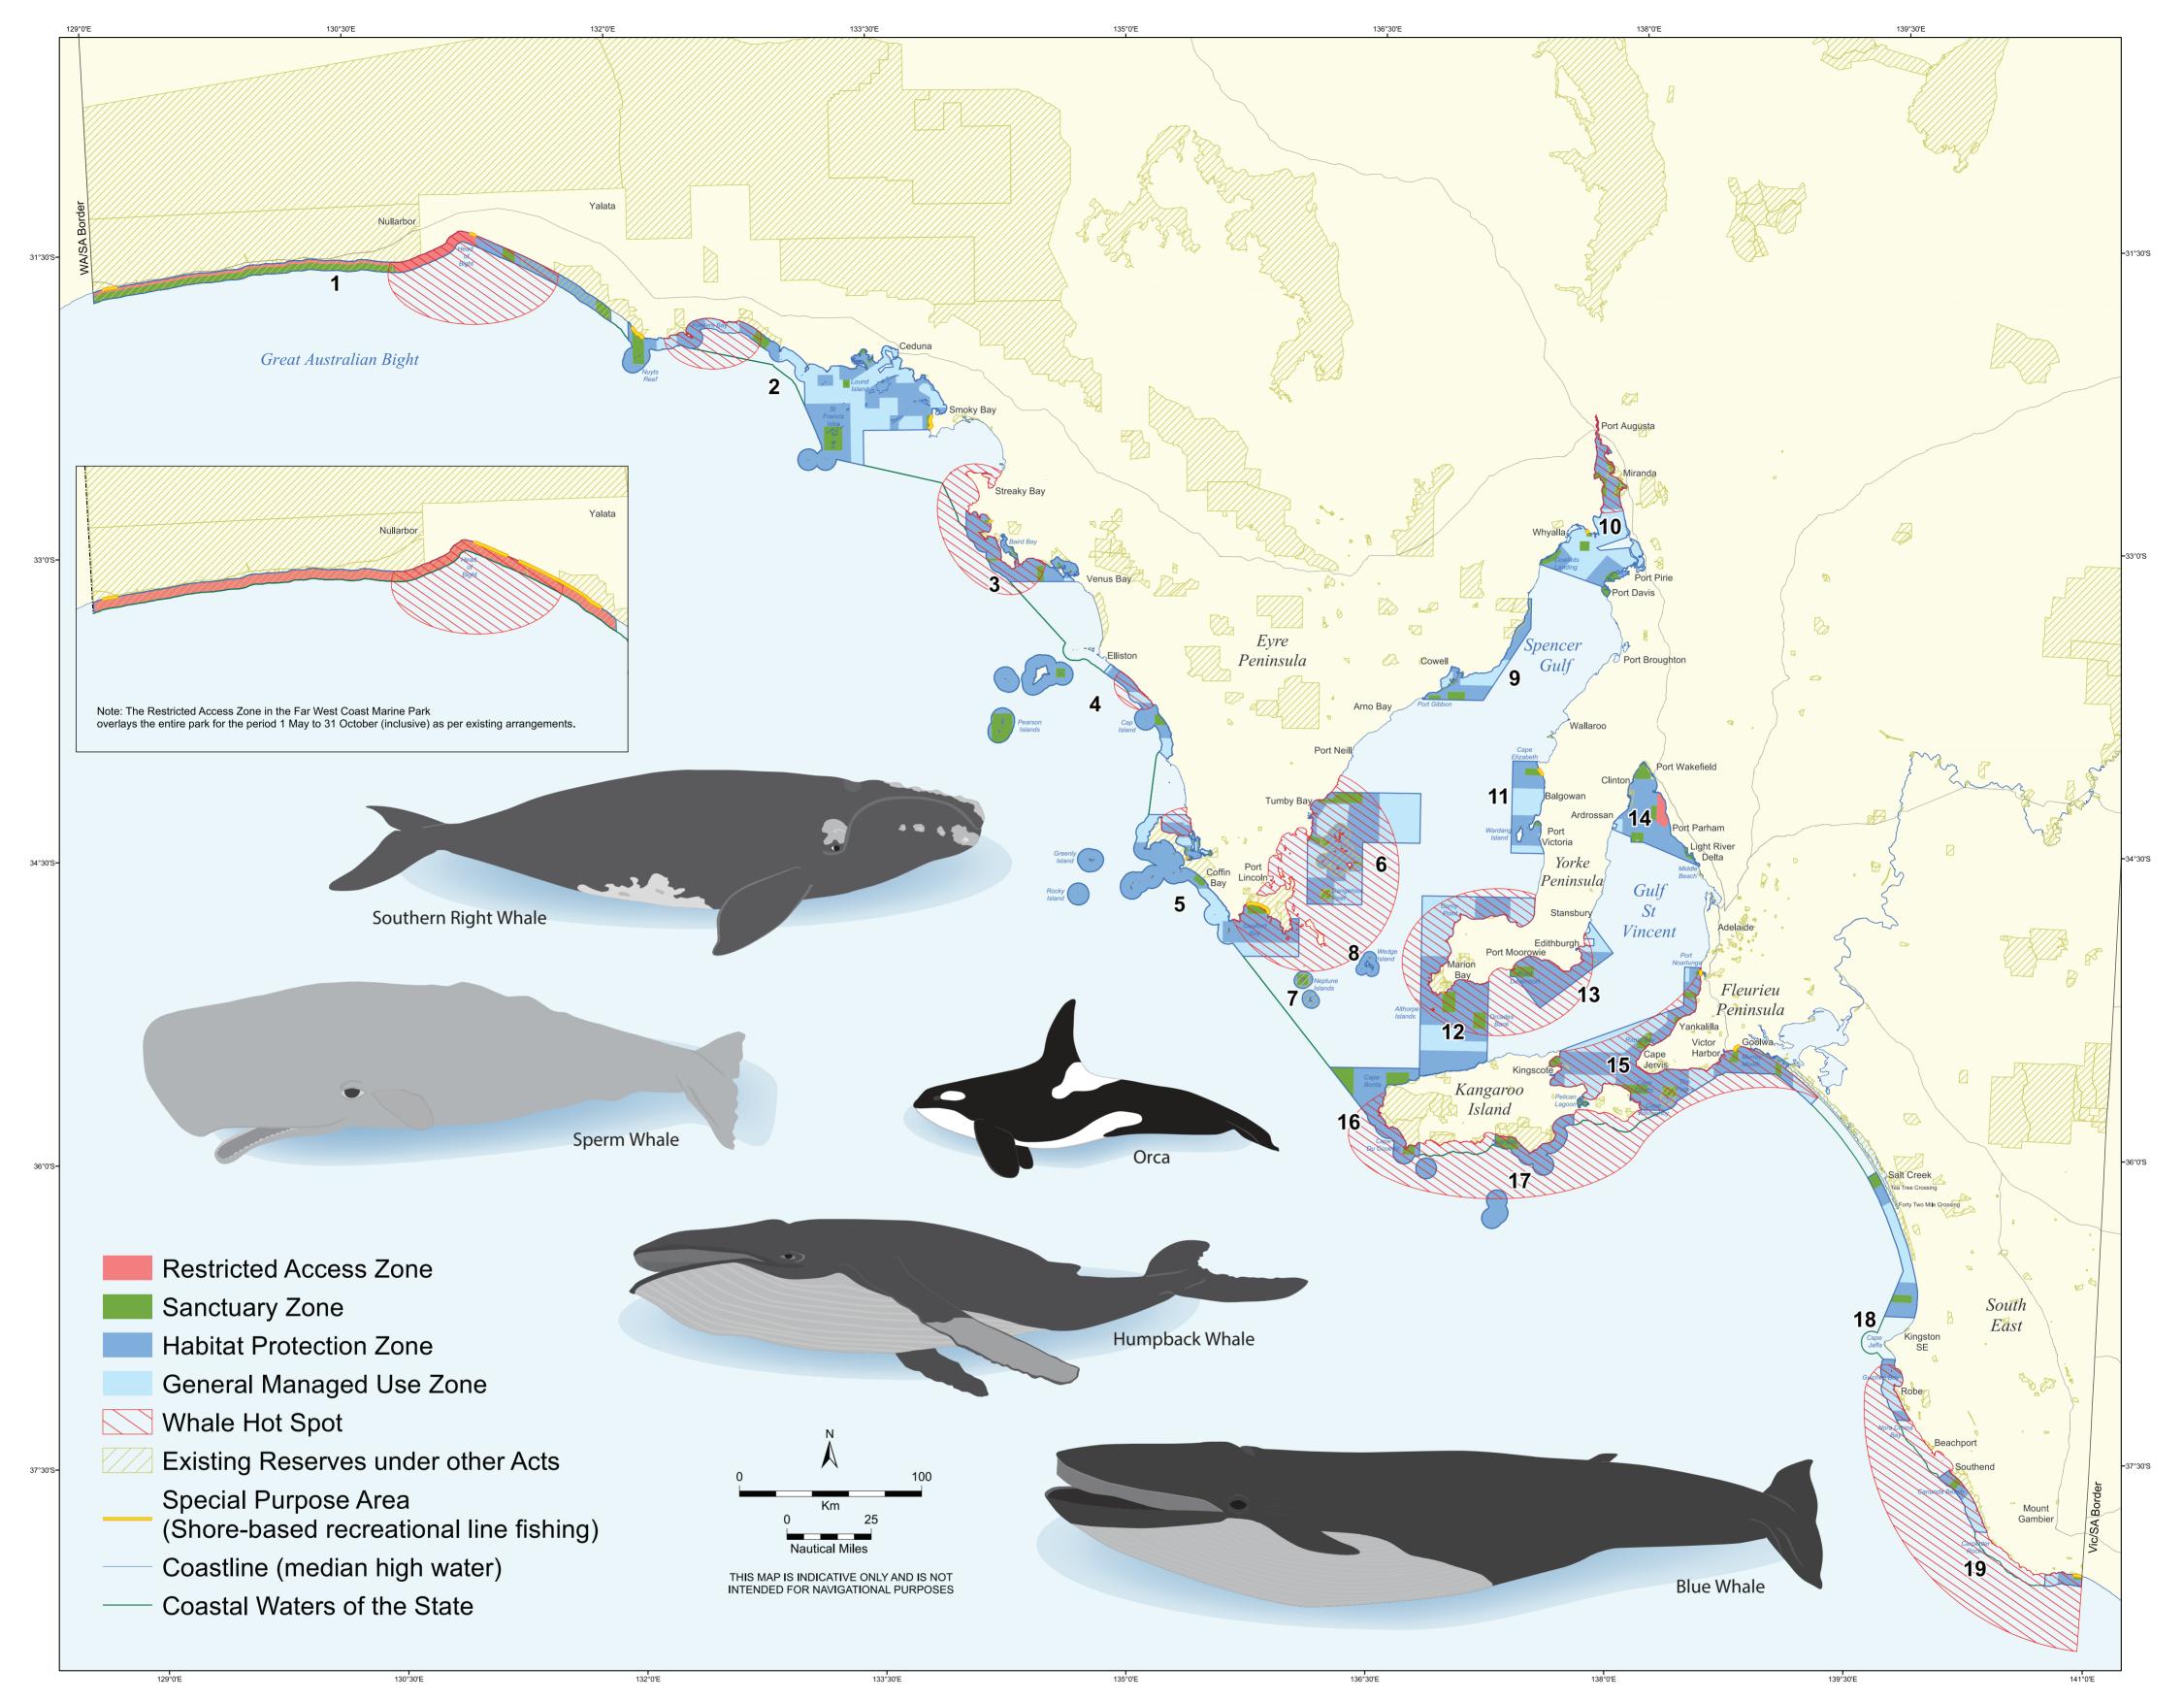

## **Marine Park Locations**

- 1 Far West Coast Marine Park
- 2 Nuyts Archipelago Marine Park
- West Coast Bays Marine Park
- 4 Investigator Marine Park
- 5 Thorny Passage Marine Park
- 6 Sir Joseph Banks Group Marine Park
- 7 Neptune Islands Group (Ron and Valerie Taylor) Marine Park
- 8 Gambier Islands Group Marine Park
- 9 Franklin Harbor Marine Park

- 10 Upper Spencer Gulf Marine Park
- 11 Eastern Spencer Gulf Marine Park
- 12 Southern Spencer Gulf Marine Park
- 13 Lower Yorke Peninsula Marine Park
- 14 Upper Gulf St Vincent Marine Park
- 15 Encounter Marine Park
- 16 Western Kangaroo Island Marine Park
- 17 Southern Kangaroo Island Marine Park
- 18 Upper South East Marine Park
- 19 Lower South East Marine Park