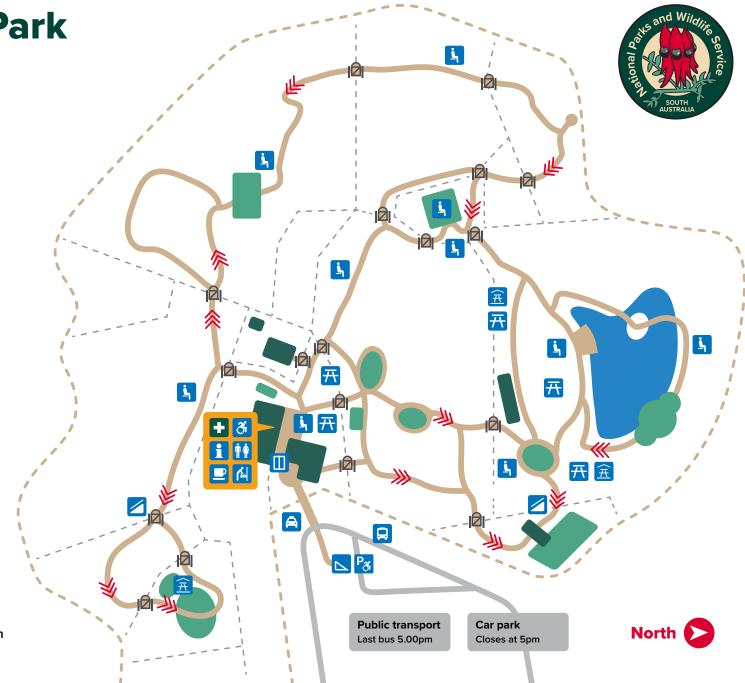

## **Cleland Wildlife Park** Accessibility map

## Wheelchair hire available

Please speak to a staff member, numbers limited.

## Key distances from visitor centre

Koala loft – 250mWoodland Aviary – 225mEchidnas – 415mForest Aviary – 275mDingoes – 325mLoop walk – 970m

This accessibility map has been prepared by the South Australian Department for Environment and Water. Whilst all care has been taken to provide this information, the Department accepts no liability for any invconvenience, damages and/or injuries that may occur by reliance on this information. When considering a visit to the park, map users should consider other relevant factors such as the weather and peak visitation periods. Should you have difficulties reading or interpreting this map, or require additional copies please contact Park staff at the Visitor Centre or on (08) 8339 2444.