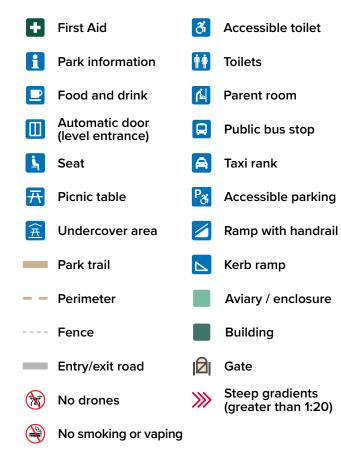

## **Cleland Wildlife Park** Accessibility map



## Wheelchair hire available

Please speak to a staff member, numbers limited.

## Key distances from visitor centre

Koala loft – 250mWoodland Aviary – 225mEchidnas – 415mForest Aviary – 275mDingoes – 325mLoop walk – 970m



This accessibility map has been prepared by the South Australian Department for Environment and Water. Whilst all care has been taken to provide this information, the Department accepts no liability for any invconvenience, damages and/or injuries that may occur by reliance on this information. When considering a visit to the park, map users should consider other relevant factors such as the weather and peak visitation periods. Should you have difficulties reading or interpreting this map, or require additional copies please contact Park staff at the Visitor Centre o