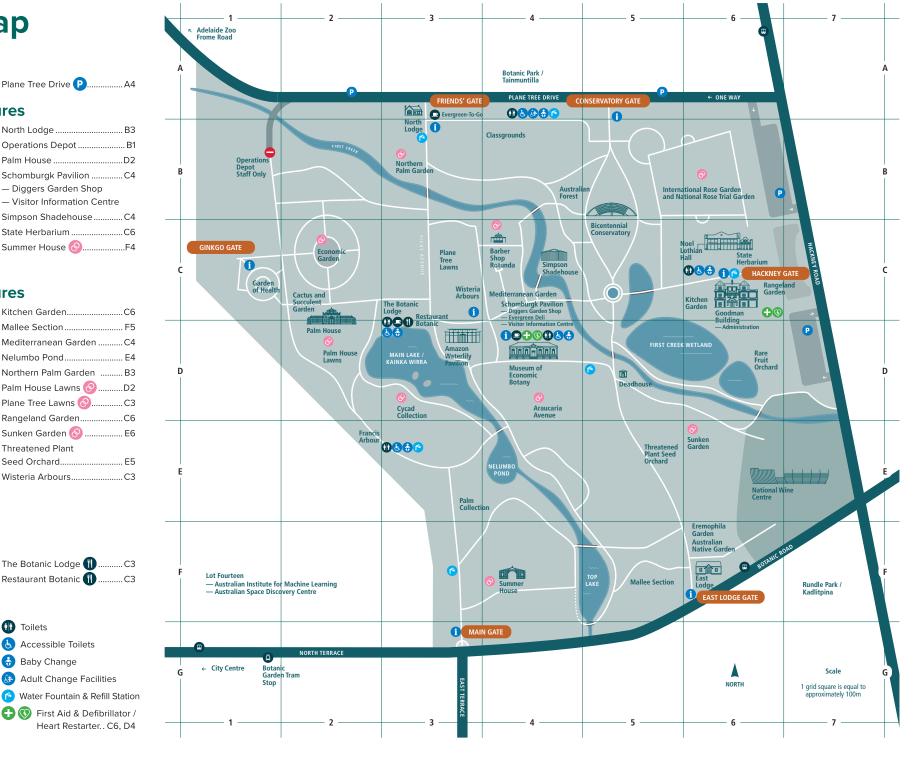

# **Garden Map**

**Car Parks** 

Hackney Road P ...B6, D7 Plane Tree Drive P

. A4

#### **Buildings and structures**

| Amazon Waterlily PavilionD3        |  |
|------------------------------------|--|
| Barber Shop Rotunda 🔗 C4           |  |
| Bicentennial ConservatoryC5        |  |
| DeadhouseD5                        |  |
| East LodgeF6                       |  |
| Francis Arbour E2                  |  |
| Goodman BuildingC6                 |  |
| <ul> <li>Administration</li> </ul> |  |
| Museum of Economic BotanyD4        |  |
| Noel Lothian HallC6                |  |

North Lodge ... . B3 Operations Depot ..... .. B1 ..D2 Palm House ... Schomburgk Pavilion ...... ..C4 — Diggers Garden Shop - Visitor Information Centre Simpson Shadehouse... C4 State Herbarium ... .C6 Summer House 🙆.. ..F4

#### **Collections and features**

| Araucaria Avenue 🔗D4        |  |
|-----------------------------|--|
| Australian ForestB4         |  |
| Australian Native Garden F6 |  |
| Cactus and                  |  |
| Succulent GardenC2          |  |
| Cycad Collection 🔗D3        |  |
| ClassgroundsB4              |  |
| Eremophila Garden F6        |  |
| Economic Garden 🔗C2         |  |
| First Creek WetlandD5       |  |
| Ficus AvenueC3              |  |
| Garden of HealthC1          |  |
| International Rose Garden   |  |
| and National Rose Trial     |  |
| Garden 🔗B6                  |  |
|                             |  |

## Eat and drink

| Evergreen Deli 🕒C4   |  |
|----------------------|--|
| Evergreen-To-Go 📮 A3 |  |

### **Garden facilities**

 Information / Garden Map Gates P Car Parks No Entry Wedding Venues Restaurant 🖸 Café

| Kitchen GardenC6     |
|----------------------|
| Mallee SectionF5     |
| Mediterranean Garden |
| Nelumbo Pond E4      |
| Northern Palm Garden |
| Palm House Lawns 📀D2 |
| Plane Tree Lawns 🔗C3 |
| Rangeland GardenC6   |
| Sunken Garden 🔗 E6   |
| Threatened Plant     |
| Seed OrchardE5       |
| Wisteria ArboursC3   |
|                      |
|                      |
|                      |

The Botanic Lodge 🚯

Restaurant Botanic 🚯 .

Accessible Toilets

🚯 Adult Change Facilities

First Aid & Defibrillator /

Heart Restarter., C6, D4

🚷 Baby Change

Toilets

....СЗ

..... C3