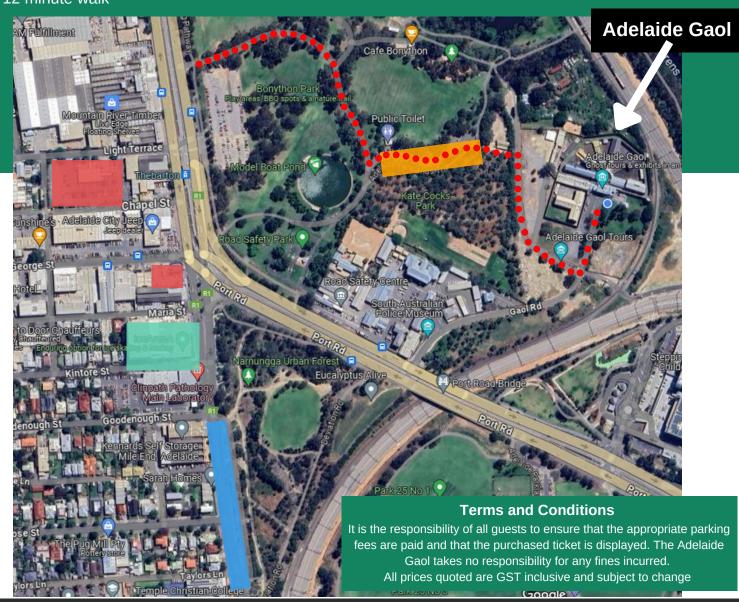

# Parking at Adelaide Gaol

In planning your visit to the Adelaide Gaol we do have limited carparking on site. On event days we do encourage visitors to use public transport, but if driving you may need to find alternative parking. Please use the map below to plan your visit.

## **Bonython Park**

- Free parking 4 hour limit
- · 500m away from the Gaol
- 5 minute walk

# **James Congdon Drive**

- Free parking 4 hour limit
- 900m away from the Gaol
- 10-12 minute walk

## **Ice Arena Parking**

- 12 minute walk
- · Paid under cover parking
- Price from \$1.00

Wilson Parking - Ice Arena

# **Pay and Display Parking**

- 12 minute walk
- Pay and display parking
- Prices varied